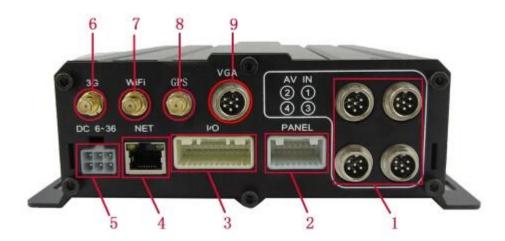

imple and clear operation menu.

| RCM-MDR 7104 Series |                             |  |
|---------------------|-----------------------------|--|
| Model NO.           | Function                    |  |
| RCM-MDR7104XXXI     | Basic Recording, G-Sensor   |  |
| RCM-MDR7104WGXX     | 3G, GPS, G-Sensor           |  |
| RCM-MDR7104FGXX     | 3G, 4G, GPS, G-Sensor       |  |
| RCM-MDR7104WGWX     | 3G, WIFI, GPS, G-Sensor     |  |
| RCM-MDR7104FGWX     | 3G, 4G, WIFI, GPS, G-Sensor |  |

## **Detail pictures**

H.264 Compression, support 4CH 720P real-time video recorder mobile dvr



H.264 Compression, support 4CH 720P real-time video recorder mobile dvr



H.264 Compression, support 4CH 720P real-time video recorder mobile dvr

#### Fron LED Indicators



#### **Back Panel IO Indicators**



### **Richmor surveillance GUI**

The main menu includes: Search, System setup, Rec setup, Network setup, Alarm setup, Peripheral setup, System Tools, System Information, as below:



| Item                  |                          | Parameter                                                                                                                                                                                                                                                                                         |
|-----------------------|--------------------------|-------------------------------------------------------------------------------------------------------------------------------------------------------------------------------------------------------------------------