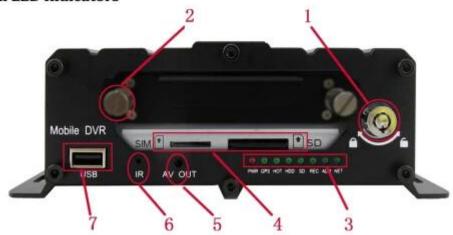

erformance with reliable stability, simple and clear operation menu.

| RCM-MDR 7104 Series |                             |  |
|---------------------|-----------------------------|--|
| Model NO.           | Function                    |  |
| RCM-MDR7104XXXI     | Basic Recording, G-Sensor   |  |
| RCM-MDR7104WGXX     | 3G, GPS, G-Sensor           |  |
| RCM-MDR7104FGXX     | 3G, 4G, GPS, G-Sensor       |  |
| RCM-MDR7104WGWX     | 3G, WIFI, GPS, G-Sensor     |  |
| RCM-MDR7104FGWX     | 3G, 4G, WIFI, GPS, G-Sensor |  |

## **Detail pictures**

H.264 Compression, support 4CH 720P real-time video recorder mobile dvr



H.264 Compression, support 4CH 720P real-time video recorder mobile dvr



H.264 Compression, support 4CH 720P real-time video recorder mobile dvr

#### Fron LED Indicators



#### **Back Panel IO Indicators**



### **Richmor surveillance GUI**

The main menu includes: Search, System setup, Rec setup, Network setup, Alarm setup, Peripheral setup, System Tools, System Information, as below:



| Item                  |                          | Parameter                                                                                                                                                                                                                                                                                         |
|-----------------------|--------------------------|------------------------------------------------------------------------------------------------------------------------------------------------------------------------------------