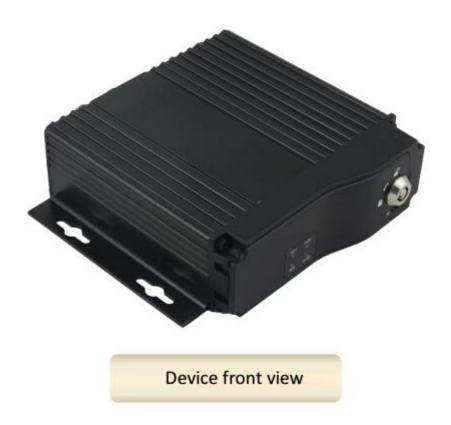

gh Cost Performance with reliable stability, simple and clear operation menu.

| RCM-MDR 210 Series |                                               |  |
|--------------------|-----------------------------------------------|--|
| Model NO.          | Function                                      |  |
| RCM-MDR210XXXI     | Basic Recording,G-Sensor, Single SD card slot |  |
| RCM-MDR210XGXX     | GPS, G-Sensor, Single SD card slot            |  |
| RCM-MDR210WGSX     | 3G, GPS, G-Sensor, Dual SD card slot          |  |
| RCM-MDR210FGSX     | 3G, 4G, GPS, G-Sensor, Dual SD card slot      |  |
| RCM-MDR210WGDX     | 3G, WIFI, GPS, G-Sensor, Dual SD card slot    |  |
| RCM-MDR210FGDX     | 3G, 4G, WIFI, GPS, G-Sensor,Dual SD card slot |  |

### **Detail pictures**



4ch 720P 3G 4G Mobile DVR



4ch 720P 3G 4G Mobile DVR

### **LED Indicators**



4ch 720P 3G 4G Mobile DVR

### **Back Panel**



# **RCM-MDR210 Parameter Sheet**

| Item                |                          | Parameter                                                                                                                                                                                                                                                                                          |
|---------------------|--------------------------|----------------------------------------------------------------------------------------------------------------------------------------------------------------------------------------------------------------------------------------------------------------------------