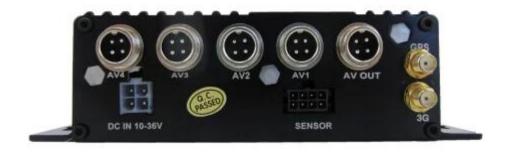

|  |
|--------------------|-----------------------------------------------|--|
| Model NO.          | Function                                      |  |
| RCM-MDR210XXXI     | Basic Recording,G-Sensor, Single SD card slot |  |
| RCM-MDR210XGXX     | GPS, G-Sensor, Single SD card slot            |  |
| RCM-MDR210WGSX     | 3G, GPS, G-Sensor, Dual SD card slot          |  |
| RCM-MDR210FGSX     | 3G, 4G, GPS, G-Sensor, Dual SD card slot      |  |
| RCM-MDR210WGDX     | 3G, WIFI, GPS, G-Sensor, Dual SD card slot    |  |
| RCM-MDR210FGDX     | 3G, 4G, WIFI, GPS, G-Sensor,Dual SD card slot |  |

### **Detail pictures**



4ch 720P 3G 4G Mobile DVR



4ch 720P 3G 4G Mobile DVR

### **LED Indicators**



4ch 720P 3G 4G Mobile DVR

### **Back Panel**



# **RCM-MDR210 Parameter Sheet**

| Item                |                          | Parameter                                                                                                                                                                                                                                                                                          |
|---------------------|--------------------------|----------------------------------------------------------------------------------------------------------------------------------------------------------------------------------------------------------------------------------------------------------------------------------------------------|
| OS                  |                          | Linux