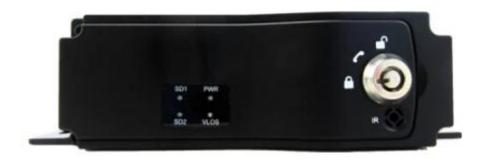

nd clear operation menu.

| RCM-MDR 210 Series |                                               |  |
|--------------------|-----------------------------------------------|--|
| Model NO.          | Function                                      |  |
| RCM-MDR210XXXI     | Basic Recording,G-Sensor, Single SD card slot |  |
| RCM-MDR210XGXX     | GPS, G-Sensor, Single SD card slot            |  |
| RCM-MDR210WGSX     | 3G, GPS, G-Sensor, Dual SD card slot          |  |
| RCM-MDR210FGSX     | 3G, 4G, GPS, G-Sensor, Dual SD card slot      |  |
| RCM-MDR210WGDX     | 3G, WIFI, GPS, G-Sensor, Dual SD card slot    |  |
| RCM-MDR210FGDX     | 3G, 4G, WIFI, GPS, G-Sensor,Dual SD card slot |  |

### **Detail pictures**



4ch 720P 3G 4G Mobile DVR



4ch 720P 3G 4G Mobile DVR

### **LED Indicators**



4ch 720P 3G 4G Mobile DVR

### **Back Panel**



# **RCM-MDR210 Parameter Sheet**

| Item                |                          | Parameter                                                                                                                                                                                                                                                                                          |
|---------------------|--------------------------|----------------------------------------------------------------------------------------------------------------------------------------------------------------------------------------------------------------------------------------------------------------------------------------------------|
| OS                  |