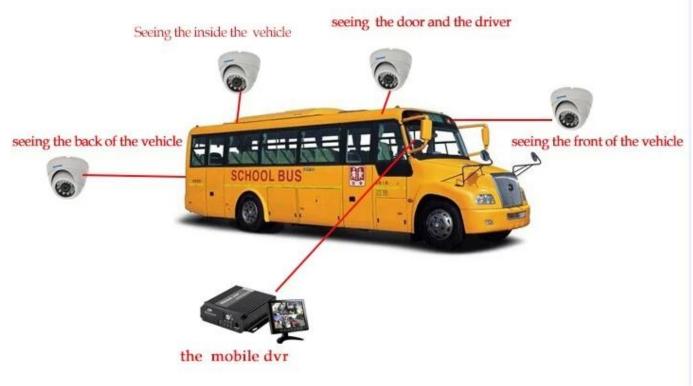

|
|                         | Password          | User/Admin 2 Level Different Password                                                                |
| Security                | Size              | 112(W) x36(H) x138(D) mm                                                                             |
| others                  | Net Weight        | 360g                                                                                                 |

# **Richmor surveillance GUI**

The main menu includes: Search, System setup, Rec setup, Network setup, Alarm setup, Peripheral setup, System Tools, System Information, as below:



### **Richmor Mobile DVR Mileage Summary**



# **Player software interface**



Romote Viewing Surveillance 3G 4G Mobile DVR School bus solution









#### Richmor actual case



### **Application**

Widely used in passenger car, bus, taxi, school bus, lorry, dangerous vehicle, personal car and ship etc.



### **Buying Guides**

**Packaging** 

1 unit with all standard accessories such as AV Cables/IO Cable/Power Cable/Key etc

Neutral paper box or Color paper box with Logo Richmor printed, also welcome customized package.



Richmor Brand Package

Standard Package

### **Cooperation Terms**

### **Shipping Info**

#### **Estimated Shipping Time**

- a. 3-5 working days after payment cleared for sample order.
- b. 5-10 working days after payment cleared depends on order quantity for bulk order.

#### Remarks:

- 1.Order will be dispatched before next 2 working day after full payment is done,48 hours aging time;
- 2.Related documen