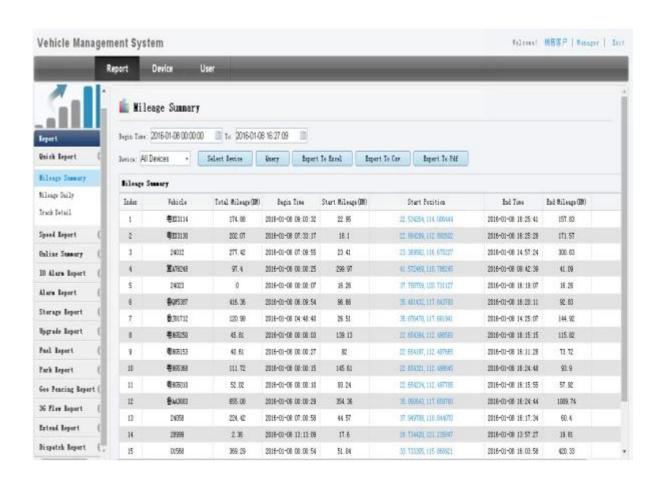

idity          | 20% to 80%                                                                                           |
|                         | Password          | User/Admin 2 Level Different Password                                                                |
| Security                | Size              | 112(W) x36(H) x138(D) mm                                                                             |
| others                  | Net Weight        | 360g                                                                                                 |

# **Richmor surveillance GUI**

The main menu includes: Search, System setup, Rec setup, Network setup, Alarm setup, Peripheral setup, System Tools, System Information, as below:



### **Richmor Mobile DVR Mileage Summary**



# **Player software interface**



Romote Viewing Surveillance 3G 4G Mobile DVR School bus solution









#### Richmor actual case



### **Application**

Widely used in passenger car, bus, taxi, school bus, lorry, dangerous vehicle, personal car and ship etc.



### **Buying Guides**

**Packaging** 

1 unit with all standard accessories such as AV Cables/IO Cable/Power Cable/Key etc

Neutral paper box or Color paper box with Logo Richmor printed, also welcome customized package.



Richmor Brand Package

Standard Package

### **Cooperation Terms**

### **Shipping Info**

#### **Estimated Shipping Time**

- a. 3-5 working days after payment cleared for sample order.
- b. 5-10 working days after payment cleared depends on order quantity for bulk order.

#### Remarks:

- 1.Order will be