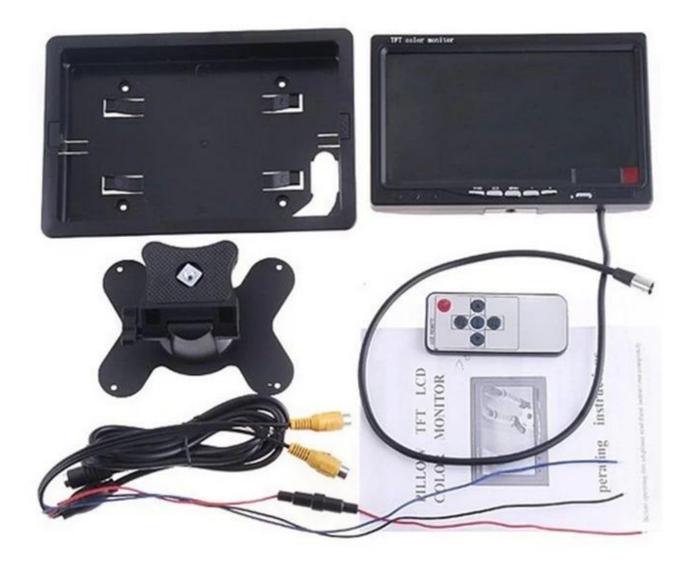

Full function remote control ,Blue screen when no signal With Stand alone bracket ,Headrest mount frame

#### 7Inch LCD Car Monitor For Vehicle's Packing: