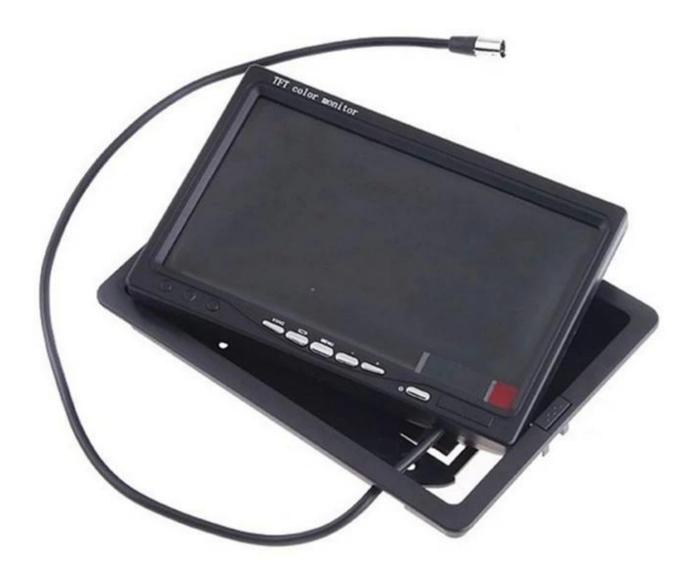

#### LCD Car Monitor's Character:

- 1. Display: 7inch TFT LCD panel, 16:9
- 2. Resolution: 234 x 480pixels
- 3. Power supply: DC 12V ,Power consumption: $\leq$ 7W
- 4. Multi-purpose LCD monitor for VCD/DVD/TV/GPS
- 5. Blue screen appears with the disappearance of video signal
- 6. Connecting wire can go through the tube in car seat
- 7. Using high quality cable and high brightness backlight to improve clearness and last long

#### **LCD Car Monitor's Pictures:**

LCD Car Monitor's Parameter:

7inch lcd monitor with BNC input,220V Adapter 7 inch TFT LCD monitor Resolution:480\*RGB\*234 Display Mode: 16:9 Brightness:300cd/m2 System:NTSC/PAL video:two way video input (BNC connector) audio:1 audio input Analog LCD panl OSD menu language:English/Chinese Rear watching: image can be changed left and right, up and down Power supply: DC12V Comes with 220V-12V adapter Power Consumption: 7W Operation temperature: -20~ 80 degree Celsius Operating Humidity: 20% ~ 85%

Full function remote control ,Blue screen when no signal With Stand alone bracket ,Headrest mount frame