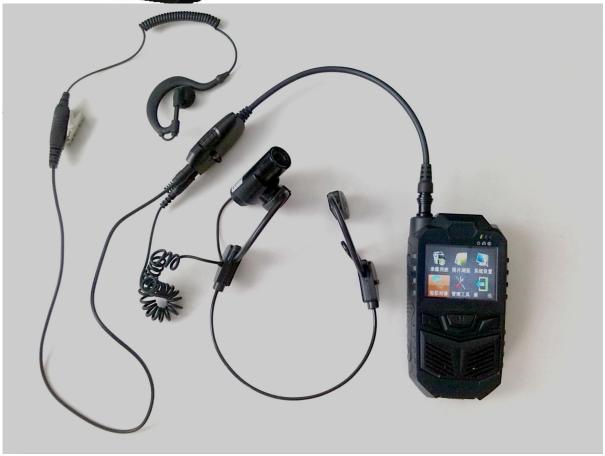

# SD card 1080P HD portable dvr body worn camera for policeman enforcement

#### **Main Feature:**

- 1. Portable DVR for Personal
- 2. Support WIFI, 3G, GPS function
- 3. Support real-time surveillance
- 4. Supports SD overwritten by days
- 5. Supports backup and upgrade with SD card
- 6. Self recorvery after power reconnected

**Pictures** 







# **Specification**

| Items                | Device parameters              | Performance index                                                                                                                                 |
|----------------------|--------------------------------|---------------------------------------------------------------------------------------------------------------------------------------------------|
| System               | Operation system               | Linux                                                                                                                                             |
|                      | Separate design                | Main device: work independently to realize local record Auxiliary device: GPS / 3G, backup battery