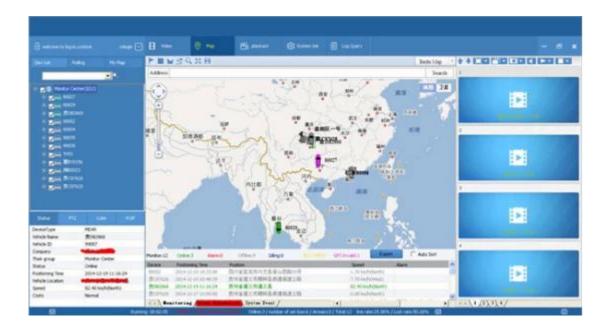

remote fule cut-off and power-off; support local and remote PTZ control; ;
- ◆Support 1CH RS485 Port; 1CH RS232 Port;
- ◆Aluminium materials, heat-proof, ESD protection, damp-proof & dustproof;
- ♦Support 2T HDD and 128GB SD card can set to record or mirror record;
- ◆Super wide voltage: DC:+6V ~ 36V; Output voltage[]+12V@2A[]+5V@0.5A;
- ♦Low Power consumption: normal working stage \( \prec10W \), standby mode \( \prec0.5W \);
- ◆Built-in HDD Heating Technology; Work Temperature:-30°C~ +75°C;
- ◆ 187(W)x62(H)x200(D) mm Net Weight:1.9 KG;

## **Detail pictures**







# **Richmor surveillance GUI**

The main menu includes: Search, System setup, Rec setup, Network setup, Alarm setup, Peripheral setup, System Tools, System Information, as below:



# Player software interface (CMSV6 In PC)



### CMSV6 In Mobile Phone.

Have all in the palm of your hand

## Real-time monitoring via Mobile Phone -- Support iPhone, Android, iPad system





# **Surveillance platform Playback**



## **Richmor Mobile DVR Mileage Summary**



### Richmor actual case



## **Application**

# Widely used in passenger car, bus, taxi, school bus, lorry, dangerous vehicle, person al car and ship etc.



# **Buying Guides**

# **Packaging**

1 unit with all standard accessories such as AV Cables/IO Cable/Power Cable/Key etc

Neutral paper box or Color paper box with Logo Richmor printed, also welcome customized package.



Richmor Brand Package

Standard Package

# **Shipping**

## Strong cooperated with DHL/UPS Etc for fast and safety delivery.

- a. 2-5 days after payment cleared for sample order.
-