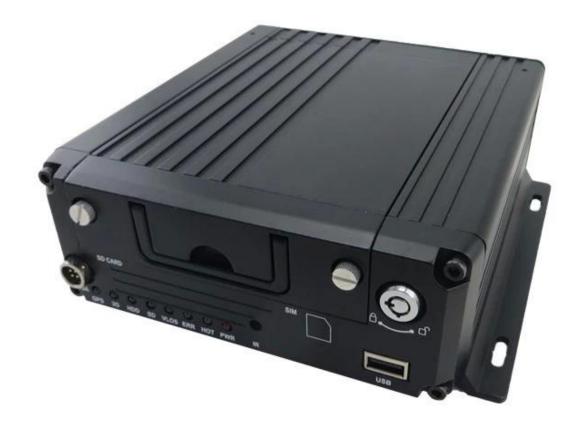

## **Detail pictures**

### **Product features**

- ♦H.264 compession ,support 4 CH Video & 4CH Audio input and Playback;
- ♦Support 4CH 960H & AHD 720P,CIF and HD1 about 25fps, 4CH D1-25fps; real time recording:100fp;
- ◆Support APP (IOS/Android) remote monitoring;
- ◆Support 4CH 960H and AHD720P Cameras;
- ◆Support Two High Speed USB 2.0 Port; Front One For exporting the Data; Back One For recording the accident events through Image Mirror Recording;
- ♦6CH Digital Alarm Input; 2CH Digital Alarm Output;
- ◆Support 4G, 3G,WIFI, GPS, G-Sensor, Gyro-Sensor module expansion;
- ◆Support 3G remote fule cut-off and power-off; support local and remote PTZ control; ;
- ◆Support 1CH RS485 Port; 1CH RS232 Port;
- ◆Aluminium materials, heat-proof, ESD protection, damp-proof & dustproof;
- ♦Support 2T HDD and 128GB SD card can set to record or mirror record;
- ◆Super wide voltage: DC:+6V ~ 36V; Output voltage[]+12V@2A[]+5V@0.5A;
- ♦Low Power consumption: normal working stage \( \prec10W \), standby mode \( \prec0.5W \);
- ◆Built-in HDD Heating Technology; Work Temperature:-30°C~ +75°C;
- ◆ 187(W)x62(H)x200(D) mm Net Weight:1.9 KG;