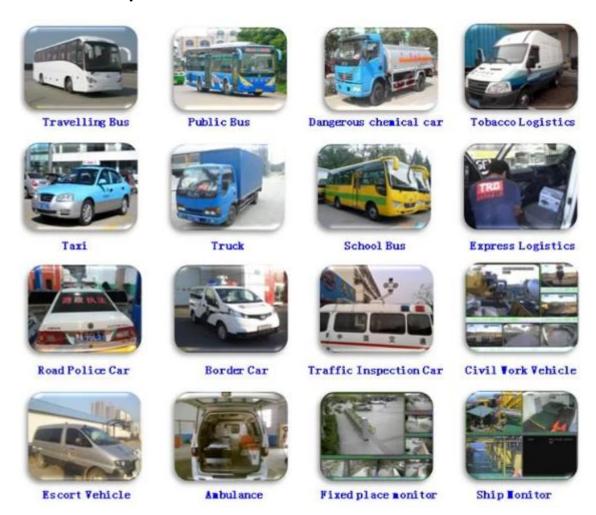

## **Application**

# Widely used in passenger car, bus, taxi, school bus, lorry, dangerous vehicle, person al car and ship etc.