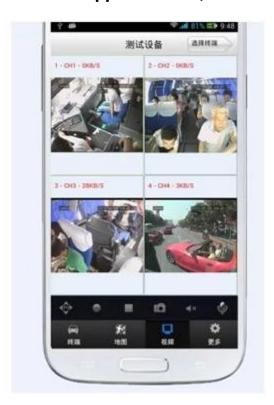

### CMSV6 In Mobile Phone.

Have all in the palm of your hand

## Real-time monitoring via Mobile Phone -- Support iPhone, Android, iPad system