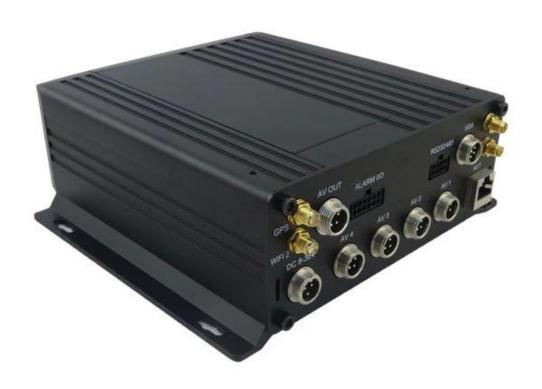

### **Product features**

- ♦H.264 compession ,support 4 CH Video & 4CH Audio input and Playback;
- ♦Support 4CH 960H & AHD 720P,CIF and HD1 about 25fps, 4CH D1-25fps; real time recording:100fp;
- ◆Support APP (IOS/Android) remote monitoring;
- ◆Support 4CH 960H and AHD720P Cameras;
- ◆Support Two High Speed USB 2.0 Port; Front One For exporting the Data; Back One For recording the accident events through Image Mirror Recording;
- ♦6CH Digital Alarm Input; 2CH Digital Alarm Output;
- ◆Support 4G, 3G,WIFI, GPS, G-Sensor, Gyro-Sensor module expansion;
- ◆Support 3G remote fule cut-off and power-off; support local and remote PTZ control; ;
- ◆Support 1CH RS485 Port; 1CH RS232 Port;
- ◆Aluminium materials, heat-proof, ESD protection, damp-proof & dustproof;
- ♦Support 2T HDD and 128GB SD card can set to record or mirror record;
- ◆Super wide voltage: DC:+6V ~ 36V; Output voltage[]+12V@2A[]+5V@0.5A;
- ♦Low Power consumption: normal working stage \( \prec10W \), standby mode \( \prec0.5W \);
- ◆Built-in HDD Heating Technology; Work Temperature:-30°C~ +75°C;
- ◆ 187(W)x62(H)x200(D) mm Net Weight:1.9 KG;

## **Detail pictures**