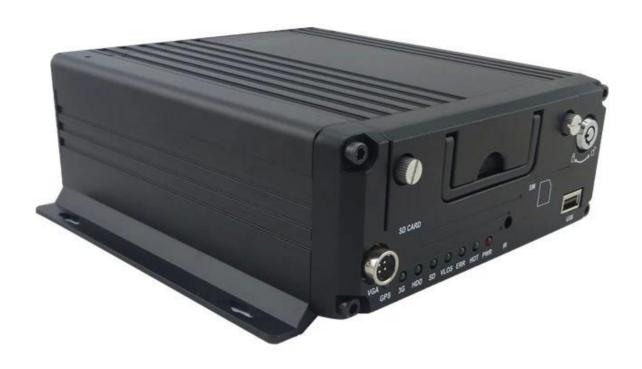

### **Product features**

- ♦H.264 compession ,support 4 CH Video & 4CH Audio input and Playback;
- ♦Support 4CH 960H & AHD 720P,CIF and HD1 about 25fps, 4CH D1-25fps; real time recording:100fp;
- ◆Support APP (IOS/Android) remote monitoring;
- ◆Support 4CH 960H and AHD720P Cameras;
- ◆Support Two High Speed USB 2.0 Port; Front One For exporting the Data; Back One For recording the accident events through Image Mirror Recording;
- ♦6CH Digital Alarm Input; 2CH Digital Alarm Output;
- ◆Support 4G, 3G,WIFI, GPS, G-Sensor, Gyro-Sensor module expansion;
- ◆Support 3G remote fule cut-off and power-off; support local and remote PTZ control; ;
- ◆Support 1CH RS485 Port; 1CH RS232 Port;
- ◆Aluminium materials, heat-proof, ESD protection, damp-proof & dustproof;
- ♦Support 2T HDD and 128GB SD card can set to record or mirror record;
- ◆Super wide voltage: DC:+6V ~ 36V; Output voltage[]+12V@2A[]+5V@0.5A;
- ♦Low Power consumption: normal working stage \( \prec10W \), standby mode \( \prec0.5W \);
- ◆Built-in HDD Heating Technology; Work Temperature:-30°C~ +75°C;
- ◆ 187(W)x62(H)x200(D) mm Net Weight:1.9 KG;

## **Detail pictures**