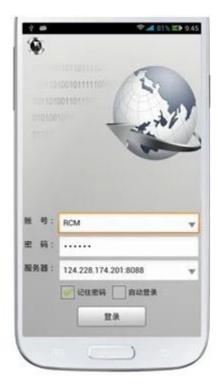

### CMSV6 In Mobile Phone.

Have all in the palm of your hand

## Real-time monitoring via Mobile Phone -- Support iPhone, Android, iPad system