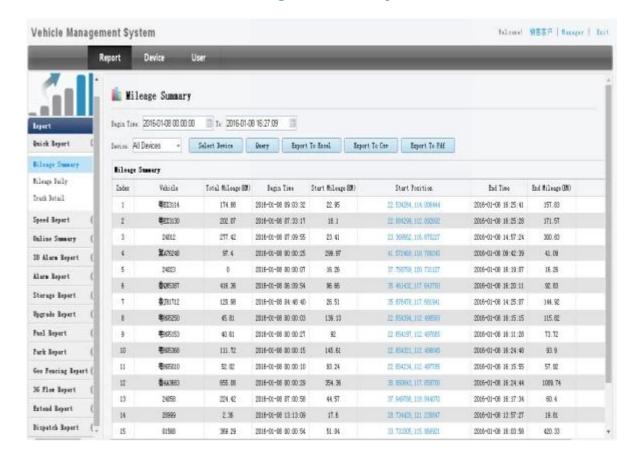

set to record or mirror record;
- ◆Super wide voltage: DC:+6V ~ 36V; Output voltage[]+12V@2A[]+5V@0.5A;
- ♦Low Power consumption: normal working stage \( \prec10W \), standby mode \( \prec0.5W \);
- ◆Built-in HDD Heating Technology; Work Temperature:-30°C~ +75°C;
- ◆ 187(W)x62(H)x200(D) mm Net Weight:1.9 KG;

## **Detail pictures**







# **Richmor surveillance GUI**

The main menu includes: Search, System setup, Rec setup, Network setup, Alarm setup, Peripheral setup, System Tools, System Information, as below:



# Player software interface (CMSV6 In PC)



### CMSV6 In Mobile Phone.

Have all in the palm of your hand

## Real-time monitoring via Mobile Phone -- Support iPhone, Android, iPad system





# **Surveillance platform Playback**



## **Richmor Mobile DVR Mileage Summary**



### Richmor actual case



## **Application**

# Widely used in passenger car, bus, taxi, school bus, lorry, dangerous vehicle, person al car and ship etc.



# **Buying Guides**

# **Packaging**

1 unit with all standard accessories such as AV Cables/IO Cable/Power Cable/Key etc

Neutral paper box or Color paper box with Logo Richmor printed, also welcome customized package.



Richmor Brand Package

Standard Package

# **Shipping**

## Strong cooperated with DHL/UPS Etc for fast and safety delivery.

- a. 2-5 days after payment cleared for sample order.
- b. 5-10 days after payment cleared depends on order quantity for bulk order.

# **Payment**



## Service

- 1. Well Trained Sales team and engineers for fast and professional supoprt
- 2.OEM/ODM Service



### CUSTOMER SATISFACTION