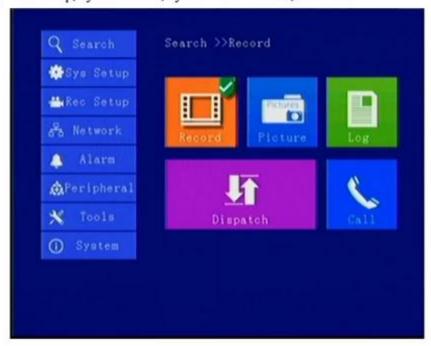

# **Richmor surveillance GUI**

The main menu includes: Search, System setup, Rec setup, Network setup, Alarm setup, Peripheral setup, System Tools, System Information, as below: