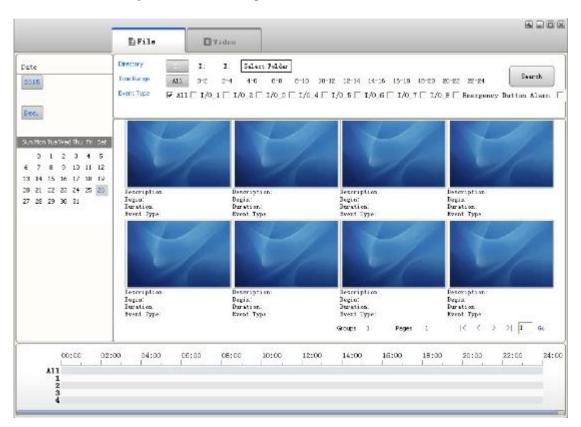

oof;
- ♦Support 2T HDD and 128GB SD card can set to record or mirror record;
- ◆Super wide voltage: DC:+6V ~ 36V; Output voltage[]+12V@2A[]+5V@0.5A;
- ♦Low Power consumption: normal working stage \( \prec10W \), standby mode \( \prec0.5W \);
- ◆Built-in HDD Heating Technology; Work Temperature:-30°C~ +75°C;
- ◆ 187(W)x62(H)x200(D) mm Net Weight:1.9 KG;

## **Detail pictures**







# **Richmor surveillance GUI**

The main menu includes: Search, System setup, Rec setup, Network setup, Alarm setup, Peripheral setup, System Tools, System Information, as below:



# Player software interface (CMSV6 In PC)



### CMSV6 In Mobile Phone.

Have all in the palm of your hand

## Real-time monitoring via Mobile Phone -- Support iPhone, Android, iPad system





# **Surveillance platform Playback**



## **Richmor Mobile DVR Mileage Summary**



### Richmor actual case



## **Application**

# Widely used in passenger car, bus, taxi, school bus, lorry, dangerous vehicle, person al car and ship etc.



# **Buying Guides**

# **Packaging**

1 unit with all standard accessories such as AV Cables/IO Cable/Power Cable/Key etc

Neutral paper box or Color paper box with Logo Richmor printed, also welcome customized package.



Richmor Brand Package

Standard Package

# **Shipping**

## Strong cooperated with DHL/UPS Etc for fast and safety delivery.

- a. 2-5 days after payment cleared for sample order.
- b. 5-10 days after payment cleared depends on order quantity for bulk order.

# **Payment**



## Service

- 1. Well Trained Sales team and engineers for fast and professional supoprt
- 2.O