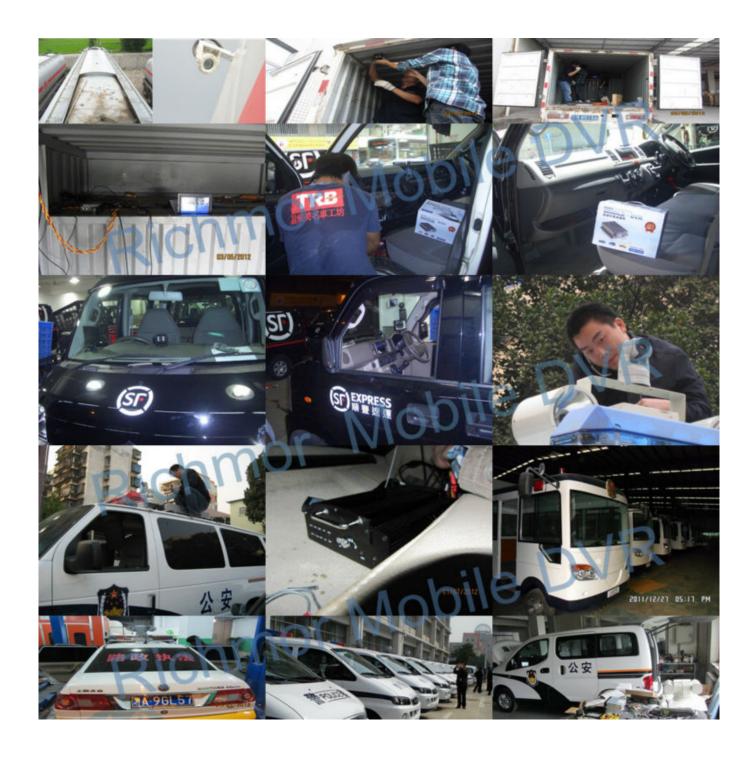

|
| Ohters                | Size                     | 200 (D)* 187(W)* 62(H) mm                                                                                                                                                                                                                                                                                         |
|                       | Weight                   | 1.90 Kg                                                                                                                                                                                                                                                                                                           |

#### **Our Services**



PC&Phone Monitoring

**CMSV6** Interface





# hand

# CMSV6 In Mobile Phone Have all in the palm of your

Real-time monitoring via Mobile Phone Support iPhone, Android, iPad system





Video & Audio Monitoring Online Vehicle GPS

Satellite Map Video Storage

PTZ control Tracking Display Picture Snapshot Voice intercom

#### **FQA**

- Q: During playback, the map doesn't show?
- A: Possible reasons are as follows;
- 1.Net cable did not connect to PC;
- 2.Net works, but the computer can not get to the Internet;
- Q: When SD card and HDD records, How is the record coverage?
- A: SD card and HDD will record circularly for each other. When they are full, they

will delete the original video records respectively.

- Q: The device was opened, HDD was installed, but the device can not record