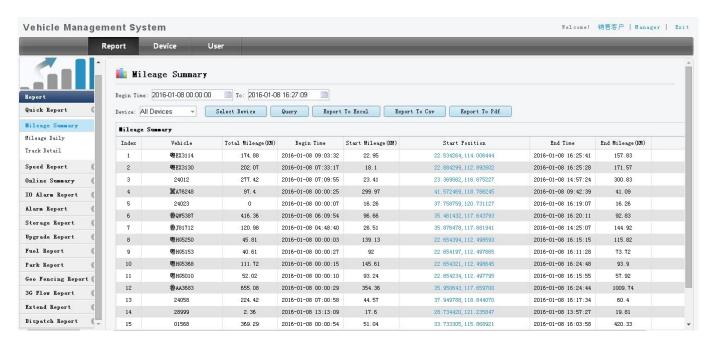

# Richmor vehicle video surveillance 4CH 3G GPS Bus DVR With Mobile Phone CMS Software MOBILE DVR

3g 4g hdd Vehicle Mobile DVR RCM-MDR7104



3g 4g hdd Vehicle Mobile DVR RCM-MDR7104



**Richmor surveillance GUI** 



### Richmor Mobile DVR Mileage Summary



#### **Richmor actual cases**





# **Specification**

|                       |                          | _                                                                                                                                                                                                                                                                                                                 |
|-----------------------|--------------------------|-------------------------------------------------------------------------------------------------------------------------------------------------------------------------------------------------------------------------------------------------------------------------------------------------------------------|
| Item