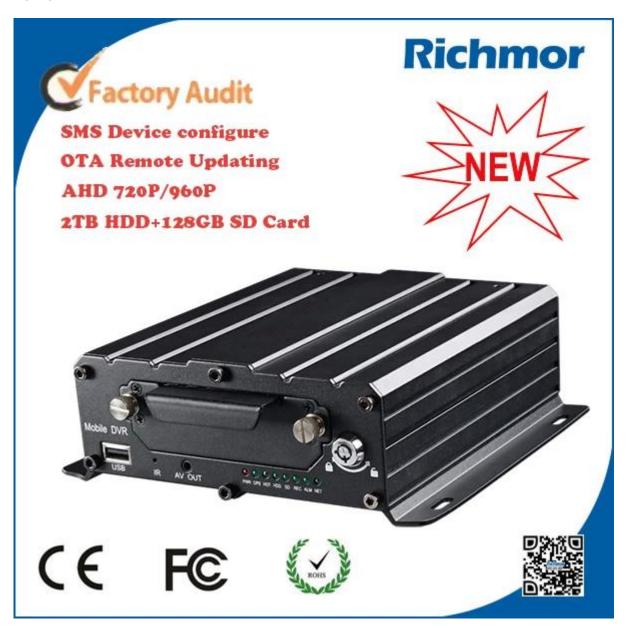

# Richmor vehicle video surveillance 4CH 3G GPS Bus DVR With Mobile Phone CMS Software MOBILE DVR

3g 4g hdd Vehicle Mobile DVR RCM-MDR7104

3g 4g hdd Vehicle Mobile DVR RCM-MDR7104

**Richmor surveillance GUI** 