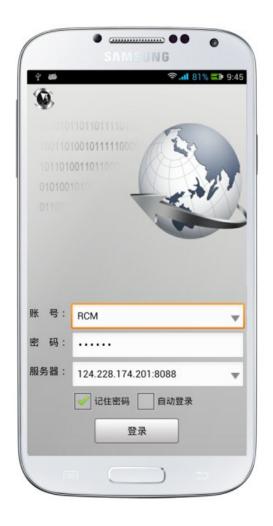

# CMSV6 In Mobile Phone Have all in the palm of your

Real-time monitoring via Mobile Phone Support iPhone, Android, iPad system

Video & Audio Monitoring Online Vehicle GPS

Satellite Map Video Storage

PTZ control Tracking Display Picture Snapshot Voice intercom