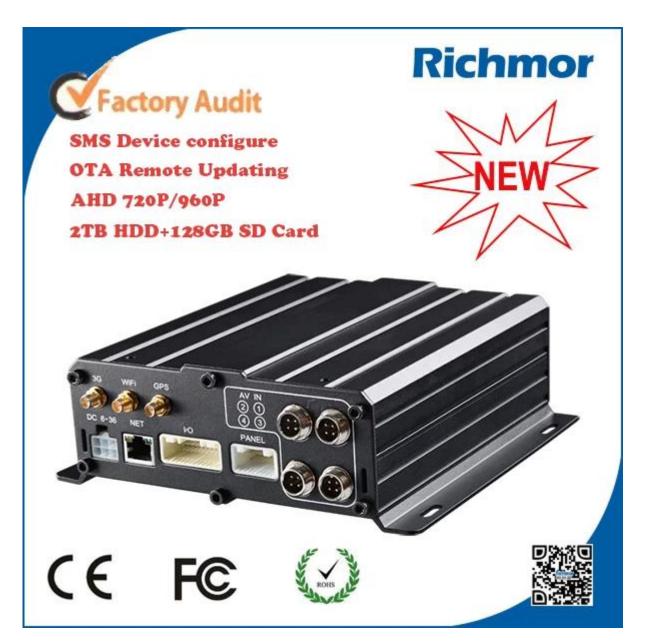

# Richmor vehicle video surveillance 4CH 3G GPS Bus DVR With Mobile Phone CMS Software MOBILE DVR

3g 4g hdd Vehicle Mobile DVR RCM-MDR7104

3g 4g hdd Vehicle Mobile DVR RCM-MDR7104

**Richmor surveillance GUI** 