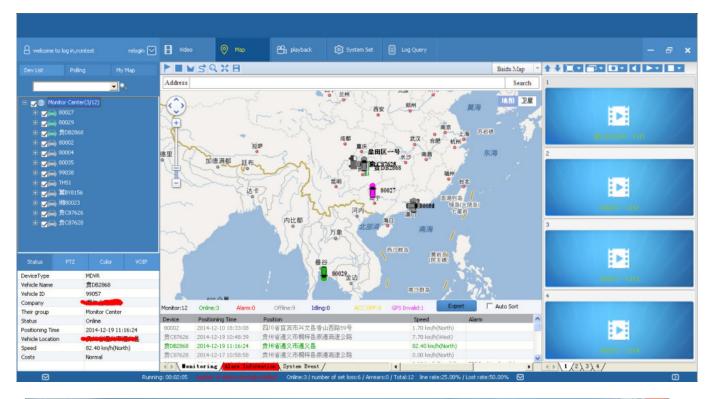

|
| Ohters                | Size                     | 200 (D)* 187(W)* 62(H) mm                                                                                                                                                                                                                                                                                         |
|                       | Weight                   | 1.90 Kg                                                                                                                                                                                                                                                                                                           |

#### **Our Services**



PC&Phone Monitoring

**CMSV6** Interface





# hand

# CMSV6 In Mobile Phone Have all in the palm of your

Real-time monitoring via Mobile Phone Support iPhone, Android, iPad system





Video & Audio Monitoring Online Vehicle GPS

Satellite Map Video Storage

PTZ control Tracking Display Picture Snapshot Voice intercom

#### **FQA**

- Q: During playback, the map doesn't show?
- A: Possible reasons are as follows;
- 1.Net cable did not connect to PC;
- 2.Net works, but the computer can not get to the Internet;
- Q: When SD card and HDD records, How is the record coverage?
- A: SD card and HDD will record circularly for each other. When they are full, they

will delete the original video records respectively.

- Q: The device was opened, HDD was installed, but the device can not record successful.
- A: 1.Check the HDD/SD Card was