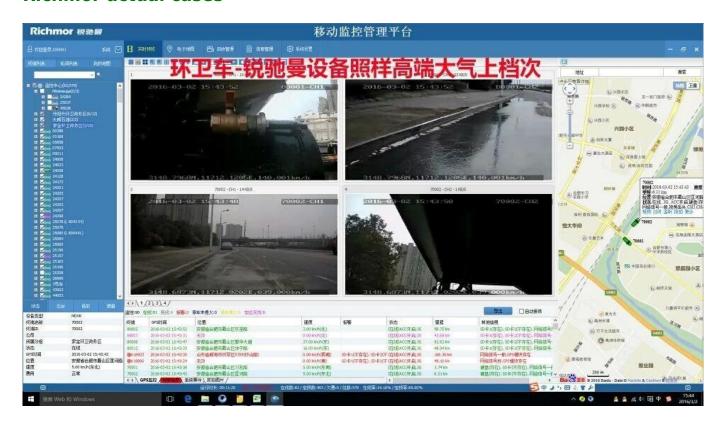

# Richmor vehicle video surveillance 4CH 3G GPS Bus DVR With Mobile Phone CMS Software MOBILE DVR

3g 4g hdd Vehicle Mobile DVR RCM-MDR7104



3g 4g hdd Vehicle Mobile DVR RCM-MDR7104



**Richmor surveillance GUI** 



### Richmor Mobile DVR Mileage Summary



#### **Richmor actual cases**





# **Specification**

|                       |                          | _                                                                                                                                                                                                                                                                                                                 |
|-----------------------|--------------------------|-------------------------------------------------------------------------------------------------------------------------------------------------------------------------------------------------------------------------------------------------------------------------------------------------------------------|
| Item                  |                          |