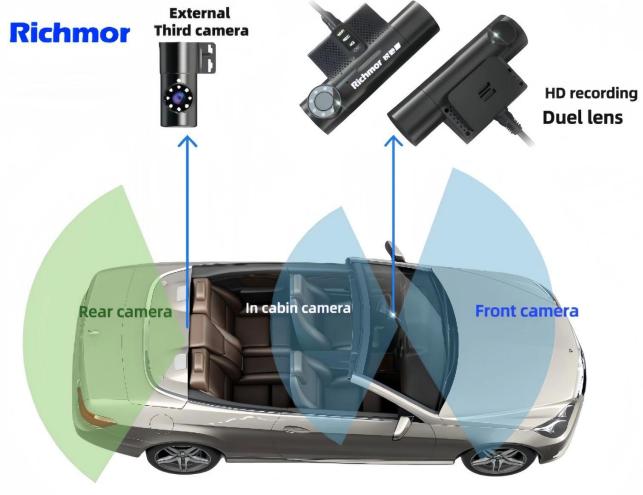

## Applications Suitable for Ride-Hailing car/ uber/taxi, van, etc.

Product Parameters Product name

Dual len 1080P HD dashcam MDVR

| Dual Len                       | Supports, front len 1080P, reverse len 1080P                                         |
|--------------------------------|--------------------------------------------------------------------------------------|
| Angle of len                   | Ajustable, 180 degree vertical                                                       |
| 4G                             | Yes                                                                                  |
| Comunication<br>Frequency      | TDD-LTE: B38/B39/B40/B41<br>FDD-LTE: B1/B3/B8<br>WCDMA: B1                           |
| GPS                            | Yes                                                                                  |
| WiFi                           | Yes                                                                                  |
| Fleet management Platform Free |                                                                                      |
| Speaker                        | 8Ω, 1W, with audio cavity                                                            |
| Microphone                     | Single microphone, support echo and noise elimination                                |
| G-Sensor                       | 3-axis acceleration sensor                                                           |
| USB                            | Mini USB*1, support local upgrade or data backup, expandable external digital camera |
| Panic button                   | Mini panic button along with                                                         |
| SIM card slot                  | SIM card slot*1 (MICRO SIM)                                                          |
| TF card slot                   | TF card slot (For recording video)                                                   |
| Button                         | 1 upgrade button, long press to upgrade                                              |
| Indicator light                | 3                                                                                    |
| Power input                    | 5-30V wide voltage input                                                             |
| Working temperature            | -30°C~70°C                                                                           |
| Size and weight                | length: 115mm; max width: 57.5mm; thickness: 40mm.                                   |
| Application                    | Taxi / Car / Online-Hailing / Van, etc.                                              |
| Company Profile                |                                                                                      |