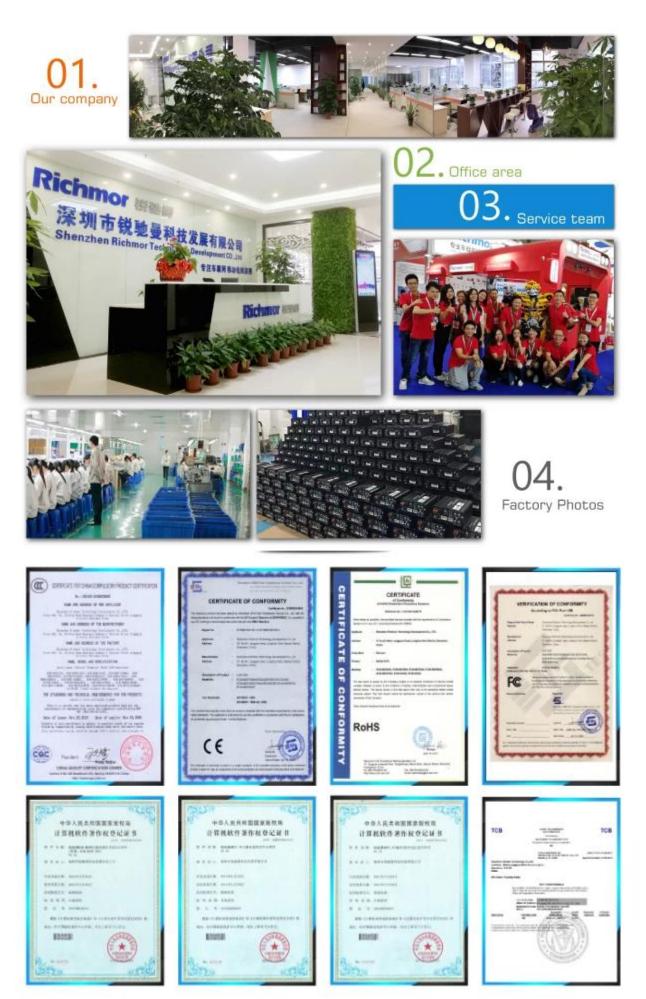

**Shenzhen Richmor Technology Development Co., Ltd.** is a TOP high-tech enterprise/ manufacturer specialized in digital and intelligent mobile video surveillance products, with rich experiences for developing, producing and selling over **13** years. Product Mainly includes **3G 4G SD card/HDD mobile DVRs, ADAS DSM BSD AI mobile DVRs, MINI DVRs, HD vehicle camera** etc. As a professional manufacturer, we oncentrate ourselves on providing customers with most advanced technologies and products with highest quality.