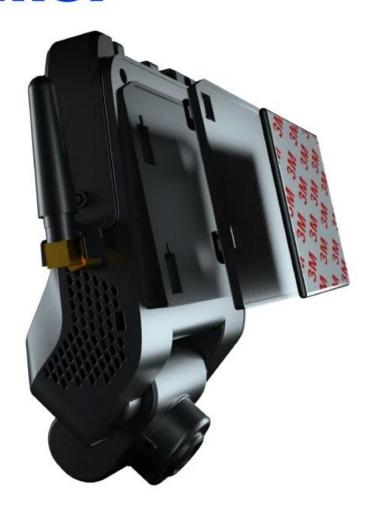

## **Main Features**

- New His solution, **H.265** compression mode, same image quality, 40% space.
- Integrate DSM driving behavior and driver face recognition function;
- 4CH MDVR, built-in one AHD camera, and support 3CH external.
- New flat interface, support remote control or Mouse via LCD screen, and Mobile Phone APP Configuration directly.
- Support mobile Phone APP preview maintenance, real-time preview function of mobile terminal
- TF card records data (supports up to 2\*128GB cards)
- Easy to install with 3M directly, save half installation time comparing to normal MDVR
- Integrated front camera can be adjusted in the vertical direction, and the camera could be completely locked through the structure after adjustment
- Integrated vehicle Microphone, and Speaker, convenient to two-way talk