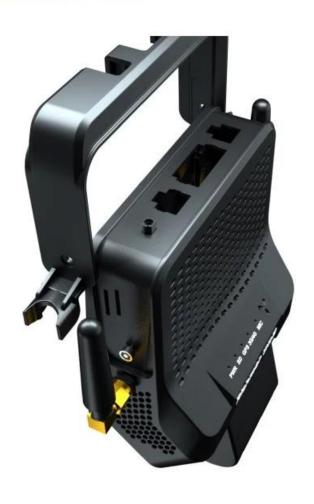

## **Main Features**

- New His solution, **H.265** compression mode, same image quality, 40% space.
- Integrate DSM driving behavior and driver face recognition function;
- 4CH MDVR, built-in one AHD camera, and support 3CH external.
- New flat interface, support remote control or Mouse via LCD screen, and Mobile Phone APP Configuration directly.
- Support mobile Phone APP preview maintenance, real-time preview function of mobile terminal
- TF card records data (supports up to 2\*128GB cards)
- Easy to install with 3M directly, save half installation time comparing to normal MDVR
- Integrated front camera can be adjusted in the vertical direction, and the camera could be completely locked through the structure after adjustment
- Integrated vehicle Microphone, and Speaker, convenient to two-way talk