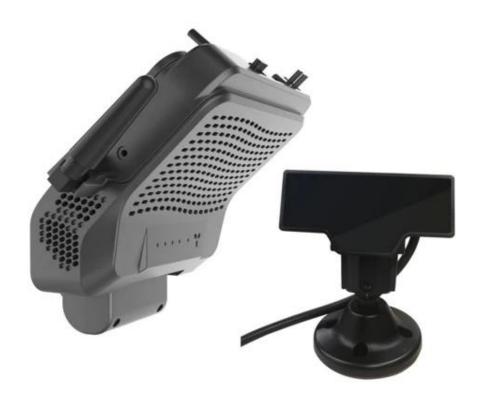

## **Main Features**

- New His solution, **H.265** compression mode, same image quality, 40% space.
- Integrate DSM driving behavior and driver face recognition function;
- 4CH MDVR, built-in one AHD camera, and support 3CH external.
- New flat interface, support remote control or Mouse via LCD screen, and Mobile Phone APP Configuration directly.
- Support mobile Phone APP preview maintenance, real-time preview function of mobile terminal
- TF card records data (supports up to 2\*128GB cards)
- Easy to install with 3M directly, save half installation time comparing to normal MDVR
- Integrated front camera can be adjusted in the vertical direction, and the camera could be completely locked through the structure after adjustment
- Integrated vehicle Microphone, and Speaker, convenient to two-way talk