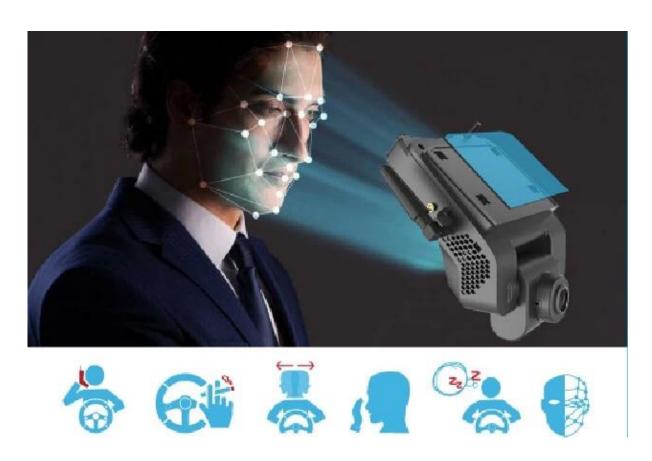

## **Main Features**

- New His solution, **H.265** compression mode, same image quality, 40% space.
- Integrate DSM driving behavior and driver face recognition function;
- 4CH MDVR, built-in one AHD camera, and support 3CH external.
- New flat interface, support remote control or Mouse via LCD screen, and Mobile Phone APP Configuration directly.
- Support mobile Phone APP preview maintenance, real-time preview function of mobile terminal
- TF card records data (supports up to 2\*128GB cards)
- Easy to install with 3M directly, save half installation time comparing to normal MDVR
- Integrated front camera can be adjusted in the vertical direction, and the camera could be completely locked through the structure after adjustment
- Integrated vehicle Microphone, and Speaker, convenient to two-way talk