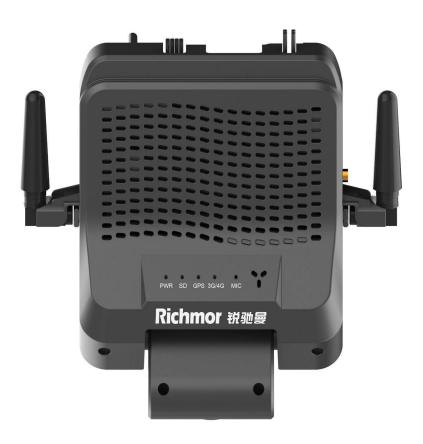

## **Main Features**

- New His solution, **H.265** compression mode, same image quality, 40% space.
- Integrate DSM driving behavior and driver face recognition function;
- 4CH MDVR, built-in one AHD camera, and support 3CH external.
- New flat interface, support remote control or Mouse via LCD screen, and Mobile Phone APP Configuration directly.
- Support mobile Phone APP preview maintenance, real-time preview function of mobile terminal
- TF card records data (supports up to 2\*128GB cards)
- Easy to install with 3M directly, save half installation time comparing to normal MDVR
- Integrated front camera can be adjusted in the vertical direction, and the camera could be completely locked through the structure after adjustment
- Integrated vehicle Microphone, and Speaker, convenient to two-way talk