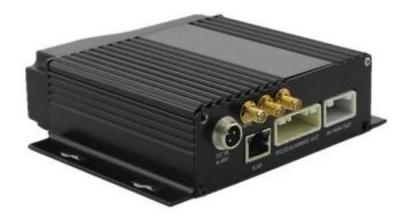

GPS module can be built-out device MDR7001, the GPS info will be recorded synchronous[]MDR7000 Support external GPS module

RJ45 Ethernet port. Optional Network

MDR7000 and MDR7001 supports several wireless modules such as 3G and WIFI  $\,$ 