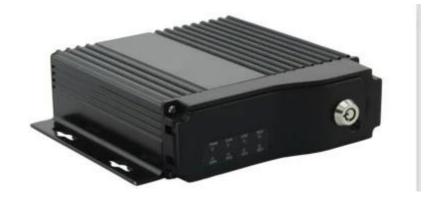

### Richmor Full Functions 3G GPS WIFI Mobile DVR MDR300

- 1) Very Mini Size with 3G GPS WIFI G-sensor function for your optional
- 2) Support PTZ control, LED Screen, RJ45, support remote power/oil cut off
- 3) Special UPS function to protect video loss from power sudden failure
- 4) G-sensor module added in each model
- 5) Industrial lever design, good for anti-vibration
- 6) Super wide power 6-48V (other suppliers only 8-36V)