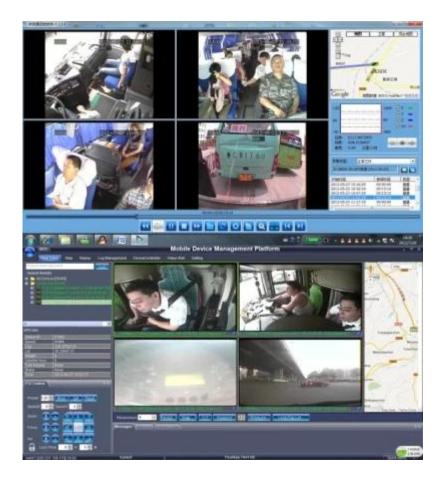

GPS module can be built-out device MDR7001, the GPS info will be recorded synchronous[]MDR7000 Support external GPS module

RJ45 Ethernet port. Optional Network

MDR7000 and MDR7001 supports several wireless modules such as 3G and WIFI  $\,$ 

G Sensor Built in G-sensor is available with MDR7000 and MDR7001

System auto power on/off:

1,Vehicle acc on/off---system auto power on after acc on, system power off according to the delay time (up to 240min, default 5min) after acc off.