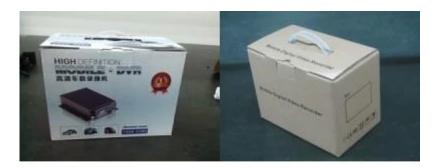

ystem Input Alarm Output Support up to 1 channels alarm output, level signal.

GPS module can be built-out device MDR7001, the GPS info will be recorded synchronous[]MDR7000 Support external GPS module

RJ45 Ethernet port. Optional Network

MDR7000 and MDR7001 supports several wireless modules such as 3G and WIFI  $\,$ 

G Sensor Built in G-sensor is available with MDR7000 and MDR7001

System auto power on/off:

1,Vehicle acc on/off---system auto power on after acc on, system power off according to the delay time (up to 240min, default 5min) after acc off.

2,Preset time---Only according to time preset table. Power Settings Others

Power-off protection With the power-off protection, all data can be saved safely and the recording can be closed normally after power failure.

## **Package**



Richmor Brand Package

Standard Package

### **CE ROHS FCC Certification**





# Customers throughout the world



Thanks for your supports!

Please contact Jenny for more details:

E-mail:jenny@rcmcctv.com Skype:rcmcctvsales4