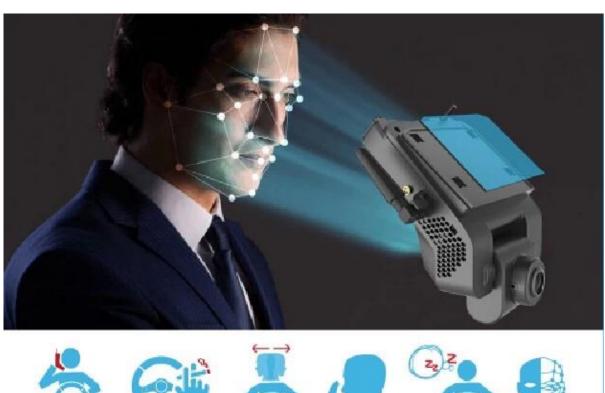

## **Main Features**

- New His solution, **H.265** compression mode
- Integrate **DSM** driving behavior and driver **face recognition** function;
- **4CH** MDVR, built-in one AHD camera, and support 3CH external.
- New flat interface, support remote control or Mouse via LCD screen, and Mobile Phone APP Configuration directly.
- Support mobile Phone APP preview maintenance, real-time preview function of mobile terminal
- Easy to install with 3M directly, save half installation time comparing to normal **MDVR**
- Integrated vehicle Microphone, and Speaker, convenient to two-way talk.
- Four status Led indicators to show device working status
- Support dual TF cards (max 256G each)
- Supports low temperature startup and work. The machine has a highly reliable heat dissipation design, and the working temperature can reach: -40°C to 70°C.