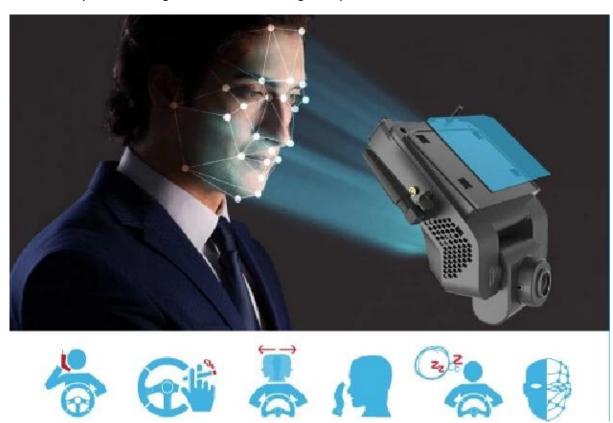

## **Main Features**

- New His solution, **H.265** compression mode, the same image quality stream than H.264 can reduce space and traffic by 40%. Multi-stream recording.
- Integrate DSM driving behavior and driver face recognition function;
- 4CH MDVR, built-in one AHD camera, and support 3CH external.
- Support hybrid mode, optional 1080P / 720P / D1 / HD1 / CIF video, adjustable frame rate and picture quality;
- **New flat interface**, support remote control or Mouse via LCD screen, and Mobile Phone APP Configuration directly.
- Support mobile Phone APP preview maintenance, real-time preview function of mobile terminal
- TF card records data (supports up to 2 large-capacity cards), which can completely resist data damage caused by vibration and dust on the car, so that the product can adapt to harsh road conditions that most products cannot adapt to;
- Easy to install with 3M directly, save half installation time comparing to normal MDVR
- Integrated front camera can be adjusted in the vertical direction, and the camera could be completely locked through the structure after adjustment
- Integrated vehicle Microphone, and Speaker, convenient to two-way talk.
- Four status Led indicators to show device working status
- Support dual TF cards (max 256G each)
- Supports low temperature startup and work. The machine has a highly reliable heat dissipation design, and the working temperature can reach: -40°C to 70°C.