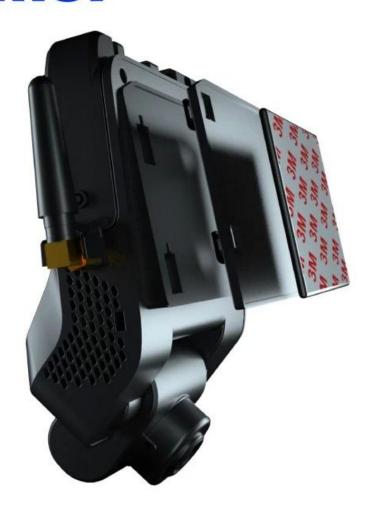

## **Main Features**

- New His solution, **H.265** compression mode, the same image quality stream than H.264 can reduce space and traffic by 40%. Multi-stream recording.
- Integrate DSM driving behavior and driver face recognition function;
- 4CH MDVR, built-in one AHD camera, and support 3CH external.
- Support hybrid mode, optional 1080P / 720P / D1 / HD1 / CIF video, adjustable frame rate and picture quality;
- **New flat interface**, support remote control or Mouse via LCD screen, and Mobile Phone APP Configuration directly.
- Support mobile Phone APP preview maintenance, real-time preview function of mobile terminal
- TF card records data (supports up to 2 large-capacity cards), which can completely resist data damage caused by vibration and dust on the car, so that the product can adapt to harsh road conditions that most products cannot adapt to;
- Easy to install with 3M directly, save half installation time comparing to normal MDVR
- Integrated front camera can be adjusted in the vertical direction, and the camera could be completely locked through the structure after adjustment
- Integrated vehicle Microphone, and Speaker, convenient to two-way talk.
- Four status Led indicators to show device working status
- Support dual TF cards (max 256G each)
- Supports low temperature startup and work. The machine has a highly reliable heat dissipation design, and the working temperature can reach: -40°C to 70°C.