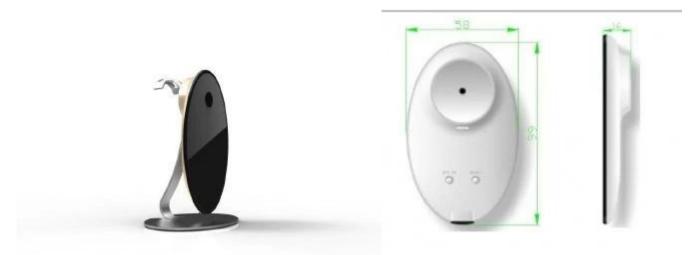

# Richmor WIFI <u>Wireless Camera</u> RCM-WF102

# **Specifiation**

| Item              | Specification                          |  |
|-------------------|----------------------------------------|--|
| Camera            |                                        |  |
| Sensor Type       | 1/4sensor COMS                         |  |
| Minimum           | 0 LUX                                  |  |
| Illumination      |                                        |  |
| Lens              | 1MP degree angle: 120 °, 90 ° optional |  |
| Roating Angle     | Horizontal: 360 °, Vertical: 30 °      |  |
| Compression       |                                        |  |
| Video Compression | MJPEG                                  |  |
| Bit Rate          | 8 Kbps~4Mbps                           |  |

| Audio Compression   | G.711                                               |
|---------------------|-----------------------------------------------------|
| Image               |                                                     |
| Max Image Size      | 640x480                                             |
| Frame               | 50Hz: 25 fps (640x480)                              |
| Image Setting       | Saturation, brightness, contrast is adjustable from |
|                     | client or web browser                               |
| Function            |                                                     |
| Storage             | Support NAS, SD / SDHC                              |
| WIFI parameters     | 802.11b/g/n, MAX: 30m                               |
| Talk Back Function  | Sound Monitor                                       |
| Digital Alarm Clock | Motion Detection                                    |
| Support Protocol    | TCP / IP, HTTP, DHCP, DNS, DDNS, RTP / RTSP,        |
|                     | PPPoE, SMTP, NTP                                    |
| Other               |                                                     |
| Temperature and     | -10 °C ~ 60 °C, humidity <[-250.00] 90%             |
| Humidity            |                                                     |
| Power Supply        | DC5V                                                |
| Power consumption   | 2W MAX                                              |
| Size (mm)           | 74X48.5X58.5                                        |
| Weight              | 100g                                                |