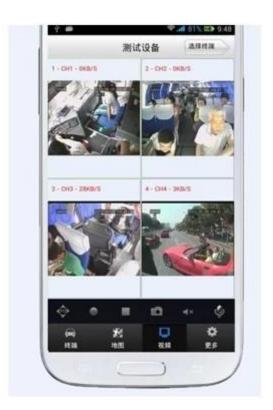

#### For Windows PC real-time Surveillance

For IOS & Android OS Mobile Phone Surveillance