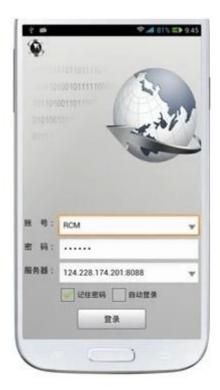

#### For Windows PC real-time Surveillance

For IOS & Android OS Mobile Phone Surveillance