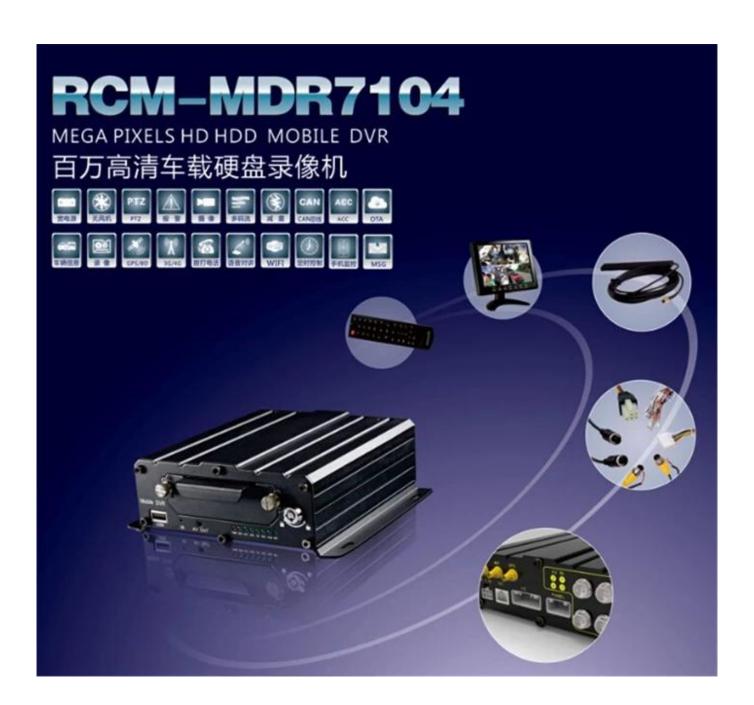

# Richmor UPS function 3G Built-in GPS Support IOS/Android Monitor RCM-MDR7104 Series

#### Main Feature:

- 1. 4 channel HD & SD card Mobile DVR
- 2. Support 3G, 4G,GPS, WIFI, G-sensor, UPS function
- 3. Support PTZ remote control
- 4. Support real-time surveillance
- 5. Supports HD overwritten by days
- 6. Supports backup and upgrade with HD & SD card
- 7. Self recorvery after power reconnected
- 8. Stable aluminum alloy structure with shock absorber

#### Pictures<sub>□</sub>

4 channels GPS 3G sim card car mobile dvr