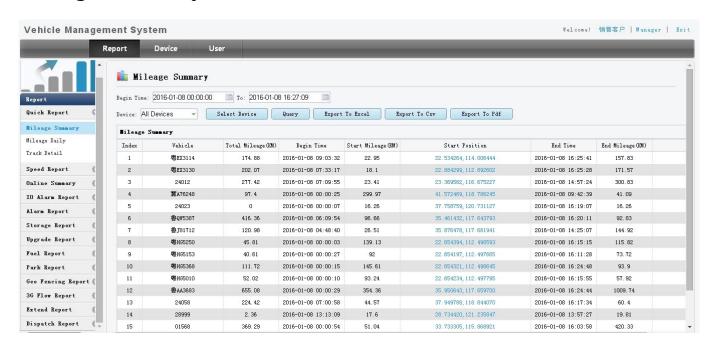

|
| Working Environment                 | Humidity         | 20% - 80%                                                                                                         |
|                                     | Size             | 200 [D[]* 187[]W[]* 62[]H[] mm                                                                                    |
| Others                              | Weight           | 1.90 Kg                                                                                                           |

# **Richmor Transit bus Solution**







# Professional Mobile DVR Solution for Bus



#### For Windows PC real-time Surveillance





For IOS & Android OS Mobile Phone Surveillance





#### **Mileage Summary**



# **Surveillance platform Playback**



## **Application**

Widely used in passenger car, bus, taxi, school bus, lorry, dangerous vehicle, personal car and ship etc.





#### **Certification:**



#### **Related Products:**



SD Mobile DVR with 3G GPS

SD Mobile DVR with WIFI 3G GPS G-Sensor

# **Cooperation Terms:**

Payment terms: T/T, Western Union, MoneyGram, Paypal

**Delivery time:** Within 5 working days after confirm the payment.

Warranty: 12 months

**Shipping way:** DHL, UPS, FedEx, EMS, TNT etc.

**Packing ways:** 



Richmor Brand Package

Standard Package

#### **After-sales Service:**

- 1. After you receive our products, we will assist you to realize how to use it.
- 2. Offer you the software if you use our mobile DVR.
- 3. Twelve months warranty
- 4. During our warrant