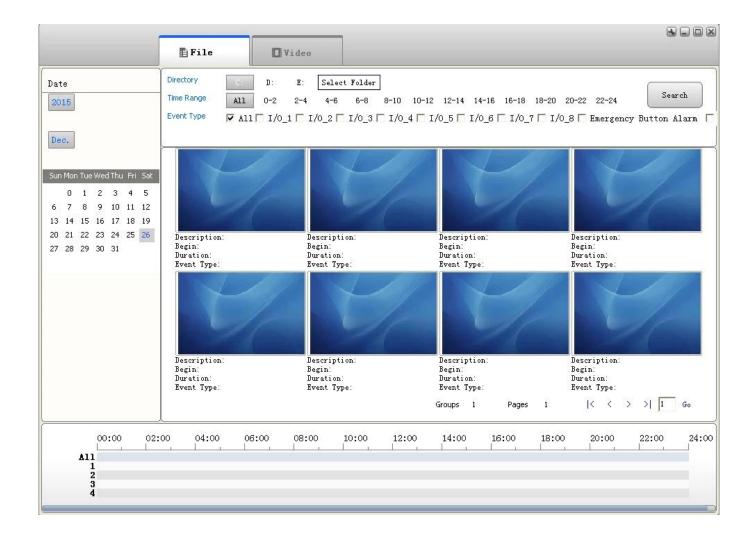

|
| Working Environment                 | Humidity         | 20% - 80%                                                                                                         |
|                                     | Size             | 200 [D[]* 187[]W[]* 62[]H[] mm                                                                                    |
| Others                              | Weight           | 1.90 Kg                                                                                                           |

# **Richmor Transit bus Solution**







# Professional Mobile DVR Solution for Bus



#### For Windows PC real-time Surveillance





For IOS & Android OS Mobile Phone Surveillance





#### **Mileage Summary**



# **Surveillance platform Playback**



## **Application**

Widely used in passenger car, bus, taxi, school bus, lorry, dangerous vehicle, personal car and ship etc.





#### **Certification:**



#### **Related Products:**



SD Mobile DVR with 3G GPS

SD Mobile DVR with WIFI 3G GPS G-Sensor

# **Cooperation Terms:**

Payment terms: T/T, Western Union, MoneyGram, Paypal

**Delivery time:** Within 5 working days after confirm the payment.

Warranty: 12 months

**Shipping way:** DHL, UPS, FedEx, EMS, TNT etc.

**Packing ways:** 



Richmor Brand Package

Standard Package

#### **After-sales Service:**

- 1. After you receive our products, we will assist you to realize how to use it.
- 2. Offer you the software if you use our mobile DVR.
- 3. Twelve months warranty
- 4. During our warranty, if you have any problem, we can help