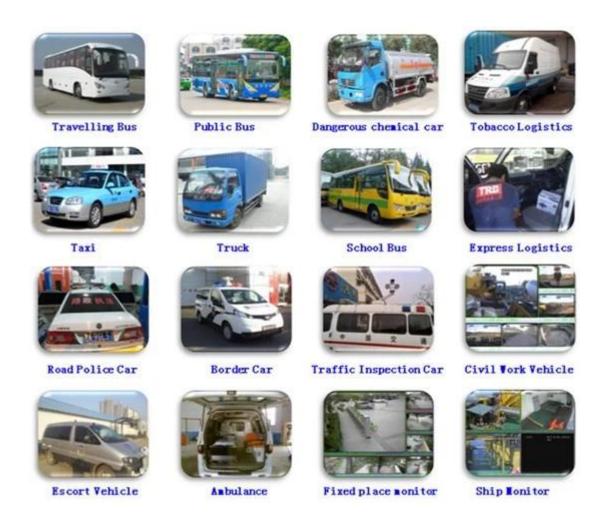

## **Application**

Widely used in passenger car, bus, taxi, school bus, lorry, dangerous vehicle, personal car and ship etc.