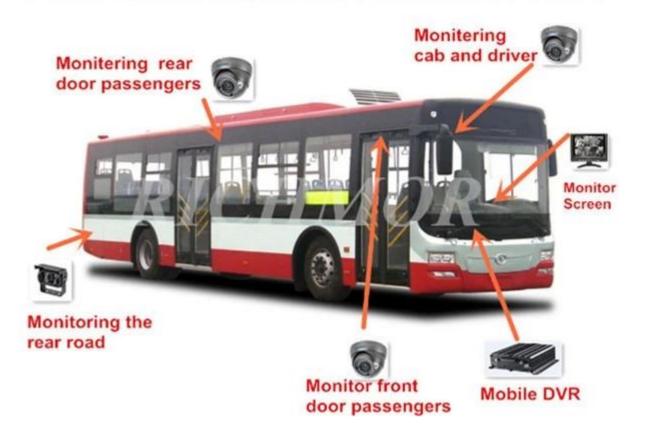

|
|                                     | Temperature      | -20°C - +70°C                                                                                                     |
| Working Environment                 | Humidity         | 20% - 80%                                                                                                         |
|                                     | Size             | 200 [D[]* 187[]W[]* 62[]H[] mm                                                                                    |
| Others                              | Weight           | 1.90 Kg                                                                                                           |

# **Richmor Transit bus Solution**







# Professional Mobile DVR Solution for Bus



#### For Windows PC real-time Surveillance





For IOS & Android OS Mobile Phone Surveillance





#### **Mileage Summary**



# **Surveillance platform Playback**



## **Application**

Widely used in passenger car, bus, taxi, school bus, lorry, dangerous vehicle, personal car and ship etc.





#### **Certification:**



#### **Related Products:**



SD Mobile DVR with 3G GPS

SD Mobile DVR with WIFI 3G GPS G-Sensor

# **Cooperation Terms:**

Payment terms: T/T, Western Union, MoneyGram, Paypal

**Delivery time:** Within 5 working days after confirm the payment.

Warranty: 12 months

**Shipping way:** DHL, UPS, FedEx, EMS, TNT etc.

**Packing ways:** 



Richmor Brand Package

Standard Package

#### **After-sales Service:**

- 1. After you receive our products, we will assist you to r