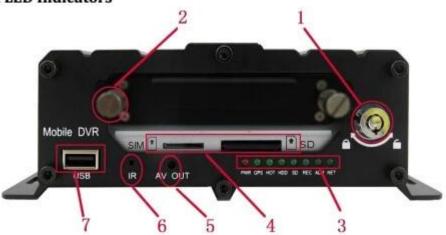

# Richmor UPS function 3G Built-in GPS Support IOS/Android Monitor RCM-MDR7104 Series

#### Main Feature:

- 1. 4 channel HD & SD card Mobile DVR
- 2. Support 3G, 4G,GPS, WIFI, G-sensor, UPS function
- 3. Support PTZ remote control
- 4. Support real-time surveillance
- 5. Supports HD overwritten by days
- 6. Supports backup and upgrade with HD & SD card
- 7. Self recorvery after power reconnected
- 8. Stable aluminum alloy structure with shock absorber

#### Pictures<sub>□</sub>

4 channels GPS 3G sim card car mobile dvr



#### 4 channels GPS 3G sim card car mobile dvr

#### **Back Panel IO Indicators**



# 4 channels GPS 3G sim card car mobile dvr

#### Fron LED Indicators



### RCM-MDR7104 Parameter Sheet

| Item                |                          | Parameter                                                                                                                                                                                                                                                                                          |
|---------------------|--------------------------|----------------------------------------------------------------------------------------------------------------------------------------------------------------------------------------------------------------------------------------------------------------------------------------------------|
| OS                  |                          | Linux