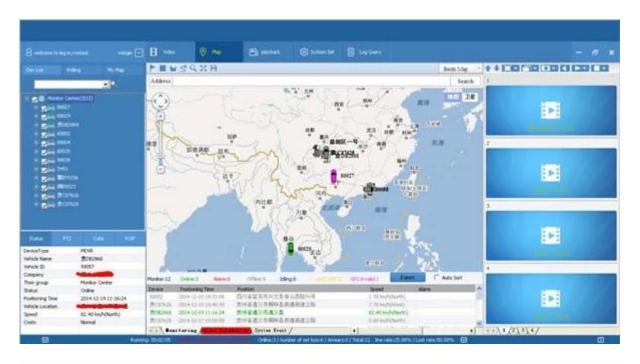

| Temperature      | -20°C - +70°C                                                                                                     |
| Working Environment                 | Humidity         | 20% - 80%                                                                                                         |
|                                     | Size             | 200 [D[]* 187[]W[]* 62[]H[] mm                                                                                    |
| Others                              | Weight           | 1.90 Kg                                                                                                           |

# **Richmor Transit bus Solution**







# Professional Mobile DVR Solution for Bus



#### For Windows PC real-time Surveillance





For IOS & Android OS Mobile Phone Surveillance





#### **Mileage Summary**



# **Surveillance platform Playback**



## **Application**

Widely used in passenger car, bus, taxi, school bus, lorry, dangerous vehicle, personal car and ship etc.





#### **Certification:**



#### **Related Products:**



SD Mobile DVR with 3G GPS

SD Mobile DVR with WIFI 3G GPS G-Sensor

# **Cooperation Terms:**

Payment terms: T/T, Western Union, MoneyGram, Paypal

**Delivery time:** Within 5 working days after confirm the payment.

Warranty: 12 months

**Shipping way:** DHL, UPS, FedEx, EMS, TNT etc.

**Packing ways:** 



Richmor Brand Package

Standard Package

#### **After-sales Service:**

- 1. After you receive our products, we will assist you to realize how to use it.
- 2. Offer you the softw