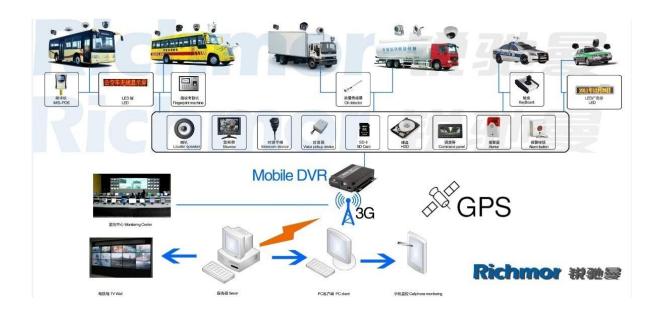

|
|                                     | Size             | 200 [D[]* 187[]W[]* 62[]H[] mm                                                                                    |
| Others                              | Weight           | 1.90 Kg                                                                                                           |

# **Richmor Transit bus Solution**







# Professional Mobile DVR Solution for Bus



#### For Windows PC real-time Surveillance





For IOS & Android OS Mobile Phone Surveillance





#### **Mileage Summary**



# **Surveillance platform Playback**



## **Application**

Widely used in passenger car, bus, taxi, school bus, lorry, dangerous vehicle, personal car and ship etc.





#### **Certification:**



#### **Related Products:**



SD Mobile DVR with 3G GPS

SD Mobile DVR with WIFI 3G GPS G-Sensor

# **Cooperation Terms:**

Payment terms: T/T, Western Union, MoneyGram, Paypal

**Delivery time:** Within 5 working days after confirm the payment.

Warranty: 12 months

**Shipping way:** DHL, UPS, FedEx, EMS, TNT etc.

**Packing ways:** 



Richmor Brand Package

Standard Package

#### **After-sales Service:**

- 1. After you receive our products, we will assist you to realize how to use it.
- 2. Offer you the software if you use our mobile DVR.
- 3. Twelve months warranty
- 4. During our warranty, if you have any problem, we can help you to solve it.
- 5. During our warranty, you can return to us to repair it.

Remark: All qualified returns/replacement must be gu