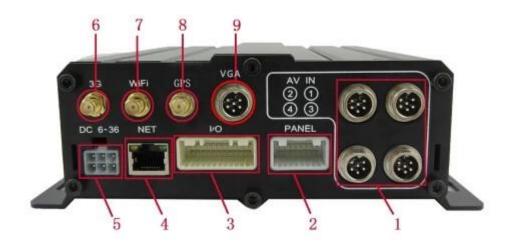

# Richmor UPS function 3G Built-in GPS Support IOS/Android Monitor RCM-MDR7104 Series

#### Main Feature:

- 1. 4 channel HD & SD card Mobile DVR
- 2. Support 3G, 4G,GPS, WIFI, G-sensor, UPS function
- 3. Support PTZ remote control
- 4. Support real-time surveillance
- 5. Supports HD overwritten by days
- 6. Supports backup and upgrade with HD & SD card
- 7. Self recorvery after power reconnected
- 8. Stable aluminum alloy structure with shock absorber

#### Pictures<sub>□</sub>

4 channels GPS 3G sim card car mobile dvr



#### 4 channels GPS 3G sim card car mobile dvr

#### **Back Panel IO Indicators**



# 4 channels GPS 3G sim card car mobile dvr

#### Fron LED Indicators



### RCM-MDR7104 Parameter Sheet

| Item                |                          | Parameter                                                                                                                                                                                                                                                                                          |
|---------------------|--------------------------|----------------------------------------------------------------------------------------------------------------------------------------------------------------------------------------------------------------------------------------------------------------------------------------------------|
| OS