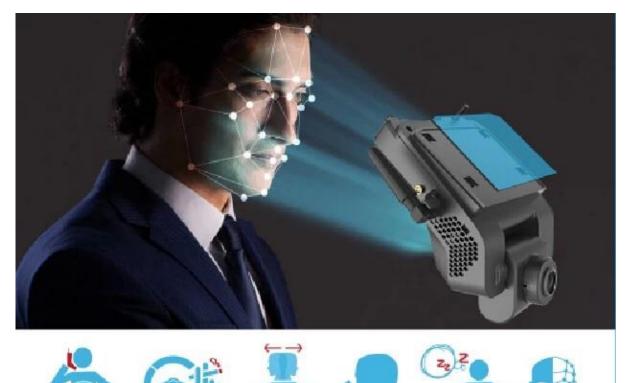

## **Main Features**

- New His solution, **H.265** compression mode.
- Integrate DSM driving behavior and driver face recognition function;
- **New flat interface**, support remote control or Mouse via LCD screen, and Mobile Phone APP Configuration directly.
- Support mobile Phone APP preview maintenance, real-time preview function of mobile terminal
- Easy to install with 3M directly, save half installation time comparing to normal MDVR
- Integrated front camera can be adjusted in the vertical direction, and the camera could be completely locked through the structure after adjustment
- Integrated vehicle Microphone, and Speaker, convenient to two-way talk.
- Support dual TF cards (max 256G each)
- Supports low temperature startup and work. The machine has a highly reliable heat dissipation design, and the working temperature can reach: -40°C to 70°C.