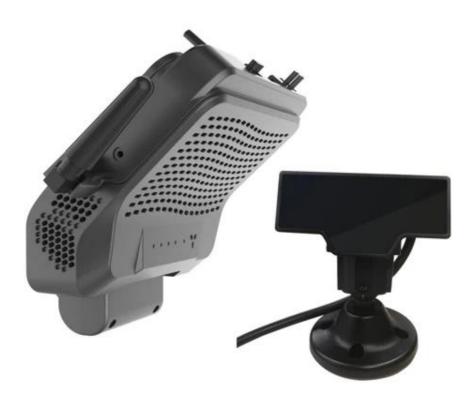

## **Main Features**

- New His solution, **H.265** compression mode.
- Integrate DSM driving behavior and driver face recognition function;
- **New flat interface**, support remote control or Mouse via LCD screen, and Mobile Phone APP Configuration directly.
- Support mobile Phone APP preview maintenance, real-time preview function of mobile terminal
- Easy to install with 3M directly, save half installation time comparing to normal MDVR
- Integrated front camera can be adjusted in the vertical direction, and the camera could be completely locked through the structure after adjustment
- Integrated vehicle Microphone, and Speaker, convenient to two-way talk.
- Support dual TF cards (max 256G each)
- Supports low temperature startup and work. The machine has a highly reliable heat dissipation design, and the working temperature can reach: -40°C to 70°C.