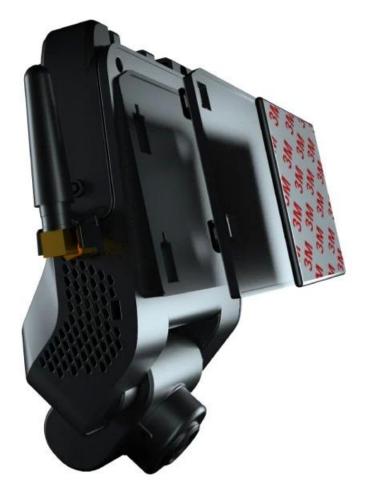

## **Main Features**

- New His solution, **H.265** compression mode.
- Integrate DSM driving behavior and driver face recognition function;
- **New flat interface**, support remote control or Mouse via LCD screen, and Mobile Phone APP Configuration directly.
- Support mobile Phone APP preview maintenance, real-time preview function of mobile terminal
- Easy to install with 3M directly, save half installation time comparing to normal MDVR
- Integrated front camera can be adjusted in the vertical direction, and the camera could be completely locked through the structure after adjustment
- Integrated vehicle Microphone, and Speaker, convenient to two-way talk.
- Support dual TF cards (max 256G each)
- Supports low temperature startup and work. The machine has a highly reliable heat dissipation design, and the working temperature can reach: -40°C to 70°C.