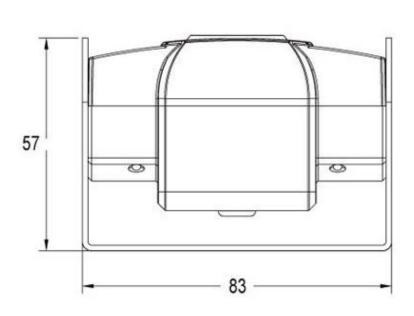

Waterproof Car Camera's Parameter:

| Item                      | Parameter                       |
|---------------------------|---------------------------------|
| Sensor                    | 1/3"Color SONY CCD              |
| TV System                 | PAL/NTSC                        |
| Picture Elements          | PAL:500Hx582V NTSC: 500Hx494V   |
| Horizontal Resolution     | 420TVL/480TVL/600TVL            |
| Sensitivity               | 0 Lux at F1.2 (Infrared LED On) |
| Scanning System           | 625TVL, 2:1 Interlace           |
| Synchronization           | Internal                        |
| Infrared Spectrum         | 850nm                           |
| S/N Ratio                 | More than 50 dB, (AGC Off)      |
| Auto Gain Control (AGC)   | Auto                            |
| White Balance             | Auto                            |
| Electronic Shutter        | Auto                            |
| Back Light Compensation   | Auto                            |
| Infrared LED              | 12pcs                           |
| Infrared LED Range        | 10m                             |
| Video Output              | 1 Vp-p, 75Ωcomposite , BNC x1   |
| Audio Output              | for Options                     |
| Mirror                    | for Options                     |
| Gamma Ratio               | 0.45                            |
| Lens                      | f3.6mm Standard Lens            |
| Exterior Focus Adjustment | N/A                             |
| Lens Mount                | M12XP0.5mm Thread               |
| Pan Adjusting             | N/A                             |
| Tilt Adjusting            | 0-60°                           |
| Power Supply              | 12V DC ±10%                     |
| Power Consumption         | 190mA                           |
| Dimensions (L X W X H)    | 48.5 L x 87W x 61.2H mm         |
| Net Weight                | 242g                            |
| Weatherproof/Water Proof  | N/A                             |
| Operating Temperature     | -10°C to +50°C                  |