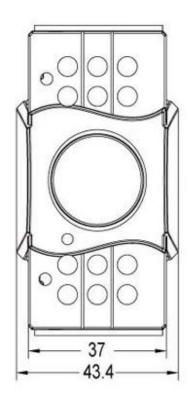

Waterproof Car Camera's Parameter:

| Item                      | Parameter                       |
|---------------------------|---------------------------------|
| Sensor                    | 1/3"Color SONY CCD              |
| TV System                 | PAL/NTSC                        |
| Picture Elements          | PAL:500Hx582V NTSC: 500Hx494V   |
| Horizontal Resolution     | 420TVL/480TVL/600TVL            |
| Sensitivity               | 0 Lux at F1.2 (Infrared LED On) |
| Scanning System           | 625TVL, 2:1 Interlace           |
| Synchronization           | Internal                        |
| Infrared Spectrum         | 850nm                           |
| S/N Ratio                 | More than 50 dB, (AGC Off)      |
| Auto Gain Control (AGC)   | Auto                            |
| White Balance             | Auto                            |
| Electronic Shutter        | Auto                            |
| Back Light Compensation   | Auto                            |
| Infrared LED              | 12pcs                           |
| Infrared LED Range        | 10m                             |
| Video Output              | 1 Vp-p, 75Ωcomposite , BNC x1   |
| Audio Output              | for Options                     |
| Mirror                    | for Options                     |
| Gamma Ratio               | 0.45                            |
| Lens                      | f3.6mm Standard Lens            |
| Exterior Focus Adjustment | N/A                             |
| Lens Mount                | M12XP0.5mm Thread               |
| Pan Adjusting             | N/A                             |
| Tilt Adjusting            | 0-60°                           |
| Power Supply              | 12V DC ±10%                     |
| Power Consumption         | 190mA                           |
| Dimensions (L X W X H)    | 48.5 L x 87W x 61.2H mm         |
| Net Weight                | 242g                            |
| Weatherproof/Water Proof  | N/A                             |
| Operating Temperature     | -10°C to +50°C                  |