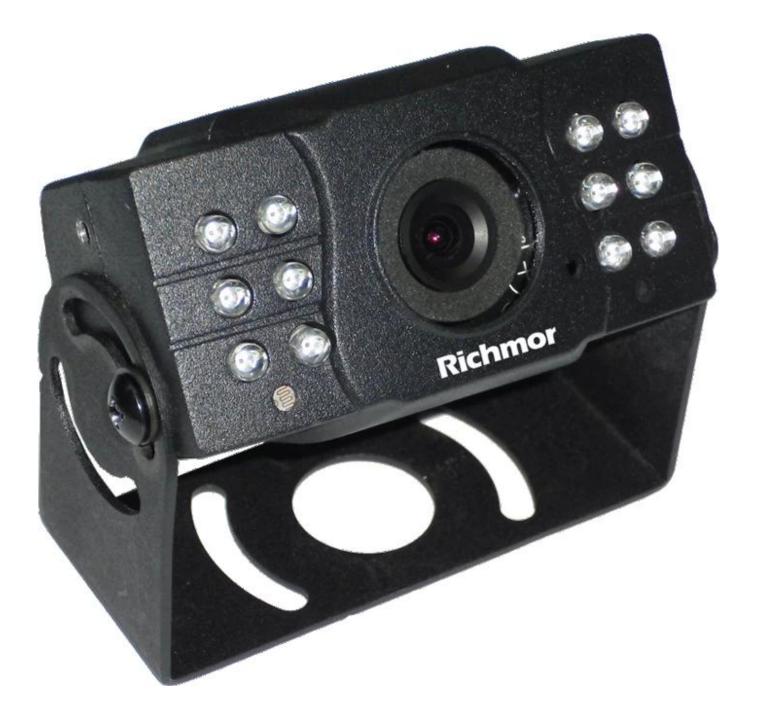

## Waterproof Car Camera's Character:

- 1. 1/3 Sony CCD Sensor
- 2. Metal case, waterproof IP66 and vandal-proof
- 3. Infrared Camera with audio
- 4. Factory Directly Sale, competitive price
- 5. 0 Lux when infrared LED on
- 6. The lens position can be adjusted <?xml:namespace prefix = o />
- 7. 420TVL/480TVL/600TVL can be optional
- 8. CE FCC RoSH Approval

Waterproof Car Camera's Parameter:

| Item                      | Parameter                       |
|---------------------------|---------------------------------|
| Sensor                    | 1/3"Color SONY CCD              |
| TV System                 | PAL/NTSC                        |
| Picture Elements          | PAL:500Hx582V NTSC: 500Hx494V   |
| Horizontal Resolution     | 420TVL/480TVL/600TVL            |
| Sensitivity               | 0 Lux at F1.2 (Infrared LED On) |
| Scanning System           | 625TVL, 2:1 Interlace           |
| Synchronization           | Internal                        |
| Infrared Spectrum         | 850nm                           |
| S/N Ratio                 | More than 50 dB, (AGC Off)      |
| Auto Gain Control (AGC)   | Auto                            |
| White Balance             | Auto                            |
| Electronic Shutter        | Auto                            |
| Back Light Compensation   | Auto                            |
| Infrared LED              | 12pcs                           |
| Infrared LED Range        | 10m                             |
| Video Output              | 1 Vp-p, 75Ωcomposite , BNC x1   |
| Audio Output              | for Options                     |
| Mirror                    | for Options                     |
| Gamma Ratio               | 0.45                            |
| Lens                      | f3.6mm Standard Lens            |
| Exterior Focus Adjustment | N/A                             |
| Lens Mount                | M12XP0.5mm Thread               |
| Pan Adjusting             | N/A                             |
| Tilt Adjusting            | 0-60°                           |
| Power Supply              | 12V DC ±10%                     |
| Power Consumption         | 190mA                           |
| Dimensions (L X W X H)    | 48.5 L x 87W x 61.2H mm         |
| Net Weight                | 242g                            |
| Weatherproof/Water Proof  | N/A                             |
| Operating Temperature     | -10°C to +50°C                  |