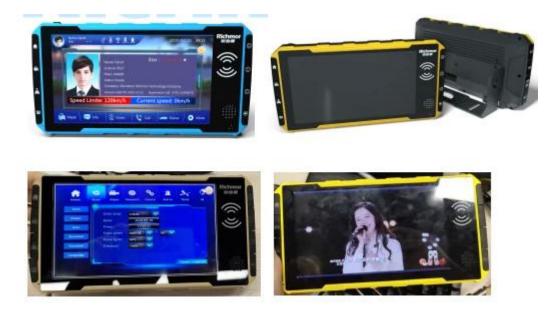

### **Product Show**

### **Main Features**

1.7 inch meet-standard HD Display, 1024\*600 Resolution, delay time of pressing and

touching less than 90ms, smooth operation.

2. Support AP and STATION mode switch. Can be a WIFI hot spot, also can backup data automatically.

3. Consists of LCD display area, swipe area, driver operation area and service evaluation area.

4. Integrated 3 / 4G communication module for fleet remote monitoring and management(video, gps,..)

5. Check Attendance: Support facial recognition and IC card recognition for driver.

6. Video Record: both inside and outside, max support 4~6CH\*1080P.

7. Integrated AI algorithm, can realize facial recognition and DSM function. Give alarm prompt and upload data to monitor center when dangerous driving behaviors(Fatigue, Distract, Smoke, Call) happen.

8. Show E-certificate : Show driver's name, photo, star level and so on information for supervision.

9. Emergency Command: Support dispatching message and question, report event. 10. Support GPS

11.Convenient call: Support phone book, dial pad, dialogue record function

12. Service Evaluation: Physical button on the side, Automatically send evaluation data to platform, Evaluation button for back row optional

13. Supervision: Integrated Top LED screen for remote supervision, can show dynamic security code.

14. Support control advertising on the top LED screen and on the internal LCD display.