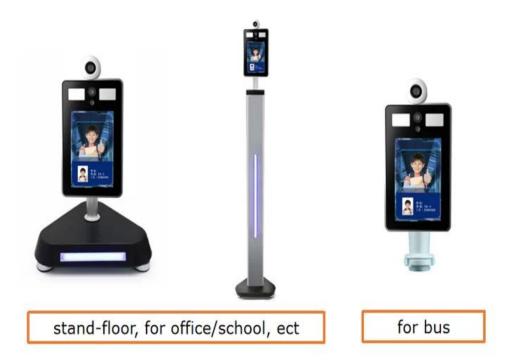

#### Main Features:

- High accuracy infrared temperature measurement, with Germany leading specialist for infrared sensors and measurement technology certificated by national meteorology bureau.
- Accuracy≤±0.1°C Detection distance: 0.5M Response Time:0.3
- use professional medical human body temperature measurement algorithm, for both outside and indoor use.
- Al face recognition: Support face recognition, backup 10,000 faces database
   ☐quick response with MS ☐
- Realize the function of fast attendance record Integrated Speaker & Phonetic function, broadcast alerts.
- Support TF storage for photo and video recording.
- Support USB database input and firmware upgradation.
- Optional integrate Richmore MDVRs, expand powerful management solution: live video recording, face recognition attendance, temperature measurement, passenger counter, ADAS&DSM, or 4G remote control, monitor, and data /alarm reports.
- Working Temperature □0-50°C Optional mounting mode,.
- High-precision Infrared Temperature Measurement, face recognition for entrance access, school bus... body temperature records solution.