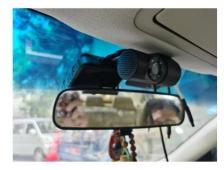

# Specifications

ABS material, compact size, can be directly attached to the front windshield by 3M glue. The

connection is simple and convenient, and the installation can be completed only in 1/20 of the

installation time of the traditional terminal.

The machine has a high reliability design, can achieve continuous monitoring in  $-30^{\circ}C \sim 70^{\circ}$ 

environment.

Industrial grade scheme and system design of the whole machine and reliable electromagnetic

The host can integrate a variety of video algorithms and the front camera

to realize ADAS early

warning. Optional driving behavior analysis camera implements driving behavior analysis.

1 channel audio input. Integrated high sensitivity MIC, can record in-car audio, and support voice