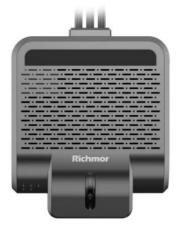

# Specifications

ABS material, compact size, can be directly attached to the front windshield by 3M glue. The

connection is simple and convenient, and the installation can be completed only in 1/20 of the

installation time of the traditional terminal.

The machine has a high reliability design, can achieve continuous monitoring in  $-30^{\circ}C \sim 70^{\circ}$ 

environment.

Industrial grade scheme and system design of the whole machine and reliable electromagnetic

compatibility design, to ensure the stable work of its own and peripheral electronic equipment.

The whole structure has good disassembly and dust proof design, to ensure that TF card, SIM card,

antenna and connection port are not damaged.