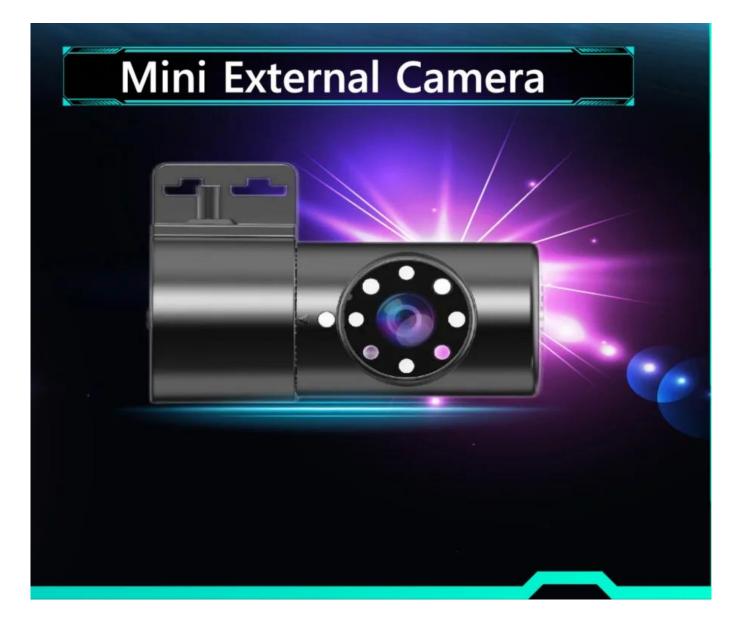

The host can integrate a variety of video algorithms and the front camera

to realize ADAS early

warning. Optional driving behavior analysis camera implements driving behavior analysis.

1 channel audio input. Integrated high sensitivity MIC, can record in-car audio, and support voice