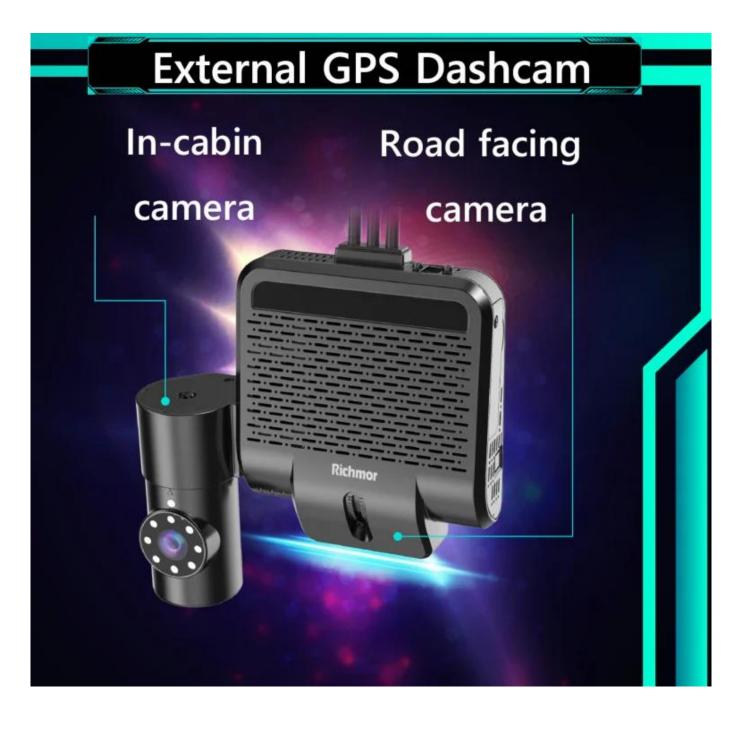

AS early

warning. Optional driving behavior analysis camera implements driving behavior analysis.

1 channel audio input. Integrated high sensitivity MIC, can record in-car audio, and support voice

intercom. Host integrated speaker, audio broadcast and warning. The host integrates five status indicators to observe the operating status of the device in real time.

External 1 alarm button (SOS).

Support GPS/BD positioning module to achieve speed, position, time and route management.

Supports alarm of module anomaly and antenna anomaly.

Support navigation line departure and area entry and exit alarm, the device can save a maximum of

16 lines and areas.

Integrated 4G full network communication module, can realize remote monitoring and management.

# Richmor







































### ADAS(Advanced Driving Assistance System)

Collision Warning/Passenger Detection/Lane Departure Warning Enhance driving safety, Avoid accidents!!



### **DSM(Driver Status Monitoring)**

Behavior Detection: Fatigue/Disctraction/Smoking/Calling supported Language: English/Russian/Spanish/Portuguese/customized



## **Product Parameters**

| Droduct nome                  | Dual lan 1000D JID daahaam MDVD                                                      |
|-------------------------------|--------------------------------------------------------------------------------------|
| Product name                  | Dual len 1080P HD dashcam MDVR                                                       |
| Dual Len                      | Supports, front len 1080P, reverse len 1080P