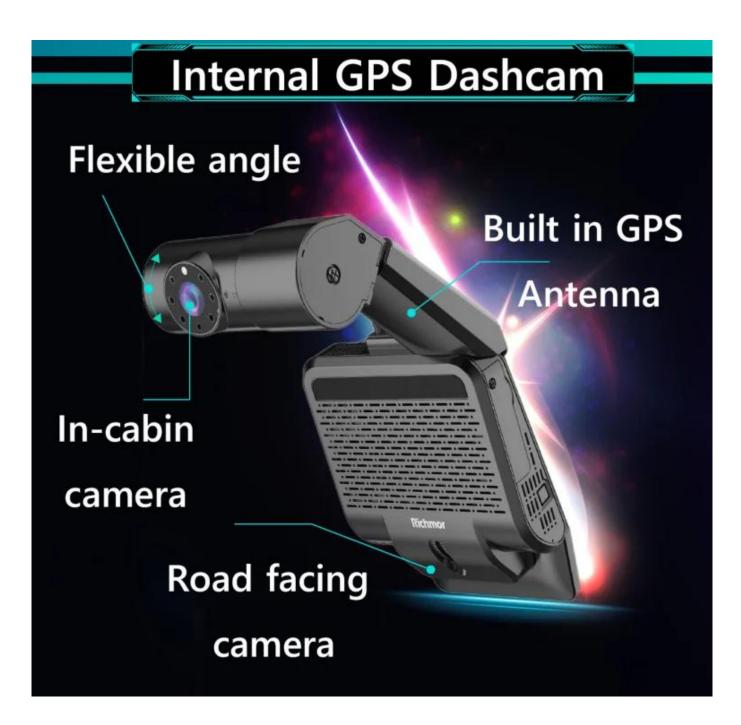

monitoring.

3 DMS camera driving behavior analysis——It can connect the DMS camera to give alarm

warning and upload to the monitoring center for dangerous driving behaviors of drivers, including: fatigue

(closing eyes, yawning), distraction, smoking, talking on the phone, etc

4 Driver face recognition function——Face recognition attendance on the basis of management

can also prevent the driver illegal substitution, non-compliance of the driver operation of the problem,

standardize the driver and operation management.

5 Beidou /GPS positioning, support the ministry of JT/T808, JT/T1076, JT/T905, Geely, Su Biao

and other platforms

# **Products Description**