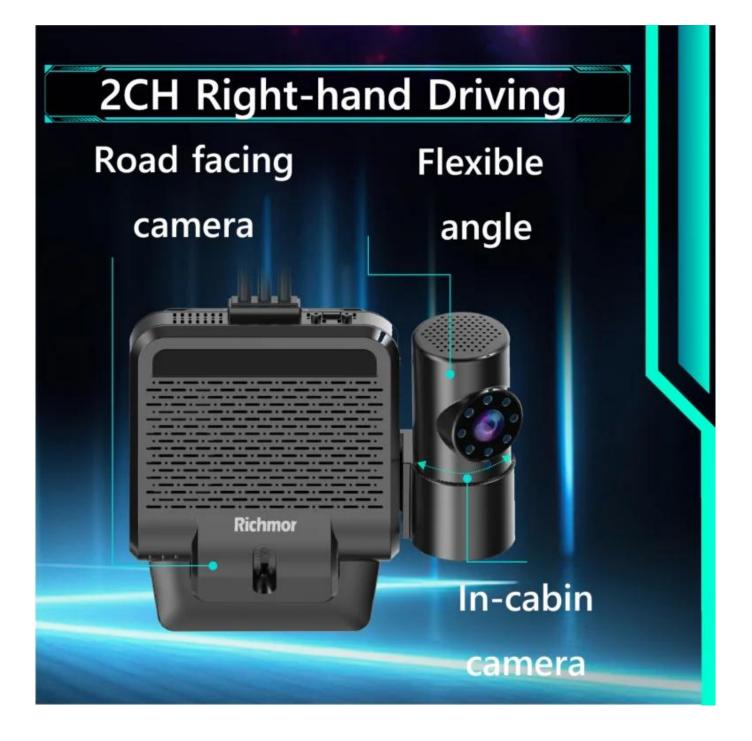

early

warning. Optional driving behavior analysis camera implements driving behavior analysis.

1 channel audio input. Integrated high sensitivity MIC, can record in-car audio, and support voice

intercom. Host integrated speaker, audio broadcast and warning. The host integrates five status indicators to observe the operating status of the device in real time.

External 1 alarm button (SOS).

Support GPS/BD positioning module to achieve speed, position, time and route management.

Supports alarm of module anomaly and antenna anomaly.

Support navigation line departure and area entry and exit alarm, the device can save a maximum of

16 lines and areas.

Integrated 4G full network communication module, can realize remote monitoring and management.

# Richmor







































### ADAS(Advanced Driving Assistance System)

Collision Warning/Passenger Detection/Lane Departure Warning Enhance driving safety, Avoid accidents!!



### **DSM(Driver Status Monitoring)**

Behavior Detection: Fatigue/Disctraction/Smoking/Calling supported Language: English/Russian/Spanish/Portuguese/customized



## **Product Parameters**

| Droduct nome                  | Dual lan 1000D JID daahaam MDVD                                                      |
|-------------------------------|--------------------------------------------------------------------------------------|
| Product name                  | Dual len 1080P HD dashcam MDVR                                                       |
| Dual Len                      | Supports, front len 1080P, reverse len 1080P