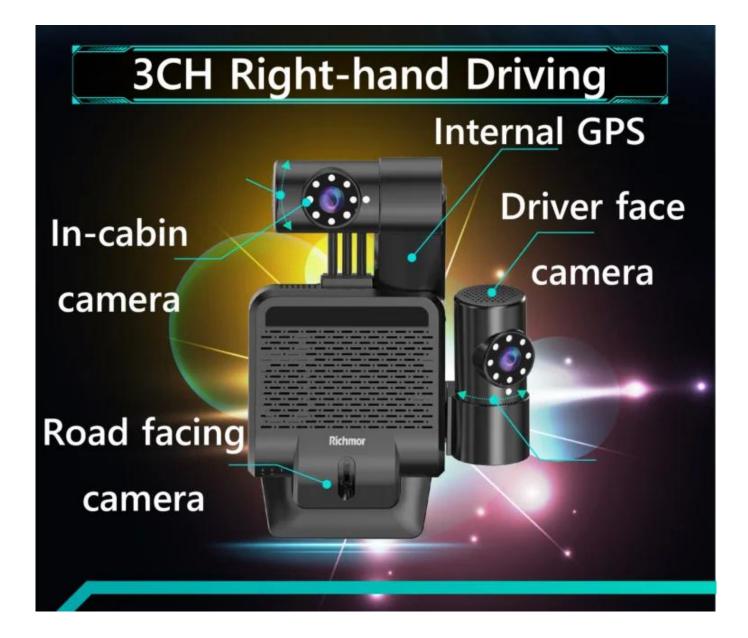

# Advanced Features:

1 H.265/H.264 hardware compression, powerful AI processor, with neuronal logic reasoning

engine, support for deep learning algorithms.

2 Integrated DMS camera, can expand 1 AI camera input. Support DSM and environmental

monitoring.

3 DMS camera driving behavior analysis——It can connect the DMS camera to give alarm

warning and upload to the monitoring center for dangerous driving behaviors of drivers, including: fatigue

(closing eyes, yawning), distraction, smoking, talking on the phone, etc

4 Driver face recognition function——Face recognition attendance on the basis of management

can also prevent the driver illegal substitution, non-compliance of the driver operation of the problem,

standardize the driver and operation management.

5 Beidou /GPS positioning, support the ministry of JT/T808, JT/T1076, JT/T905, Geely, Su Biao

and other platforms