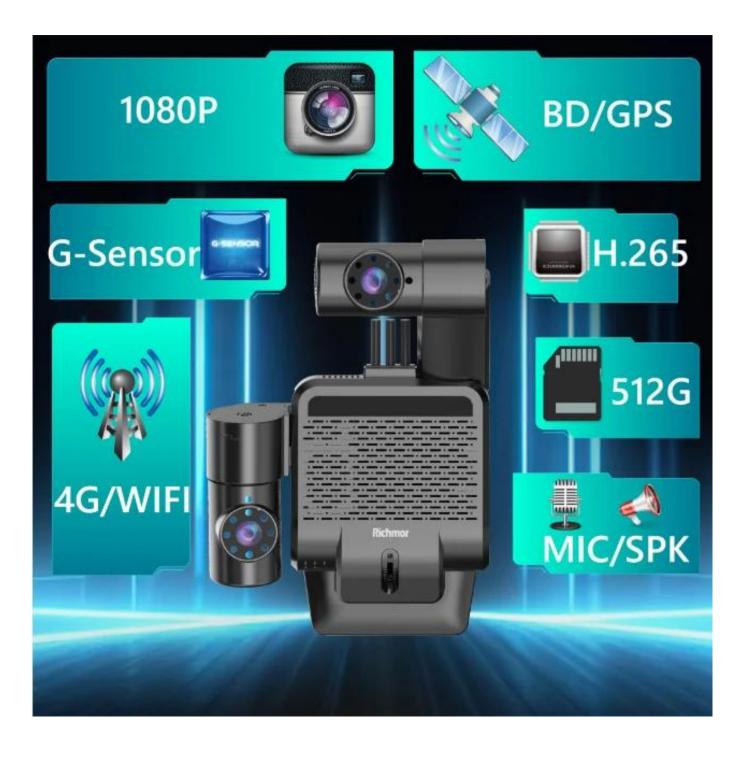

## **Product Parameters**

| Droduct nome                  | Dual lan 1000D JID daahaam MDVD                                                      |
|-------------------------------|--------------------------------------------------------------------------------------|
| Product name                  | Dual len 1080P HD dashcam MDVR                                                       |
| Dual Len                      | Supports, front len 1080P, reverse len 1080P                                         |
| Angle of len                  | Ajustable, 180 degree vertical                                                       |
| 4G                            | Yes                                                                                  |
| Comunication                  | TDD-LTE: B38/B39/B40/B41                                                             |
| Frequency                     | FDD-LTE: B1/B3/B8                                                                    |
|                               | WCDMA: B1                                                                            |
| GPS                           | Yes                                                                                  |
| WiFi                          | Yes                                                                                  |
| Fleet management PlatformFree |                                                                                      |
| Speaker                       | $8\Omega$ , 1W, with audio cavity                                                    |
| Microphone                    | Single microphone, support echo and noise elimination                                |
| G-Sensor                      | 3-axis acceleration sensor                                                           |
| USB                           | Mini USB*1, support local upgrade or data backup, expandable external digital camera |
| Panic button                  | Mini panic button along with                                                         |
| SIM card slot                 | SIM card slot*1 (MICRO SIM)                                                          |
| TF card slot                  | TF card slot (For recording video)                                                   |
| Button                        | 1 upgrade button, long press to upgrade                                              |
| Indicator light               | 3                                                                                    |
| Power input                   | 5-30V wide voltage input                                                             |
| Working temperature           | -30°C~70°C                                                                           |
| Size and weight               | length: 115mm; max width: 57.5mm; thickness: 40mm.                                   |
| Application                   | Taxi / Car / Online-Hailing / Van, etc.                                              |