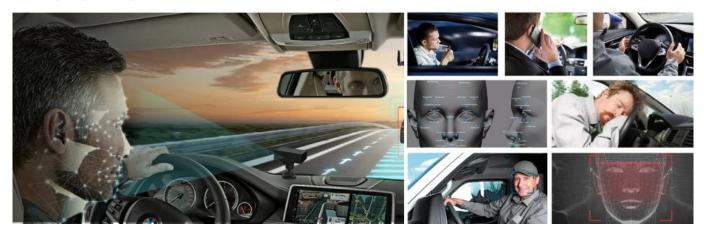

### **DSM(Driver Status Monitoring)**

Behavior Detection: Fatigue/Disctraction/Smoking/Calling supported Language: English/Russian/Spanish/Portuguese/customized