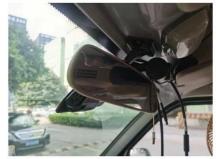

# Specifications

ABS material, compact size, can be directly attached to the front windshield by 3M glue. The

connection is simple and convenient, and the installation can be completed only in 1/20 of the

installation time of the traditional terminal.

The machine has a high reliability design, can achieve continuous monitoring in  $-30^{\circ}C \sim 70^{\circ}$ 

environment.

Industrial grade scheme and system design of the whole machine and reliable electromagnetic

The host can integrate a variety of video algorithms and the front camera

to realize ADAS early

warning. Optional driving behavior analysis camera implements driving behavior analysis.

1 channel audio input. Integrated high sensitivity MIC, can record in-car audio, and support voice