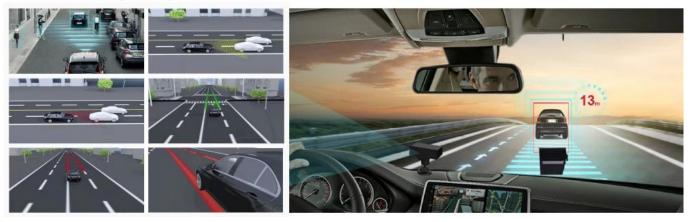

### ADAS(Advanced Driving Assistance System)

Collision Warning/Passenger Detection/Lane Departure Warning Enhance driving safety, Avoid accidents!!