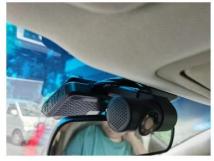

# Specifications

ABS material, compact size, can be directly attached to the front windshield by 3M glue. The

connection is simple and convenient, and the installation can be completed only in 1/20 of the

installation time of the traditional terminal.

The machine has a high reliability design, can achieve continuous monitoring in  $-30^{\circ}C \sim 70^{\circ}$ 

environment.

Industrial grade scheme and system design of the whole machine and reliable electromagnetic