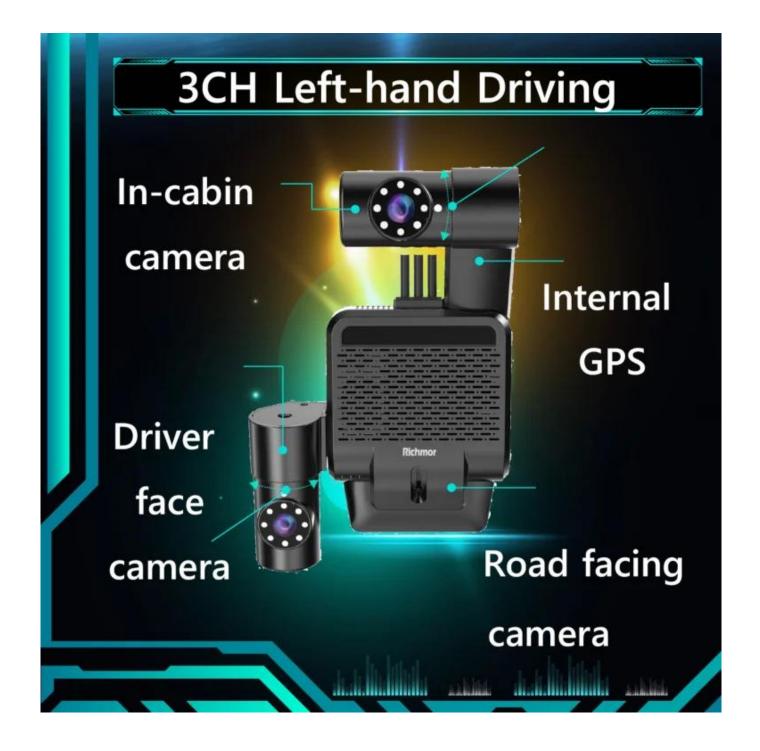

# Advanced Features:

1 H.265/H.264 hardware compression, powerful AI processor, with neuronal logic reasoning

engine, support for deep learning algorithms.

2 Integrated DMS camera, can expand 1 AI camera input. Support DSM and environmental

monitoring.

3 DMS camera driving behavior analysis——It can connect the DMS camera to give alarm

warning and upload to the monitoring center for dangerous driving behaviors of drivers, including: fatigue

(closing eyes, yawning), distraction, smoking, talking on the phone, etc

4 Driver face recognition function——Face recognition attendance on the basis of management

can also prevent the driver illegal substitution, non-compliance of the driver operation of the problem,

standardize the driver and operation management.

5 Beidou /GPS positioning, support the ministry of JT/T808, JT/T1076, JT/T905, Geely, Su Biao

and other platforms