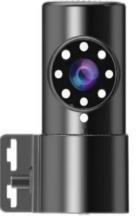

The host can integrate a variety of video algorithms and the front camera

to realize ADAS early

warning. Optional driving behavior analysis camera implements driving behavior analysis.

1 channel audio input. Integrated high sensitivity MIC, can record in-car audio, and support voice