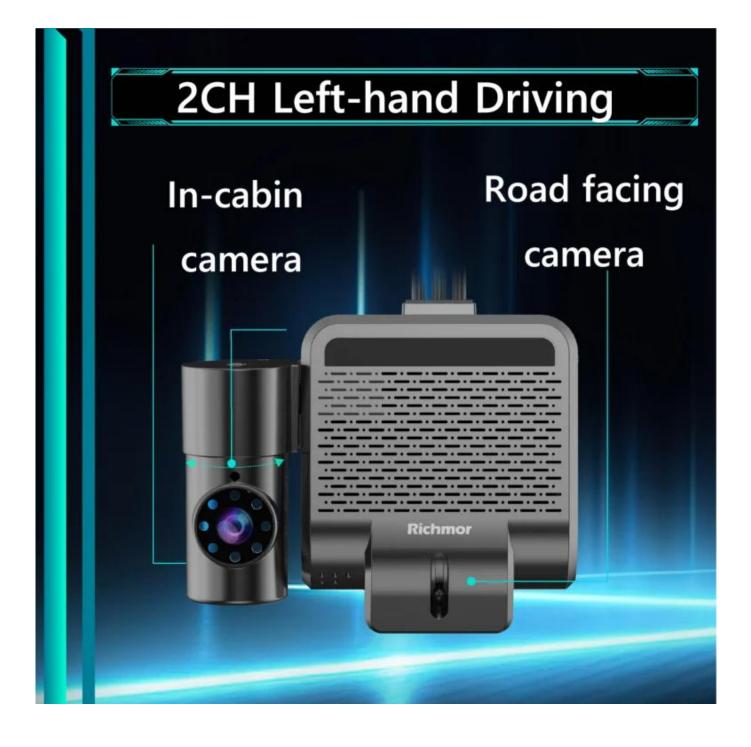

ADAS early

warning. Optional driving behavior analysis camera implements driving behavior analysis.

1 channel audio input. Integrated high sensitivity MIC, can record in-car audio, and support voice

intercom. Host integrated speaker, audio broadcast and warning. The host integrates five status indicators to observe the operating status of the device in real time.

External 1 alarm button (SOS).

Support GPS/BD positioning module to achieve speed, position, time and route management.

Supports alarm of module anomaly and antenna anomaly.

Support navigation line departure and area entry and exit alarm, the device can save a maximum of

16 lines and areas.

Integrated 4G full network communication module, can realize remote monitoring and management.

# Richmor







































### ADAS(Advanced Driving Assistance System)

Collision Warning/Passenger Detection/Lane Departure Warning Enhance driving safety, Avoid accidents!!



### **DSM(Driver Status Monitoring)**

Behavior Detection: Fatigue/Disctraction/Smoking/Calling supported Language: English/Russian/Spanish/Portuguese/customized



## **Product Parameters**

| Droduct nome                  | Dual lan 1000D JID daahaam MDVD                                                      |
|-------------------------------|--------------------------------------------------------------------------------------|
| Product name                  | Dual len 1080P HD dashcam MDVR                                                       |
| Dual Len                      | Supports, front len 1080P, reverse len 1080P