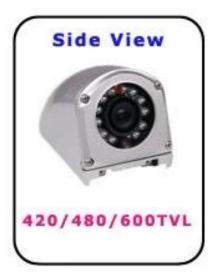

urn to PTZ Interface                              |
| GPS                      | Support GPS,recording and playback the driving router        |
| Voltage                  | Wide Voltage 6-48V                                           |
| Power                    | 2.4W                                                         |
| Language                 | English/Chinese/Customized                                   |
| Size                     | 180*145*45mm                                                 |
| Warranty                 | 12 months warranty time                                      |

GSM GPS Vehicle Mobile DVR Recorder Powerful Software (PC & Mobile Phone )





# Vehicle Mobile DVR Recorder Project



## Certification





**Related Products For Vehicle Mobile DVR** 



















## **Cooperation Terms**

**Estimated Shipping Time** 

- 1. Sample order will be delivery in 3-5 working days
- 2. Quantity order can be discussed;

#### **Remarks:**

- 1.Order will be dispatched before next 2 working day after full payment is done,48 hours aging time;
- 2. Related documents will be sent after order is dispatched, please check mail;
- 3.All parcels will be shipped by DHL/TNT/UPS/EMS/FedEx/Air etc according your option;

#### **Payment Info**

- 1.T/T; Western Union; Paypal optional;
- 2.30% deposit, balance be paid before delivery

#### **Remarks:**

Please sent bank slip when payment done, according this we will arrange the production

#### **Warranty Info**

#### **Free Replacement:**

Mobile DVR Recorder can replace free under conditions within 15 days aft