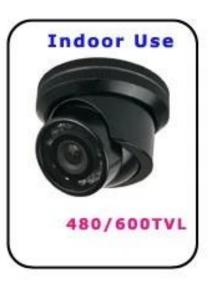

to PTZ Interface                              |
| GPS                      | Support GPS,recording and playback the driving router        |
| Voltage                  | Wide Voltage 6-48V                                           |
| Power                    | 2.4W                                                         |
| Language                 | English/Chinese/Customized                                   |
| Size                     | 180*145*45mm                                                 |
| Warranty                 | 12 months warranty time                                      |

GSM GPS Vehicle Mobile DVR Recorder Powerful Software (PC & Mobile Phone )





# Vehicle Mobile DVR Recorder Project



## Certification





**Related Products For Vehicle Mobile DVR** 



















## **Cooperation Terms**

**Estimated Shipping Time** 

- 1. Sample order will be delivery in 3-5 working days
- 2. Quantity order can be discussed;

#### **Remarks:**

- 1.Order will be dispatched before next 2 working day after full payment is done,48 hours aging time;
- 2. Related documents will be sent after order is dispatched, please check mail;
- 3.All parcels will be shipped by DHL/TNT/UPS/EMS/FedEx/Air etc according your option;

#### **Payment Info**

- 1.T/T; Western Union; Paypal optional;
- 2.30% deposit, balance be paid before delivery

#### **Remarks:**

Please sent bank slip when payment done, according this we will arrange the production

#### **Warranty Info**

#### **Free Replacement:**

Mobile DVR Recorder can replace free under conditions within 15 days after s