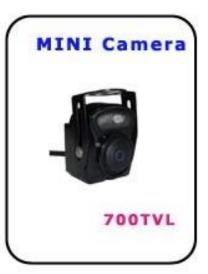

turn to PTZ Interface                              |
| GPS                      | Support GPS,recording and playback the driving router        |
| Voltage                  | Wide Voltage 6-48V                                           |
| Power                    | 2.4W                                                         |
| Language                 | English/Chinese/Customized                                   |
| Size                     | 180*145*45mm                                                 |
| Warranty                 | 12 months warranty time                                      |

GSM GPS Vehicle Mobile DVR Recorder Powerful Software (PC & Mobile Phone )





# Vehicle Mobile DVR Recorder Project



## Certification





**Related Products For Vehicle Mobile DVR** 



















## **Cooperation Terms**

**Estimated Shipping Time** 

- 1. Sample order will be delivery in 3-5 working days
- 2. Quantity order can be discussed;

#### **Remarks:**

- 1.Order will be dispatched before next 2 working day after full payment is done,48 hours aging time;
- 2. Related documents will be sent after order is dispatched, please check mail;
- 3.All parcels will be shipped by DHL/TNT/UPS/EMS/FedEx/Air etc according your option;

#### **Payment Info**

- 1.T/T; Western Union; Paypal optional;
- 2.30% deposit, balance be paid before delivery

#### **Remarks:**

Please sent bank slip when payment done, according this we will arrange the production

#### **Warranty Info**

#### **Free Replacement:**

Mobile DVR Recorder can replace free under conditions within 15 days a