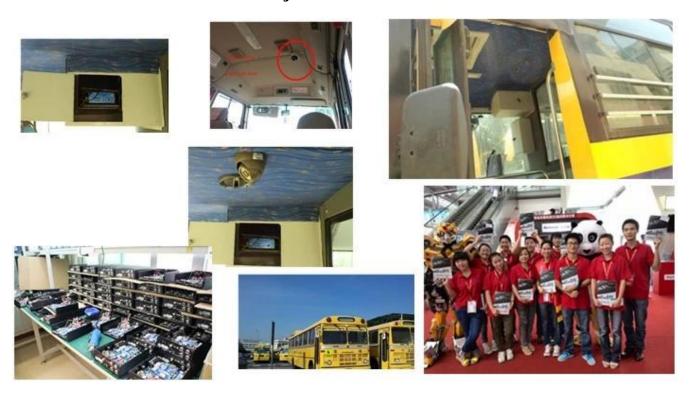

(EVDO/WCDMA)                      |
| PTZ Control              | RS232 can turn to PTZ Interface                              |
| GPS                      | Support GPS,recording and playback the driving router        |
| Voltage                  | Wide Voltage 6-48V                                           |
| Power                    | 2.4W                                                         |
| Language                 | English/Chinese/Customized                                   |
| Size                     | 180*145*45mm                                                 |
| Warranty                 | 12 months warranty time                                      |

GSM GPS Vehicle Mobile DVR Recorder Powerful Software (PC & Mobile Phone )





# Vehicle Mobile DVR Recorder Project



## Certification





**Related Products For Vehicle Mobile DVR** 



















## **Cooperation Terms**

**Estimated Shipping Time** 

- 1. Sample order will be delivery in 3-5 working days
- 2. Quantity order can be discussed;

#### **Remarks:**

- 1.Order will be dispatched before next 2 working day after full payment is done,48 hours aging time;
- 2. Related documents will be sent after order is dispatched, please check mail;
- 3.All parcels will be shipped by DHL/TNT/UPS/EMS/FedEx/Air etc according your option;

#### **Payment Info**

- 1.T/T; Western Union; Paypal optional;
- 2.30% deposit, balance be paid before delivery

#### **Remarks:**

Please sent bank slip when payment done, according this we will arrange the production

#### **Warranty Info**

#### **Free Replacement: