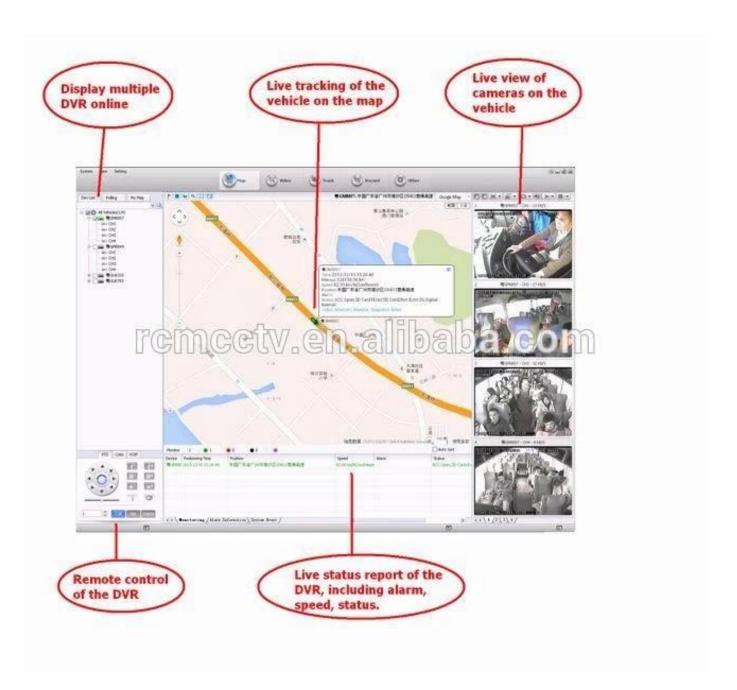

#### Advantage

- 1. 6-48V Wide Voltage;
- 2. **Mobile Phone Remote monitor** (See Google Map/Video/Listening/Speaking);
- 3. **Motion Detection;Intercom**;LED Panel Control etc;
- 4. Muilt Alarm function optional, **SOS button**, Door Open alarm; **Overspeed Alarm** etc;
- 5. Window pop up when alarm, start recording and sound reminding at center office;
- 6. 10s pre-recording when alarm happens, delay time can be set;
- 7. Remote device configuration

GSM GPS Vehicle Mobile DVR Recorder Powerful Software (PC & Mobile Phone )