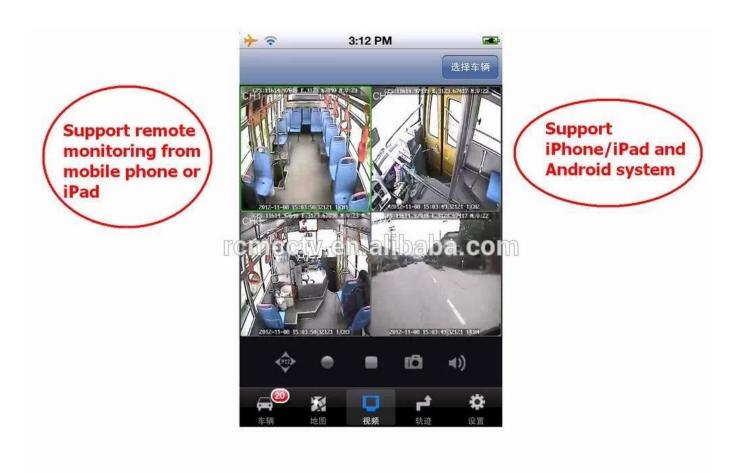

#### Advantage

- 1. 6-48V Wide Voltage;
- 2. **Mobile Phone Remote monitor** (See Google Map/Video/Listening/Speaking);
- 3. **Motion Detection;Intercom**;LED Panel Control etc;
- 4. Muilt Alarm function optional, **SOS button**, Door Open alarm; **Overspeed Alarm** etc;
- 5. Window pop up when alarm, start recording and sound reminding at center office;
- 6. 10s pre-recording when alarm happens, delay time can be set;
- 7. Remote device configuration

GSM GPS Vehicle Mobile DVR Recorder Powerful Software (PC & Mobile Phone )