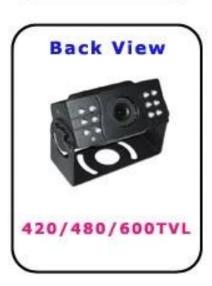

n to PTZ Interface                              |
| GPS                      | Support GPS,recording and playback the driving router        |
| Voltage                  | Wide Voltage 6-48V                                           |
| Power                    | 2.4W                                                         |
| Language                 | English/Chinese/Customized                                   |
| Size                     | 180*145*45mm                                                 |
| Warranty                 | 12 months warranty time                                      |

GSM GPS Vehicle Mobile DVR Recorder Powerful Software (PC & Mobile Phone )





# Vehicle Mobile DVR Recorder Project



## Certification





**Related Products For Vehicle Mobile DVR** 



















## **Cooperation Terms**

**Estimated Shipping Time** 

- 1. Sample order will be delivery in 3-5 working days
- 2. Quantity order can be discussed;

#### **Remarks:**

- 1.Order will be dispatched before next 2 working day after full payment is done,48 hours aging time;
- 2. Related documents will be sent after order is dispatched, please check mail;
- 3.All parcels will be shipped by DHL/TNT/UPS/EMS/FedEx/Air etc according your option;

#### **Payment Info**

- 1.T/T; Western Union; Paypal optional;
- 2.30% deposit, balance be paid before delivery

#### **Remarks:**

Please sent bank slip when payment done, according this we will arrange the production

#### **Warranty Info**

#### **Free Replacement:**

Mobile DVR Recorder can replace free under conditions within 15 days after