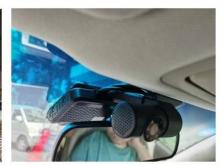

## **Specifications**

ABS material, compact size, can be directly attached to the front windshield by 3M glue.

The connection is simple and convenient, and the installation can be completed only in 1/20 of the installation time of the traditional terminal.

The whole structure has good disassembly and dust proof design, to ensure that TF card, SIM card, antenna and connection port are not damaged.

The host can integrate a variety of video algorithms and the front camera to realize ADAS early warning. Optional driving behavior analysis camera implements driving behavior analysis.