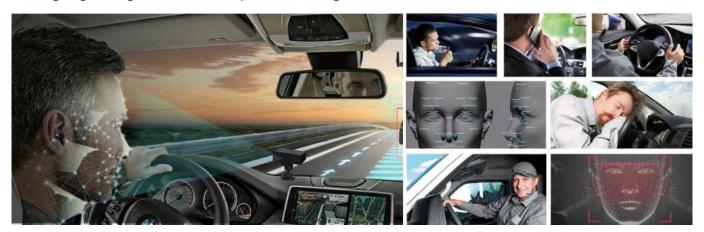

## **Advanced Features:**

- 1 H.265/H.264 hardware compression, powerful AI processor, with neuronal logic reasoning engine, support for deep learning algorithms.
- 2 Integrated DMS camera, can expand 1 AI camera input. Support DSM and environmental monitoring.
- 3 DMS camera driving behavior analysis——It can connect the DMS camera to give alarm warning and upload to the monitoring center for dangerous driving behaviors of drivers, including: fatigue

(closing eyes, yawning), distraction, smoking, talking on the phone, etc

4 Driver face recognition function——Face recognition attendance on the basis of management can also prevent the driver illegal substitution, non-compliance of the driver operation of the problem,

#### **DSM(Driver Status Monitoring)**

Behavior Detection: Fatigue/Disctraction/Smoking/Calling supported

Language: English/Russian/Spanish/Portuguese/customized