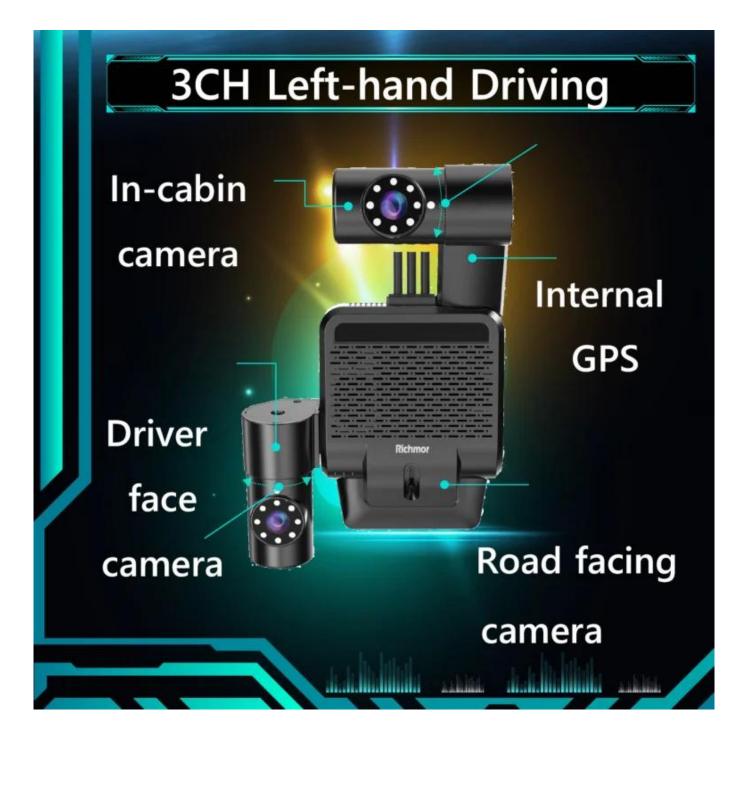

standardize the driver and operation management.

5 Beidou /GPS positioning, support the ministry of JT/T808, JT/T1076, JT/T905, Geely, Su Biao and other platforms

Support GPS/BD positioning module to achieve speed, position, time and route management. Supports alarm of module anomaly and antenna anomaly.

Support navigation line departure and area entry and exit alarm, the device can save a maximum of 16 lines and areas.