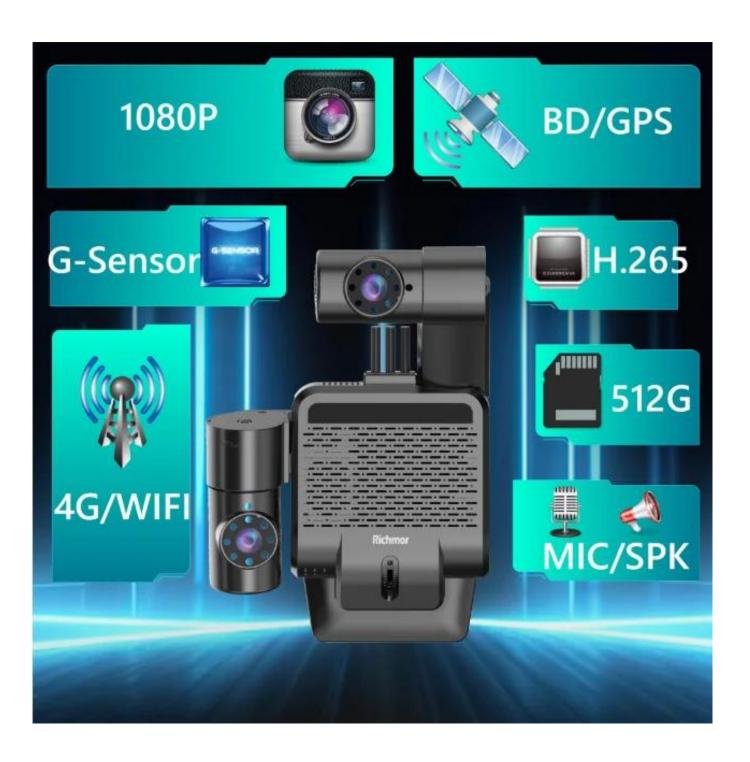

### **Product Parameters**

| Product name              | Dual len 1080P HD dashcam MDVR                                                       |
|---------------------------|--------------------------------------------------------------------------------------|
| Dual Len                  | Supports, front len 1080P, reverse len 1080P                                         |
| Angle of len              | Ajustable, 180 degree vertical                                                       |
| 4G                        | Yes                                                                                  |
| Comunication              | TDD-LTE: B38/B39/B40/B41                                                             |
| Frequency                 | FDD-LTE: B1/B3/B8                                                                    |
|                           | WCDMA: B1                                                                            |
| GPS                       | Yes                                                                                  |
| WiFi                      | Yes                                                                                  |
| Fleet management Platforn | n Free                                                                               |
| Speaker                   | 8Ω, 1W, with audio cavity                                                            |
| Microphone                | Single microphone, support echo and noise elimination                                |
| G-Sensor                  | 3-axis acceleration sensor                                                           |
| USB                       | Mini USB*1, support local upgrade or data backup, expandable external digital camera |
| Panic button              | Mini panic button along with                                                         |
| SIM card slot             | SIM card slot*1 (MICRO SIM)                                                          |
| TF card slot              | TF card slot (For recording video)                                                   |
| Button                    | 1 upgrade button, long press to upgrade                                              |
| Indicator light           | 3                                                                                    |
| Power input               | 5-30V wide voltage input                                                             |
| Working temperature       | -30°C~70°C                                                                           |
| Size and weight           | length: 115mm; max width: 57.5mm; thickness: 40mm.                                   |
| Application               | Taxi / Car / Online-Hailing / Van, etc.                                              |