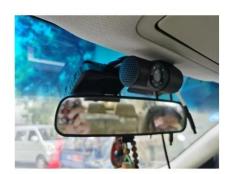

## **Specifications**

ABS material, compact size, can be directly attached to the front windshield by 3M glue.

The connection is simple and convenient, and the installation can be completed only in 1/20 of the installation time of the traditional terminal.

The whole structure has good disassembly and dust proof design, to ensure that TF card, SIM card, antenna and connection port are not damaged.

The host can integrate a variety of video algorithms and the front camera to realize ADAS early warning. Optional driving behavior analysis camera implements driving behavior analysis.