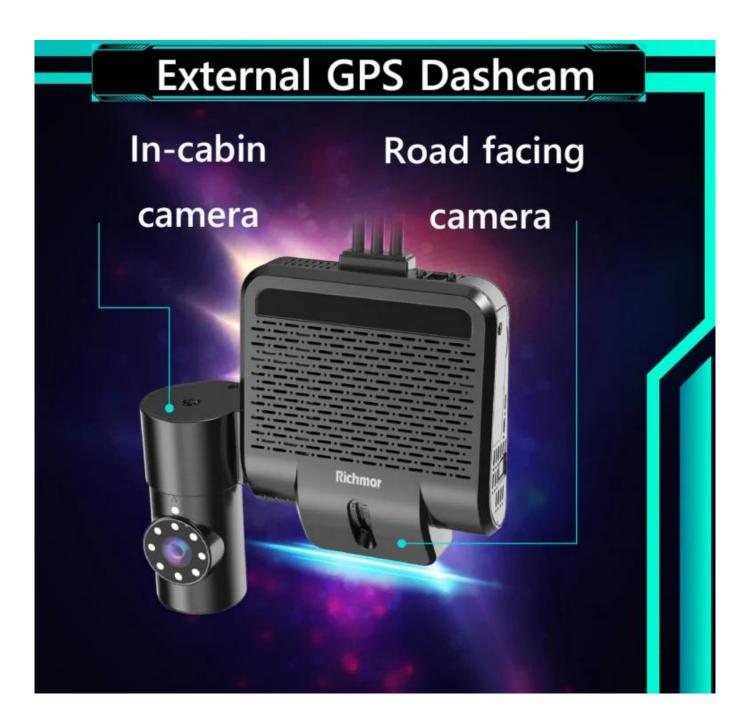

## **Products Description**

## **Specifications**

ABS material, compact size, can be directly attached to the front windshield by 3M glue.

The connection is simple and convenient, and the installation can be completed only in 1/20 of the installation time of the traditional terminal.