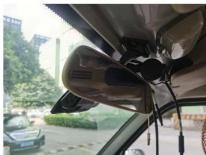

## **Specifications**

ABS material, compact size, can be directly attached to the front windshield by 3M glue.

The connection is simple and convenient, and the installation can be completed only in 1/20 of the installation time of the traditional terminal.

The whole structure has good disassembly and dust proof design, to ensure that TF card, SIM card, antenna and connection port are not damaged.

The host can integrate a variety of video algorithms and the front camera to realize ADAS early warning. Optional driving behavior analysis camera implements driving behavior analysis.