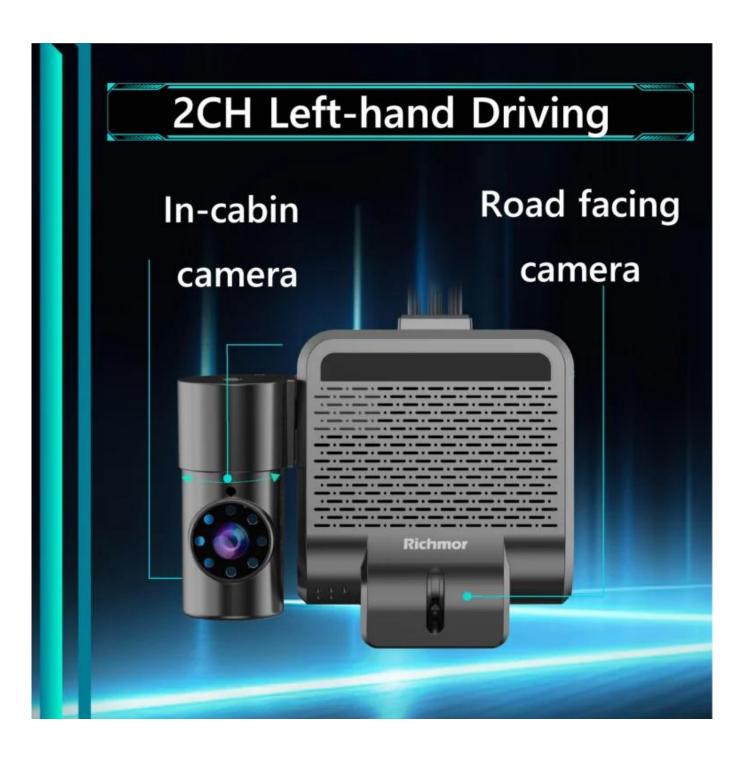

standardize the driver and operation management.

5 Beidou /GPS positioning, support the ministry of JT/T808, JT/T1076, JT/T905, Geely, Su Biao and other platforms

The whole structure has good disassembly and dust proof design, to ensure that TF card, SIM card, antenna and connection port are not damaged.

The host can integrate a variety of video algorithms and the front camera to realize ADAS early warning. Optional driving behavior analysis camera implements driving behavior analysis.