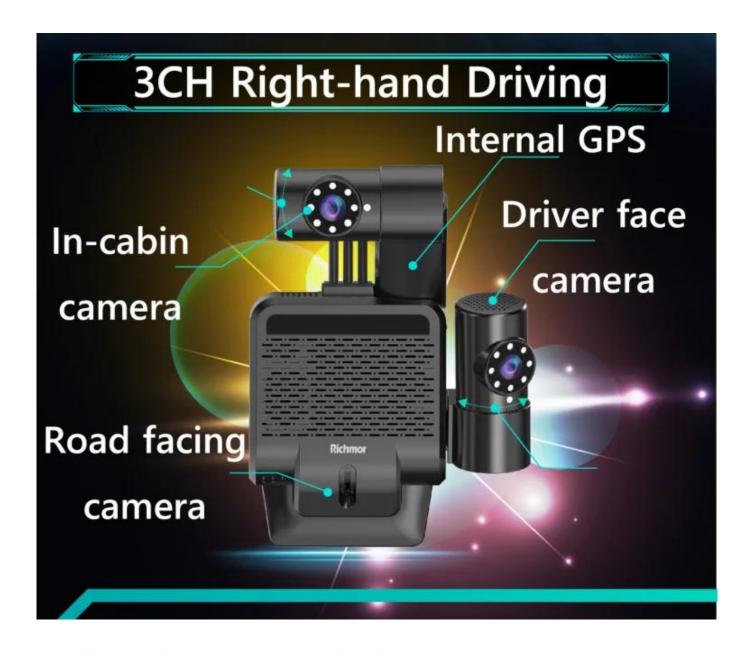

standardize the driver and operation management.

5 Beidou /GPS positioning, support the ministry of JT/T808, JT/T1076, JT/T905, Geely, Su Biao and other platforms

## **Products Description**

## **Specifications**

ABS material, compact size, can be directly attached to the front windshield by 3M glue.

The connection is simple and convenient, and the installation can be completed only in 1/20 of the installation time of the traditional terminal.

The machine has a high reliability design, can achieve continuous monitoring in  $-30^{\circ}\text{C}\sim70^{\circ}$  environment. Industrial grade scheme and system design of the whole machine and reliable electromagnetic compatibility design, to ensure the stable work of its own and peripheral electronic equipment.