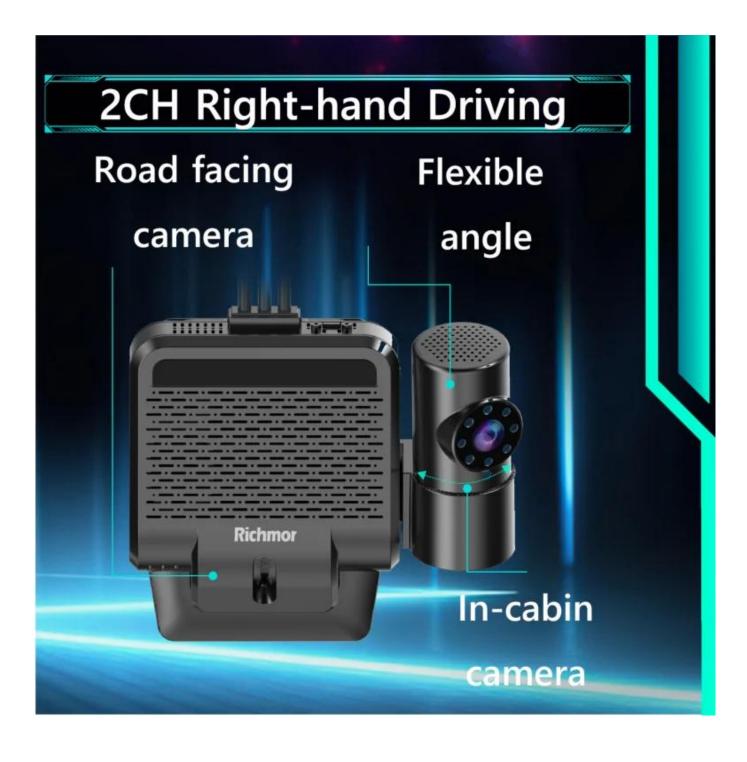

standardize the driver and operation management.

5 Beidou /GPS positioning, support the ministry of JT/T808, JT/T1076, JT/T905, Geely, Su Biao and other platforms