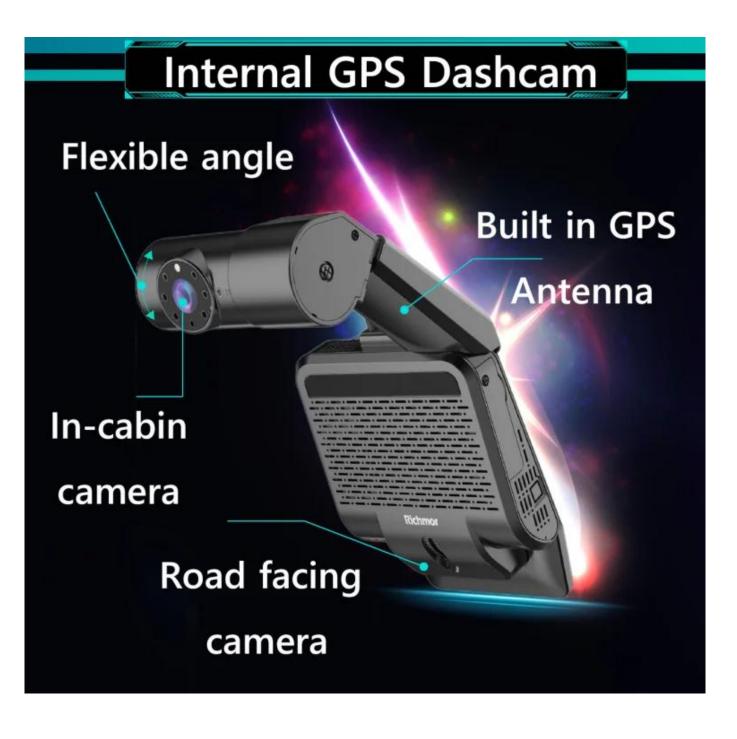

standardize the driver and operation management.

5 Beidou /GPS positioning, support the ministry of JT/T808, JT/T1076, JT/T905, Geely, Su Biao and other platforms

Support GPS/BD positioning module to achieve speed, position, time and route management. Supports alarm of module anomaly and antenna anomaly.

Support navigation line departure and area entry and exit alarm, the device can save a maximum of 16 lines and areas.