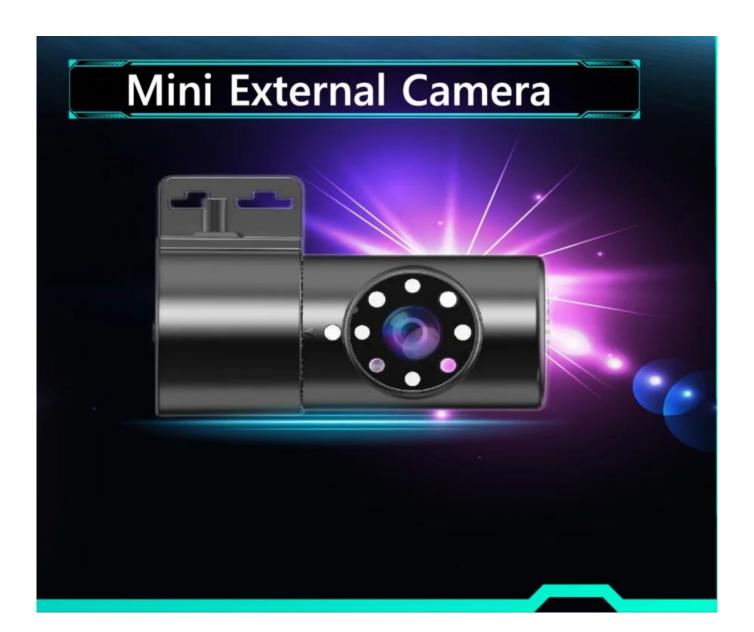

standardize the driver and operation management.

5 Beidou /GPS positioning, support the ministry of JT/T808, JT/T1076, JT/T905, Geely, Su Biao and other platforms

The whole structure has good disassembly and dust proof design, to ensure that TF card, SIM card, antenna and connection port are not damaged.

The host can integrate a variety of video algorithms and the front camera to realize ADAS early warning. Optional driving behavior analysis camera implements driving behavior analysis.