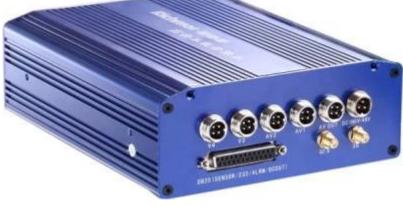

## **Truck DVR Recorder**

- 1)3G GPS for option
- 2)18 Months Warranty
- 3)Key for HDD and SD card(Very Safe)
- 4)CE FCC Rohs Approval

| Item                     | Parameter                                                                                                                                                                                       |
|--------------------------|-------------------------------------------------------------------------------------------------------------------------------------------------------------------------------------------------|
| A&V Input                | 4 channel, aviation connector                                                                                                                                                                   |
| A&V Output               | 1 channel, aviation connector                                                                                                                                                                   |
| Video compression format | H.264                                                                                                                                                                                           |
| Resolution               | D1/HD1/CIF selectable. D1-the highest, CIF-the lowest                                                                                                                                           |
| Video Frame rate         | 100 fps (PAL),120fps(NTSC),50fps(4*D1)                                                                                                                                                          |
| Recording                | Fire recording, time recording, alarm recording                                                                                                                                                 |
| Storage                  | HDD + SD Card recording sync                                                                                                                                                                    |
| Alarm                    | 6CH alarm; alarm and recording at the same time                                                                                                                                                 |
| Black box function       | Recording Vehicle operations (turn left/right, stop lamp), license NO. , route, driver                                                                                                          |
| System Protection        | Saving the recording data when the power off, support hard disk upgrading                                                                                                                       |
| Network                  | RJ45 Ethernet interface and can copy the data through Wired/Wireless networks, controlling and managing the main machine.                                                                       |
| PTZ control              | RS232 can turn to PTZ interface remote control                                                                                                                                                  |
| 3G                       | 3G Wireless transmission                                                                                                                                                                        |
| GPS                      | Support GPS module expansion, recoding and playback the vehicle route                                                                                                                           |
| Wide Voltage Range       | Operation voltage: $6V\sim48V$ ;<br>Instantaneous range: $6-70V$ . Support over-voltage / short circuit/ reverse/ ESD protection.fire on/off timing, delay power-off. Output voltage is $12v$ . |
| Low Consuption Power     | 2.4W                                                                                                                                                                                            |
| System                   | Embedded full-time multitask control system, support Chinese simplified & English                                                                                                               |
| Working environment      | Working temperature: -20C°to 50C°,Working humidity: <90%;<br>storage temperature: -30C to 70C,Storage humidity<90%                                                                              |
| Dimensions               | 200mm*130mm*65mm                                                                                                                                                                                |
|                          |                                                                                                                                                                                                 |