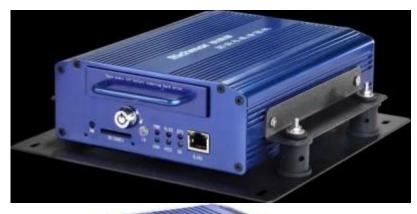

### Richmor HD H.264 4CH Vehicle DVR Recorder RCM-MDR8000SDG

## **Truck DVR Recorder**

- 1)3G GPS for option
- 2)18 Months Warranty
- 3)Key for HDD and SD card(Very Safe)
- 4)CE FCC Rohs Approval

| Item                     | Parameter                                                                                                                                                                                       |
|--------------------------|-------------------------------------------------------------------------------------------------------------------------------------------------------------------------------------------------|
| A&V Input                | 4 channel, aviation connector                                                                                                                                                                   |
| A&V Output               | 1 channel, aviation connector                                                                                                                                                                   |
| Video compression format | H.264                                                                                                                                                                                           |
| Resolution               | D1/HD1/CIF selectable. D1-the highest, CIF-the lowest                                                                                                                                           |
| Video Frame rate         | 100 fps (PAL),120fps(NTSC),50fps(4*D1)                                                                                                                                                          |
| Recording                | Fire recording, time recording, alarm recording                                                                                                                                                 |
| Storage                  | HDD + SD Card recording sync                                                                                                                                                                    |
| Alarm                    | 6CH alarm; alarm and recording at the same time                                                                                                                                                 |
| Black box function       | Recording Vehicle operations (turn left/right, stop lamp), license NO. , route, driver                                                                                                          |
| System Protection        | Saving the recording data when the power off, support hard disk upgrading                                                                                                                       |
| Network                  | RJ45 Ethernet interface and can copy the data through Wired/Wireless networks, controlling and managing the main machine.                                                                       |
| PTZ control              | RS232 can turn to PTZ interface remote control                                                                                                                                                  |
| 3G                       | 3G Wireless transmission                                                                                                                                                                        |
| GPS                      | Support GPS module expansion, recoding and playback the vehicle route                                                                                                                           |
| Wide Voltage Range       | Operation voltage: $6V\sim48V$ ;<br>Instantaneous range: $6-70V$ . Support over-voltage / short circuit/ reverse/ ESD protection.fire on/off timing, delay power-off. Output voltage is $12v$ . |
| Low Consuption Power     | 2.4W                                                                                                                                                                                            |
| System                   | Embedded full-time multitask control system, support Chinese simplified & English                                                                                                               |
| Working environment      | Working temperature: -20C°to 50C°,Working humidity: <90%;<br>storage temperature: -30C to 70C,Storage humidity<90%                                                                              |
| Dimensions               | 200mm*130mm*65mm                                                                                                                                                                                |
|                          |                                                                                                                                                                                                 |