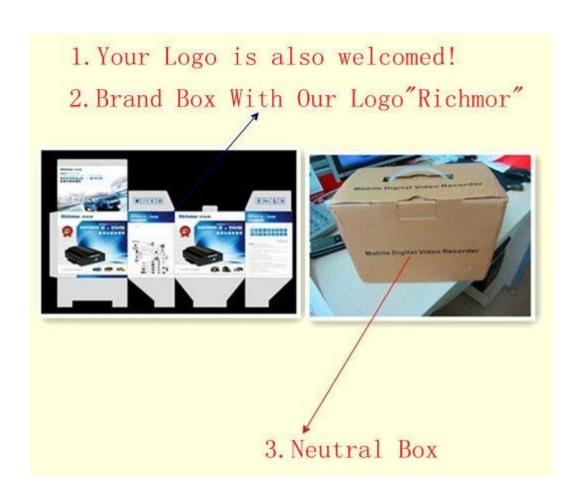

|
|                          |                                                                                                                                                                                                 |

## Certification



## **Applications of DVR**



Our DVRs are widely used in bus, school bus, car, taxi, dangerous cargo, lorry, truc k, police car, van, ship etc.

- 1. Help the investigation of the scene for traffic accident
- 2. Gather evidence for violent crimes (blackmail and robbery)
- 3. Facilitate the management of company vehicles (GPS positioning)
- 4. Full view backing-car function
- 5. Sensor & alarm
- 6. Home security (CCTV)

### **Packing Detail**



## **Customers throughout the world**



| Thanks for y | our supports! |
|--------------|---------------|
|--------------|---------------|