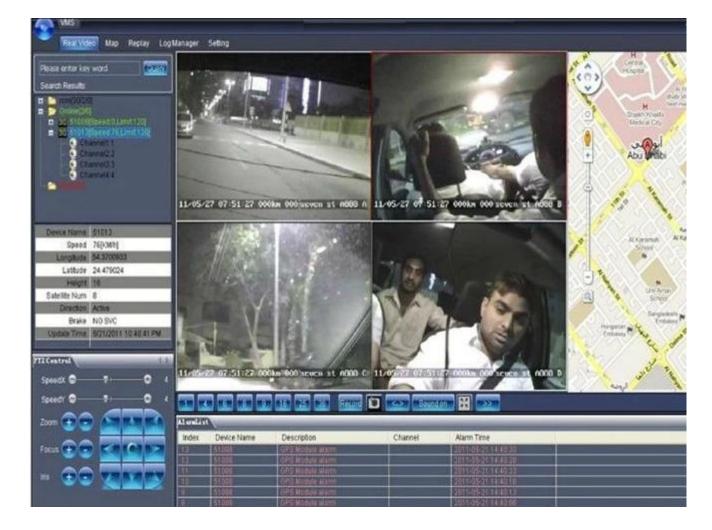

### **Key Features**

- 1. Superhigh anti-shock, water-proof, dust-proof functions, easy installation
- 2. Support double data backup (Very Safe)
- 3. Support D1 each Channel, PTZ Control, 3G remote monitoring
- 4. Best after-sale service with 2 years warranty, lifetime maintaince
- 5. Support 3G. GPS. G-SENSOR. WIFI Modual for optional
- 6. Over-load, over-current, reverse, ESD, power-off protection
- 7. Support Auto recording, timed recording, alarm recording (open/close door etc.)
- 8. Antomatic ON/OFF setup, can set many time periods.
- 9. Independent delayed-time off circuit, fire-off delaying recording, delay time is settable.
- 10. Support powerful client program: monitoring, playback, recording and screenshot and playback analysis.

## **Applications of DVR**

Our DVRs are widely used in bus, school bus, car, taxi, dangerous cargo, lorry, truc k, police car, van, ship etc.

- 1. Help the investigation of the scene for traffic accident
- 2. Gather evidence for violent crimes (blackmail and robbery)
- 3. Facilitate the management of company vehicles (GPS positioning)
- 4. Full view backing-car function
- 5. Sensor & alarm
- 6. Home security (CCTV)