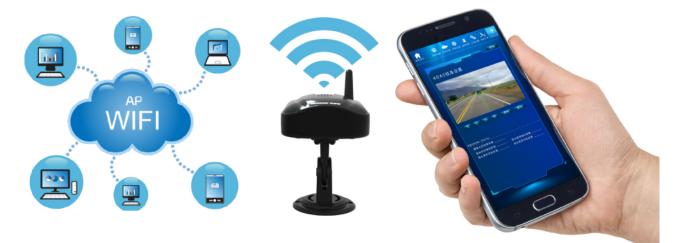

## Dual-SD card recording, Seamless loop recording

Dual SD card storage, max 512GB each,. Support hot swap.

WIFI APP-Check

Optional WIFI, for App checking and configuration. Convenient for device operation and maintenance.