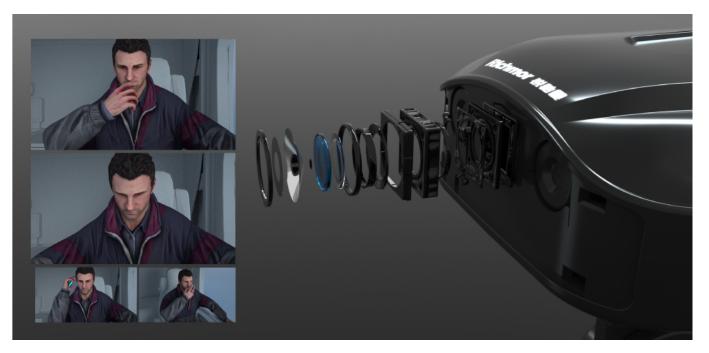

**Driver Facial Recognition** 

#### **Driver face recognition**

Driver ID Face recognition benefits to the attendance of fleet management: avoid illegally replacing shifts, non-compliant drivers, to regulate drivers and operation management.