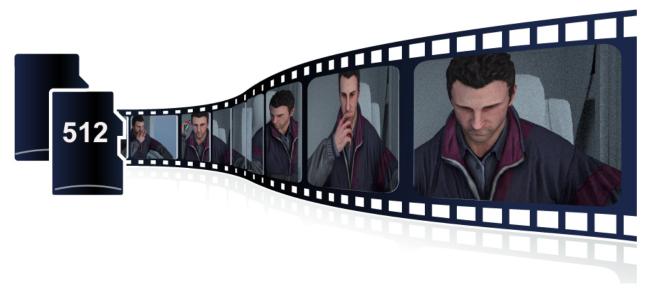

## Dual-SD card recording, Seamless loop recording

Dual SD card storage, max 512GB each,. Support hot swap.

WIFI APP-Check

Optional WIFI, for App checking and configuration. Convenient for device operation and maintenance.