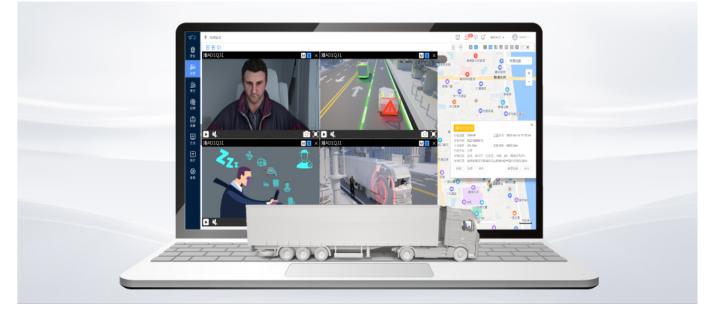

### Integrated DSM camera & DSM algorithm

Dangerous driving behaviors detection includes Fatigue(eye closed, yawning), Distraction(looking left or right for a while), Smoking, Making a call, driver abnormality, etc.

### Integrated ADAS algorithm

ADAS function for optional. Once connect to ADAS camera, supports FCW (forward collision warning), HMW (headway monitoring), LDW (land departure warning), and PCW (pedestrian collision warning).