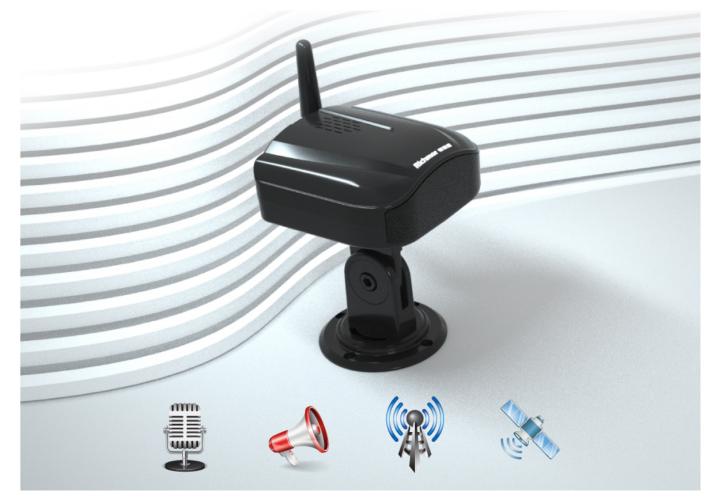

# 4G + GPS + G-sensor + ADAS + DSM + Speaker + MIC

Super mini size, easy installation and short wiring design to save time and labor cost.