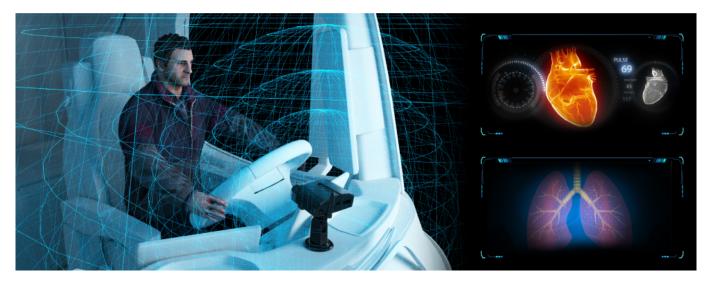

# **Optional Driver Physiological State Detection**

Optional to integrate the radar which detects and analyses driver's heart beat and breathe. The most effective way to monitor driver state with video algorithm DSM.