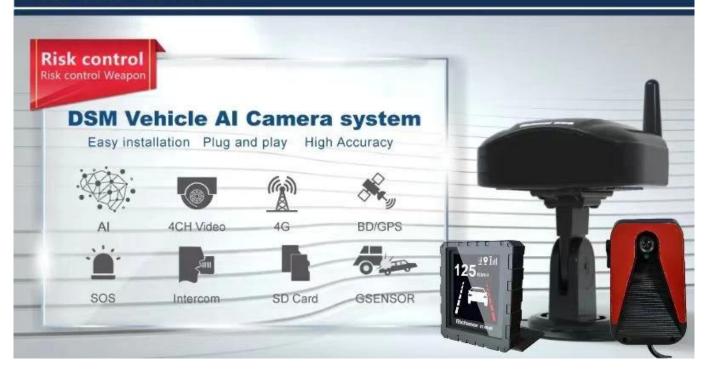

#### Richmor 锐驰曼

|            | ehicle Al       |              |          |   |  |
|------------|-----------------|--------------|----------|---|--|
| Easy insta | allation Plug a | nd play High | Accuracy |   |  |
|            |                 |              |          |   |  |
| AI         | 4CH Video       | 4G           | BD/GPS   |   |  |
| -          | ~               |              | 0        |   |  |
| SOS        | Intercom        | SD Card      | GSENSOR  | - |  |