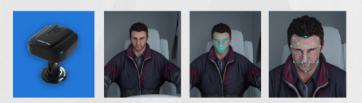

### Integrated DSM camera & DSM algorithm

Dangerous driving behaviors detection includes Fatigue(eye closed, yawning), Distraction(looking left or right for a while), Smoking, Making a call, driver abnormality, etc.