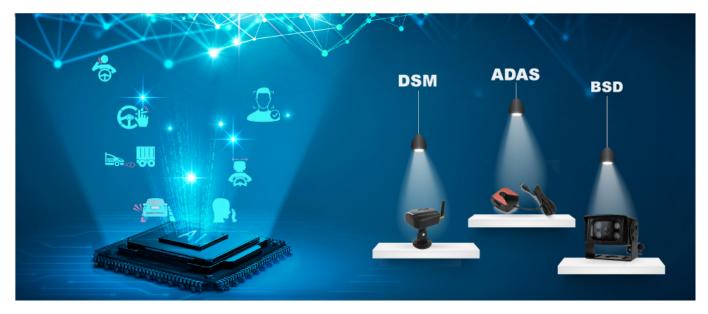

# AI Chipset Strong Algorithm

This model supports DSM (driver status monitoring) and ADAS (advanced driving assistant system ). BSD (blind spot detection) is under development. Will be a smart mini tool for your fleet management.

#### **Optional BSD Blind Spot Detection**

Connect BSD camera for blind area detection and voice reminder: pedestrians, motorcyclist, bicyclist detection. Voice reminder inside and outside with a light flashing speaker. (This function is under development. Contact salesperson for confirmation~)