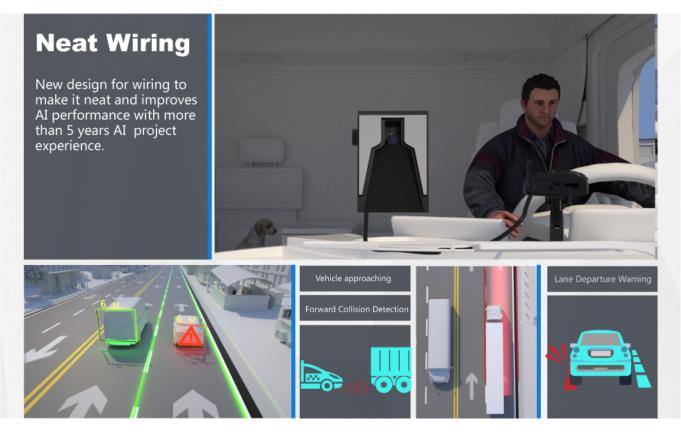

# 4G + GPS + G-sensor + ADAS + DSM + Speaker + MIC

Super mini size, easy installation and short wiring design to save time and labor cost.

### Integrated ADAS algorithm

ADAS function for optional. Once connect to ADAS camera, supports FCW (forward collision warning), HMW (headway monitoring), LDW (land departure warning), and PCW (pedestrian collision warning).