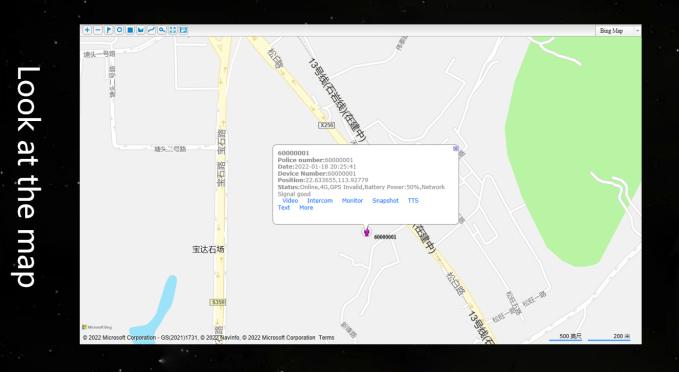

# (4G) **BODY WORN CAMERA**



#### **Products Description**





# Refused to a corner • An unobstructed view



# Support Red&Blue LED lights

• Red&Blue LED lights interval flashing •





# 5000mah Large capacity built-in battery

### 18 hours of battery life

1920x1080p30 Only recording

## 10 hours of battery life 4G

720p30 stream live

don't need two batteries, need only one







Support Assisted Global Positioning System
Fast download ephemeris, further speed up the location
Even in dense buildings, it can be quickly located

Support LBS GPS location over 4G/LTE cellular networks worldwide.

#### **Product Structure**



Platform(Online management)







#### **Product Parameters**

| Product name        | 4G body camera (basic recording version available)         |
|---------------------|------------------------------------------------------------|
| Video encode format | H.264                                                      |
| Video resolution    | 1080P/720P/480P                                            |
| Display             | TFT                                                        |
| Lens                | FOV: 120°   Fno: 2.8mm   Aperture: F/No 2.0                |
| NETWORK             | 4G: YES   WIFI: YES   BT: NO                               |
| GPS                 | GPS+BD                                                     |
| LIGHTS              | Infrared: >5m                                              |
|