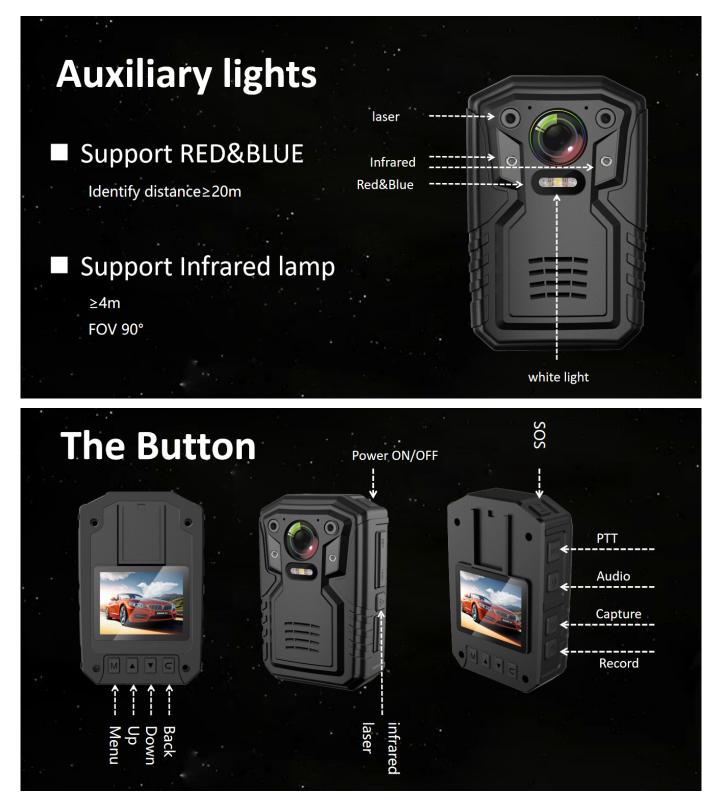

# Refused to a corner • An unobstructed view

# Support Red&Blue LED lights

• Red&Blue LED lights interval flashing •

#### **Product Parameters**

| Product name        | 4G body camera (basic recording version available)         |
|---------------------|------------------------------------------------------------|
| Video encode format | H.264                                                      |
| Video resolution    | 1080P/720P/480P                                            |
| Display             | TFT                                                        |
| Lens                | FOV: 120°   Fno: 2.8mm   Aperture: F/No 2.0                |
| NETWORK             | 4G: YES   WIFI: YES   BT: NO                               |
| GPS                 | GPS+BD                                                     |
| LIGHTS              | Infrared: >5m                                              |
|                     | White light: >5m                                           |
|                     | Red&Blue: >20m                                             |
| The Button          | PTT/Power/Record/Audio/Capture/SOS/Laser/Menu/Up/Down/Back |
| Battery Capacity    | Built-in 5000mah                                           |
| Size                | volume: 96*62*34mm   weight: 200g                          |
| Working Temperature | -20°C~+70°C                                                |