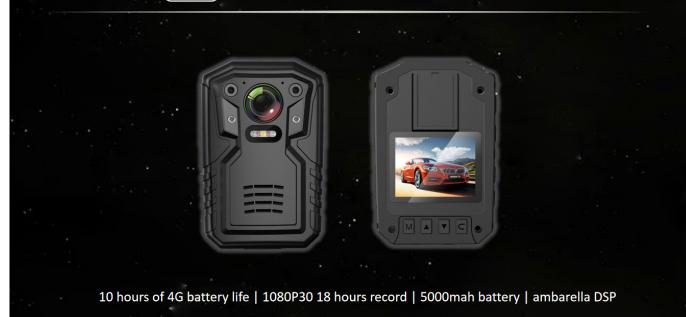

# 5000mah Large capacity built-in battery

### 18 hours of battery life

1920x1080p30 Only recording

## 10 hours of battery life 4G

720p30 stream live

don't need two batteries, need only one

Support Assisted Global Positioning System
Fast download ephemeris, further speed up the location
Even in dense buildings, it can be quickly located

#### **Product Parameters**

| Product name        | 4G body camera (basic recording version available)         |
|---------------------|------------------------------------------------------------|
| Video encode format | H.264                                                      |
| Video resolution    | 1080P/720P/480P                                            |
| Display             | TFT                                                        |
| Lens                | FOV: 120°   Fno: 2.8mm   Aperture: F/No 2.0                |
| NETWORK             | 4G: YES   WIFI: YES   BT: NO                               |
| GPS                 | GPS+BD                                                     |
| LIGHTS              | Infrared: >5m                                              |
|                     | White light: >5m                                           |
|                     | Red&Blue: >20m                                             |
| The Button          | PTT/Power/Record/Audio/Capture/SOS/Laser/Menu/Up/Down/Back |
| Battery Capacity    | Built-in 5000mah                                           |
| Size                | volume: 96*62*34mm   weight: 200g                          |
| Working Temperature | -20°C~+70°C                                                |