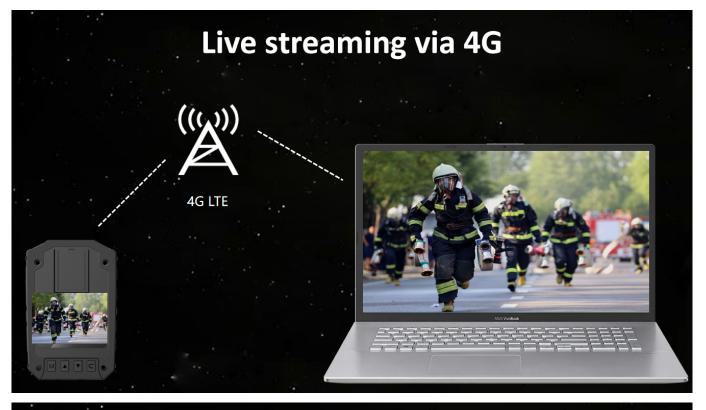

## 10 hours of battery life 4G

720p30 stream live

don't need two batteries, need only one

Support Assisted Global Positioning System
Fast download ephemeris, further speed up the location
Even in dense buildings, it can be quickly located

Support LBS GPS location over 4G/LTE cellular networks worldwide.