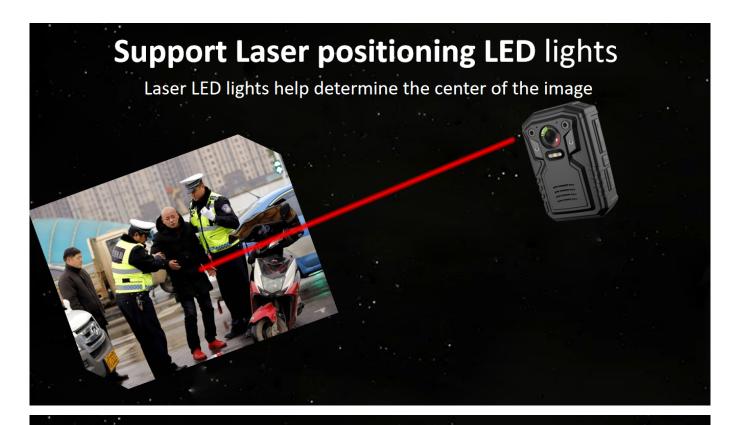

## 10 hours of battery life 4G

720p30 stream live

don't need two batteries, need only one

Support Assisted Global Positioning System
Fast download ephemeris, further speed up the location
Even in dense buildings, it can be quickly located