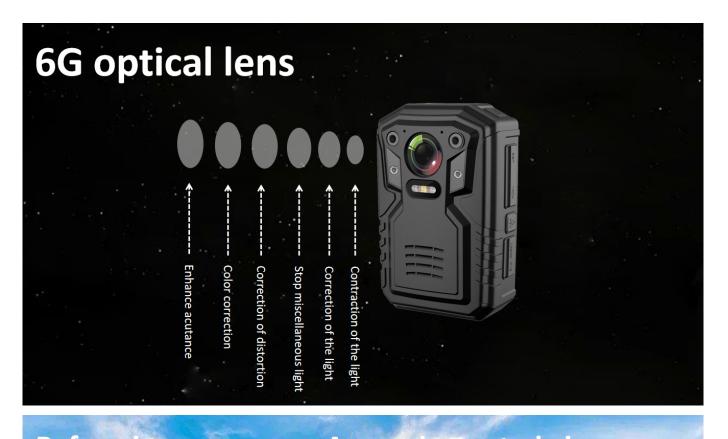

# Refused to a corner • An unobstructed view

#### **Product Parameters**

| Product name        | 4G body camera (basic recording version available)         |
|---------------------|------------------------------------------------------------|
| Video encode format | H.264                                                      |
| Video resolution    | 1080P/720P/480P                                            |
| Display             | TFT                                                        |
| Lens                | FOV: 120°   Fno: 2.8mm   Aperture: F/No 2.0                |
| NETWORK             | 4G: YES   WIFI: YES   BT: NO                               |
| GPS                 | GPS+BD                                                     |
| LIGHTS              | Infrared: >5m                                              |
|                     | White light: >5m                                           |
|                     | Red&Blue: >20m                                             |
| The Button          | PTT/Power/Record/Audio/Capture/SOS/Laser/Menu/Up/Down/Back |
| Battery Capacity    | Built-in 5000mah                                           |
| Size                | volume: 96*62*34mm   weight: 200g                          |
| Working Temperature | -20°C~+70°C                                                |