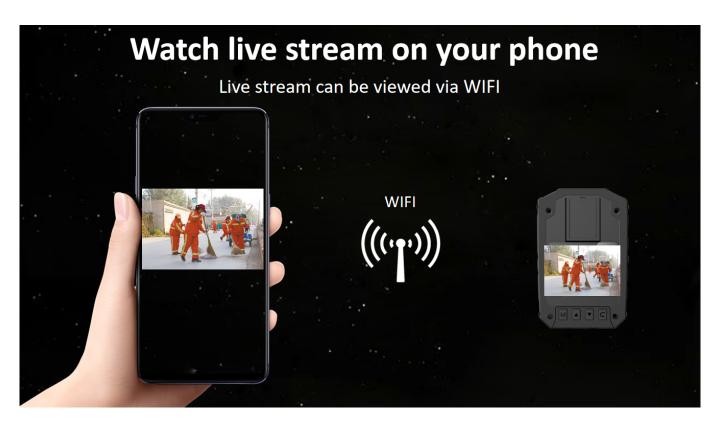

## 10 hours of battery life 4G

720p30 stream live

don't need two batteries, need only one

Support Assisted Global Positioning System
Fast download ephemeris, further speed up the location
Even in dense buildings, it can be quickly located

Support LBS GPS location over 4G/LTE cellular networks worldwide.