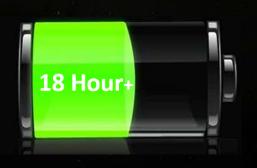

# (4G) **BODY WORN CAMERA**



#### **Products Description**





# Refused to a corner • An unobstructed view



# Support Red&Blue LED lights

• Red&Blue LED lights interval flashing •





# 5000mah Large capacity built-in battery

### 18 hours of battery life

1920x1080p30 Only recording

## 10 hours of battery life 4G

720p30 stream live

don't need two batteries, need only one







Support Assisted Global Positioning System
Fast download ephemeris, further speed up the location
Even in dense buildings, it can be quickly located

Support LBS GPS location over 4G/LTE cellular networks worldwide.

#### **Product Structure**



Platform(Online management)







#### **Product Parameters**

| Product name        | 4G body camera (basic recording version available)         |
|---------------------|------------------------------------------------------------|
| Video encode format | H.264                                                      |
| Video resolution    | 1080P/720P/480P                                            |
| Display             | TFT                                                        |
| Lens                | FOV: 120°   Fno: 2.8mm   Aperture: