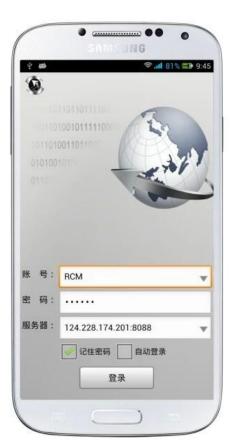

|
|                      | G Sensor                                                                  | Built in G-sensor is available                                                                                                  |
| Others               |                                                                           |                                                                                                                                 |
|                      | Power-off protection                                                      | With the power-off protection, all data can be saved safely and the recording can                                               |

# 3G Car Mobile Video Recorder Software & Project







#### Certification











#### **Related Products**





**3G GPS HDD Vehicle Mobile CCTV DVR** 

# **Cooperation Terms**

## **Shipping Info**

Estimated Shipping Time

1. Sample order will be delivery in 3-5 working days

2. Quantity order can be discussed;

#### **Remarks:**

- 1.Order will be dispatched before next 2 working day after full payment is done,48 hours aging time;
- 2. Related documents will be sent after order is dispatched, please check mail;
- 3.All parcels will be shipped by DHL/TNT/UPS/EMS/FedEx/Air etc according your option;

#### **Payment Info**

- 1.T/T; Western Union; Paypal optional;
- 2.30% deposit, balance be paid before delivery

#### **Remarks:**

Please sent bank slip when payment done, according this we will arrange the production

#### **Warranty I