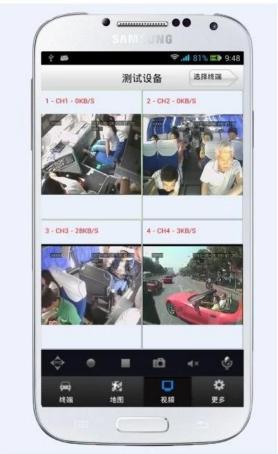

|
|                      | G Sensor                                                                  | Built in G-sensor is available                                                                                                  |
| Others               |                                                                           |                                                                                                                                 |
|                      | Power-off protection                                                      | With the power-off protection, all data can be saved safely and the recording can                                               |

# 3G Car Mobile Video Recorder Software & Project







#### Certification











#### **Related Products**





**3G GPS HDD Vehicle Mobile CCTV DVR** 

# **Cooperation Terms**

## **Shipping Info**

Estimated Shipping Time

1. Sample order will be delivery in 3-5 working days

2. Quantity order can be discussed;

#### **Remarks:**

- 1.Order will be dispatched before next 2 working day after full payment is done,48 hours aging time;
- 2. Related documents will be sent after order is dispatched, please check mail;
- 3.All parcels will be shipped by DHL/TNT/UPS/EMS/FedEx/Air etc according your option;

#### **Payment Info**

- 1.T/T; Western Union; Paypal optional;
- 2.30% deposit, balance be paid before delivery

#### **Remarks:**

Please sent bank slip when payment done, according this we will arrange the production

#### **Warranty Inf