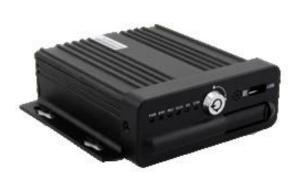

# Richmor Car Mobile Digital Video Recorder with 3G GPS WIFI GOOGLE Map ${\tt RCM-MDR208SG}$

#### Why Richmor Car Mobile Video Recorder

- \* Smart MINI Size, easily and hidden installation;
- \* USB Back UP;
- \* Fluently 3G effect for real time monitor;
- \* Economical item to make more profit;
- \* GPS with Google Map track Car driving router;