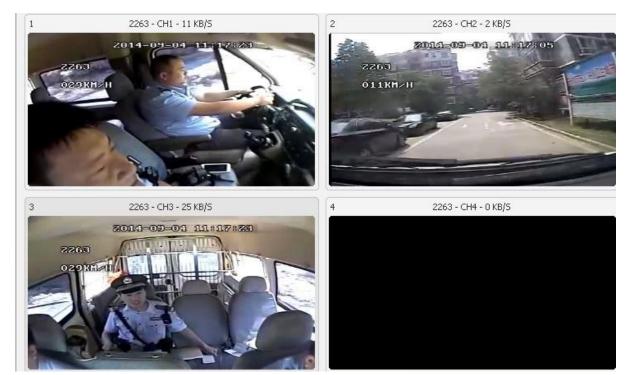

|
|                      | G Sensor                                                                  | Built in G-sensor is available                                                                                                  |
| Others               |                                                                           |                                                                                                                                 |
|                      | Power-off protection                                                      | With the power-off protection, all data can be saved safely and the recording can                                               |

# 3G Car Mobile Video Recorder Software & Project







#### Certification











#### **Related Products**





**3G GPS HDD Vehicle Mobile CCTV DVR** 

# **Cooperation Terms**

## **Shipping Info**

Estimated Shipping Time

1. Sample order will be delivery in 3-5 working days

2. Quantity order can be discussed;

#### **Remarks:**

- 1.Order will be dispatched before next 2 working day after full payment is done,48 hours aging time;
- 2. Related documents will be sent after order is dispatched, please check mail;
- 3.All parcels will be shipped by DHL/TNT/UPS/EMS/FedEx/Air etc according your option;

#### **Payment Info**

- 1.T/T; Western Union; Paypal optional;
- 2.30% deposit, balance be paid before delivery

#### **Remarks:**

Please sent bank slip when payment done, according this we will arrange the production

#### **Warranty