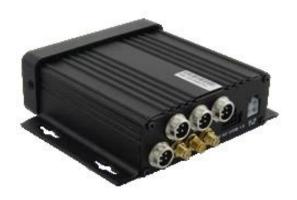

# Richmor Car Mobile Digital Video Recorder with 3G GPS WIFI GOOGLE Map ${\tt RCM-MDR208SG}$

#### Why Richmor Car Mobile Video Recorder

- \* Smart MINI Size, easily and hidden installation;
- \* USB Back UP;
- \* Fluently 3G effect for real time monitor;
- \* Economical item to make more profit;
- \* GPS with Google Map track Car driving router;

## **Picture Shooting**





### **Detailed Parameter**

| Function             | Item                                                                      | Description                                                                                                                     |
|----------------------|---------------------------------------------------------------------------|---------------------------------------------------------------------------------------------------------------------------------|
| Recording<br>System  | Channel                                                                   | 1-4 channels                                                                                                                    |
|                      | Resolution