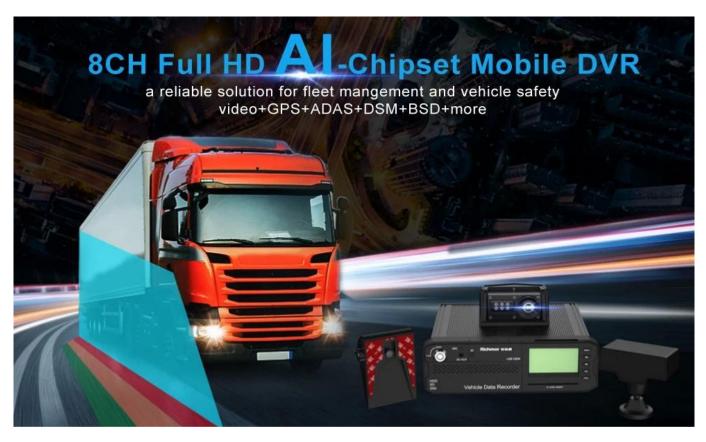

#### Richmor ADAS DSM BSD Passenger counting AI mobile DVR for Efficient Fleet Management

# What Does this System Combine?

MDVR + ADAS cam + DSM cam + BSD cam + inner&outer Speaker

# AI-Chipset MDVR