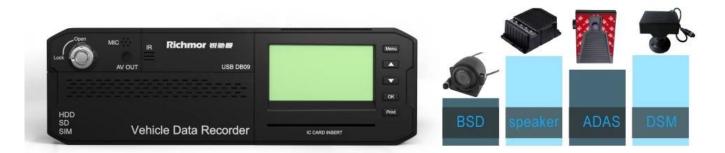

# What Does this System Combine?

MDVR + ADAS cam + DSM cam + BSD cam + inner&outer Speaker

#### **DSM(Driver Status Monitoring)**

Behavior Detection: Fatigue/Disctraction/Smoking/Calling supported Language: English/Russian/Spanish/Portuguese/customized

### ADAS(Advanced Driving Assistance System)

Collision Warning/Passenger Detection/Lane Departure Warning Enhance driving safety, Avoid accidents!!

BSD (Blind Area Detection) 3-level pre-warnings | Distinguish Moving Objectives IntelligentI