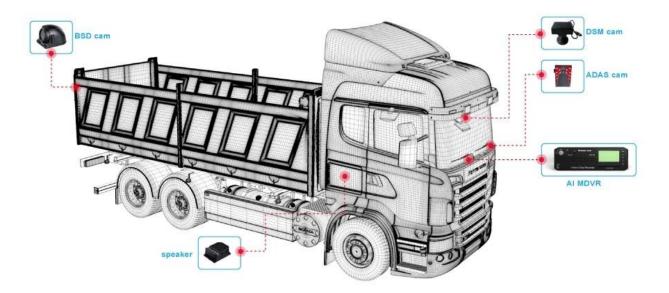

## **Installation Diagram**

BSD camera supports installing on the left/right back/front side to adapt to different vehicles. Supports dual BSD detection. Quick installation and easy parameter setup.