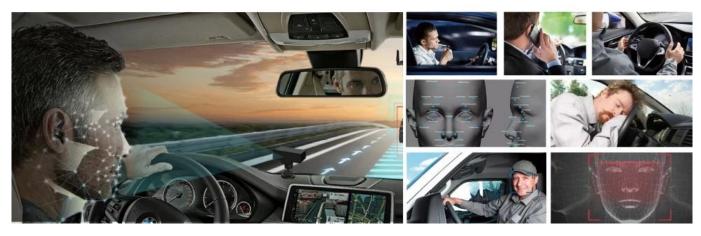

#### **DSM(Driver Status Monitoring)**

Behavior Detection: Fatigue/Disctraction/Smoking/Calling supported Language: English/Russian/Spanish/Portuguese/customized