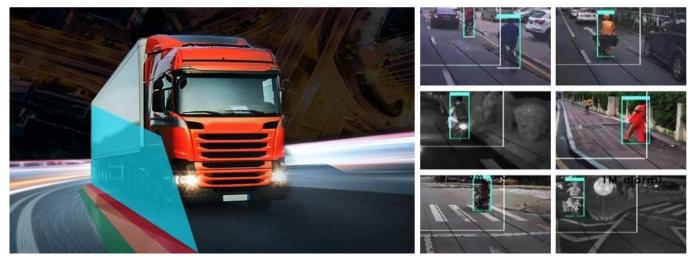

### ADAS(Advanced Driving Assistance System)

Collision Warning/Passenger Detection/Lane Departure Warning Enhance driving safety, Avoid accidents!!

BSD (Blind Area Detection) 3-level pre-warnings | Distinguish Moving Objectives IntelligentI

## **Installation Diagram**

BSD camera supports installing on the left/right back/front side to adapt to different vehicles. Supports dual BSD detection. Quick installation and easy parameter setup.