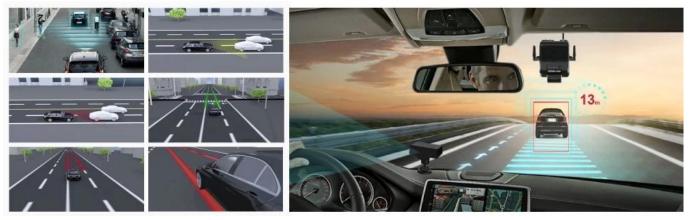

### ADAS(Advanced Driving Assistance System)

Collision Warning/Passenger Detection/Lane Departure Warning Enhance driving safety, Avoid accidents!!

BSD (Blind Area Detection) 3-level pre-warnings | Distinguish Moving Objectives IntelligentI