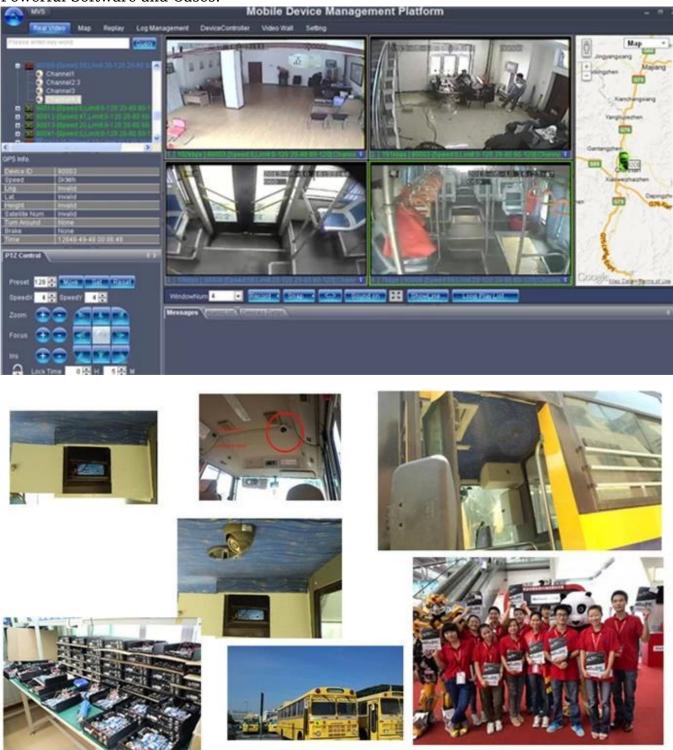

# Powerful Software and Cases:

**SD Card Mobile DVR**'s Certification:

Related Products: HDD 3G Mobile DVR With GPS Tracking in Google Map

SD Card Mobile DVR's Packing: