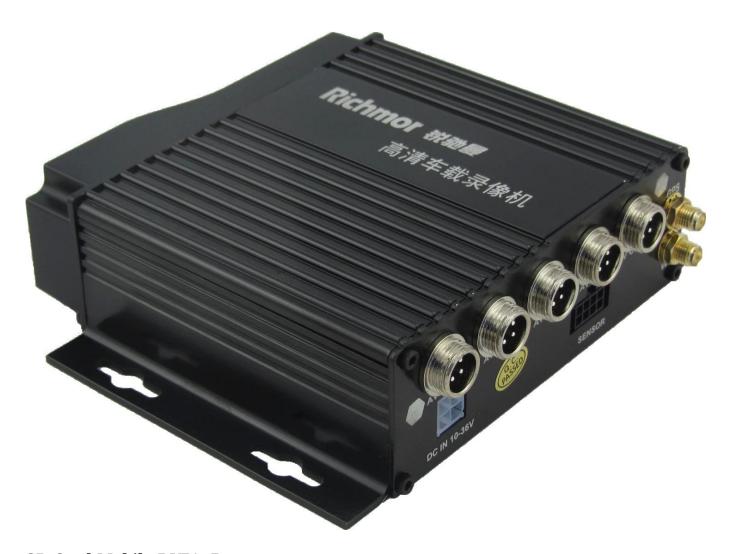

### **High Definition D1 H.264 Mobile DVR Player For School Bus**(RCM-MDR210)

#### **SD Card Mobile DVR's Parameter:**

| Item                           | Parameter                                       |
|--------------------------------|-------------------------------------------------|
| A&V Input                      | 4 channel, aviation connector                   |
| A&V Output                     | 1 channel, aviation connector                   |
| Video compression format H.264 |                                                 |
| Resolution                     | D1/HD1/CIF adjusted                             |
| Video Frame                    | PAL & NTSC adjusted                             |
| Recording                      | Fire recording, time recording, alarm recording |
| Storage                        | SD card up to 64GB                              |
| Alarm                          | 1CH alarm; alarm and recording at the same time |
| Vehicle recording              | Showing the Time, license No., Route, Driver    |

| Wireless Transmission | Support GPRS/3G                                       |
|-----------------------|-------------------------------------------------------|
| System Protection     | Saving the recording data when the power off          |
| GPS                   | Support built-in GPS                                  |
| Battery               | Wide Voltage Range: 6V~48V, Instantaneous voltage 70V |
| Power                 | 2.4W                                                  |
| System                | Embedded Linux System                                 |
| Working environment   | Working temperature: -20C°to 70C°                     |
| Dimensions            | 180mm*145mm*45mm 1KG                                  |