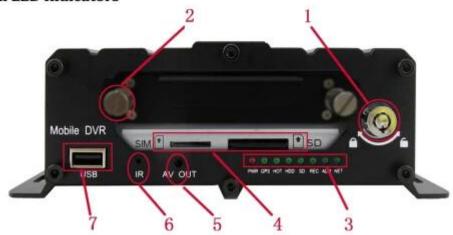

cause data corruption;
- 5. Support GPS/BD/G-Sensor; High Reliability Aviation Connectors.
- 6. High Cost Performance with reliable stability, simple and clear operation menu.

| Model NO.       | Function                    |
|-----------------|-----------------------------|
| RCM-MDR7104XXXI | Basic Recording, G-Sensor   |
| RCM-MDR7104WGXX | 3G, GPS, G-Sensor           |
| RCM-MDR7104FGXX | 3G, 4G, GPS, G-Sensor       |
| RCM-MDR7104WGWX | 3G, WIFI, GPS, G-Sensor     |
| RCM-MDR7104FGWX | 3G, 4G, WIFI, GPS, G-Sensor |

# **Detail pictures**

H.264 Compression, support 4CH 720P real-time video recorder mobile dvr



H.264 Compression, support 4CH 720P real-time video recorder mobile dvr



H.264 Compression, support 4CH 720P real-time video recorder mobile dvr

#### Fron LED Indicators



#### **Back Panel IO Indicators**



## **Richmor surveillance GUI**

The main menu includes: Search, System setup, Rec setup, Network setup, Alarm setup, Peripheral setup, System Tools, System Information, as below:



| Item                  |                          | Parameter                                                                                                                                                                                                                                                                                         |
|-----------------------|--------------------------|-------------------------------------------------------------------------------------------------------------------------------------------------------------------------------------