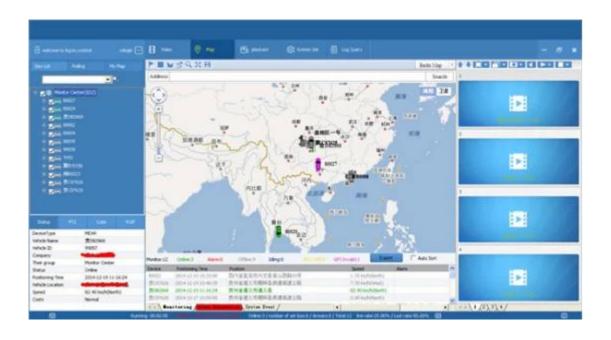

# Player software interface (CMSV6 In PC )

# **Surveillance platform Playback**

**Richmor Mobile DVR Mileage Summary** 