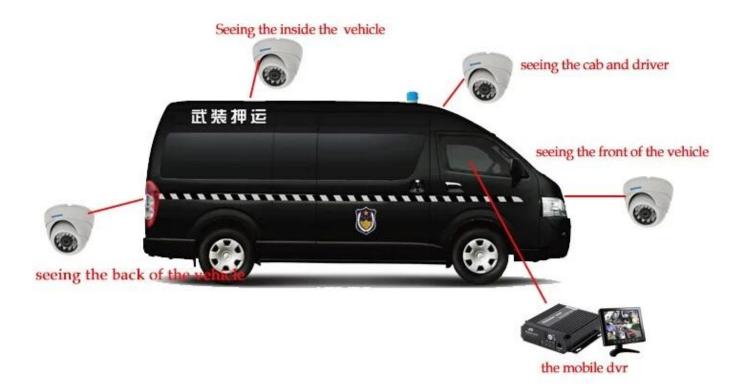

# **Application**

Widely used in passenger car, bus, taxi, school bus, lorry, dangerous vehicle, personal car and ship etc.