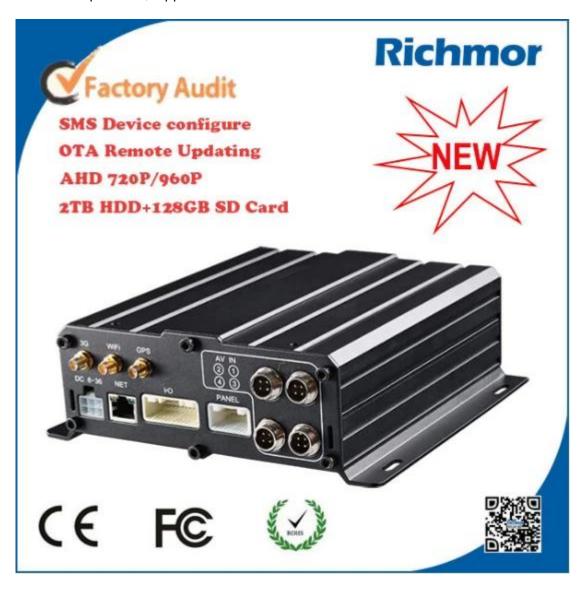

## Richmor 4 channel mobile car dvr recorder 3G GPS WIFI with hdd

(RCM-MDR 7104 Series)

### **Product features**

Romote Viewing Surveillance 3G 4G GPS WIFI HDD Mobile DVR

1. H.264 Compression Mode, support 4CH realtime 720P Mega Pixel AHD input and Analog Standard Definition camera input, or 2ch HD input + 2CH SD input.

- 3. 8-36V Adaptive Wide Voltage input, Super low Power Consumption Design;
- 4. HDD+SD Card storage( maximum support 2TB 2.5" Hard disk and 128GB SD Card. ) It can be comp letely resist car Vibration, Dust and others cause data corruption;
- 5. Support GPS/BD/G-Sensor; High Reliability Aviation Connectors.
- 6. High Cost Performance with reliable stability, simple and clear operation menu.