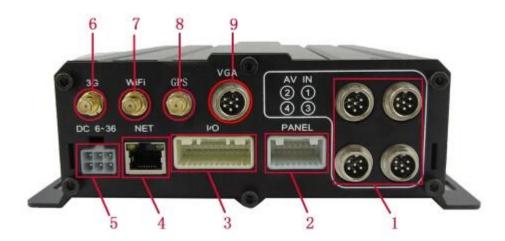

PS/BD/G-Sensor; High Reliability Aviation Connectors.
- 6. High Cost Performance with reliable stability, simple and clear operation menu.

| Model NO.       | Function                    |
|-----------------|-----------------------------|
| RCM-MDR7104XXXI | Basic Recording, G-Sensor   |
| RCM-MDR7104WGXX | 3G, GPS, G-Sensor           |
| RCM-MDR7104FGXX | 3G, 4G, GPS, G-Sensor       |
| RCM-MDR7104WGWX | 3G, WIFI, GPS, G-Sensor     |
| RCM-MDR7104FGWX | 3G, 4G, WIFI, GPS, G-Sensor |

# **Detail pictures**

H.264 Compression, support 4CH 720P real-time video recorder mobile dvr



H.264 Compression, support 4CH 720P real-time video recorder mobile dvr



H.264 Compression, support 4CH 720P real-time video recorder mobile dvr

#### Fron LED Indicators



#### **Back Panel IO Indicators**



## **Richmor surveillance GUI**

The main menu includes: Search, System setup, Rec setup, Network setup, Alarm setup, Peripheral setup, System Tools, System Information, as below:



| Item                  |                          | Parameter                                                                                                                                                                                                                                                                                         |
|-----------------------|--------------------------|--------------------------------------------------------------------------------------------------------------------------------------------------------------------------------------------------------------------------