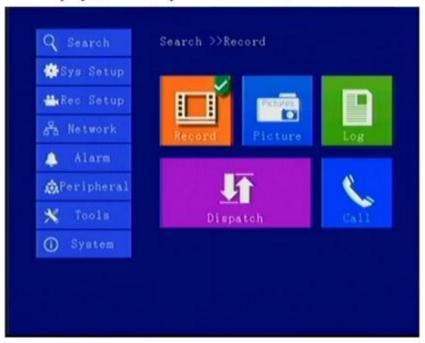

## **Richmor surveillance GUI**

The main menu includes: Search, System setup, Rec setup, Network setup, Alarm setup, Peripheral setup, System Tools, System Information, as below:

| Item                  |                          | Parameter                                                                                                                                                                                                                                                                                         |
|-----------------------|--------------------------|---------------------------------------------------------------------------------------------------------------------------------------------------------------------------------------------------------------------------------------------------------------------------------------------------|
| os                    |                          | Linux                                                                                                                                                                                                                                                                                             |
| Language              |                          | English/Chinese/Customized                                                                                                                                                                                                                                                                        |
| Video Compression     |                          | H.264 Compression                                                                                                                                                                                                                                                                                 |
| OSD                   |                          | Overlays information such as date time and vehicle ID                                                                                                                                                                                                                                             |
| GUI                   | Graphical User Interface | Setup system parameters with the remote control.                                                                                                                                                                                                                                                  |
| Video Record System   | ·                        | 4CH 720P AHD input/SD input/<br>mixed input,aviation connector, 1.0Vp-p, 75Ω                                                                                                                                                                                                                      |
|                       | Video Output             | 2CH CVBS+ VGA output for optional,<br>1.0Vp-p, 75Ω,Aviation,Support 1CH Full Screen,<br>4CH Screen view                                                                                                                                                                                           |
|                       | Preview                  | Support 1 channel and 4 channels preview.,<br>Support Manual/Alarm Trigger full screen preview                                                                                                                                                                                                    |
|                       | Resolution               | 720P/D1/HD1/CIF,<br>MAX:4 channels 720P and 4 channels D1                                                                                                                                                                                                                                         |
|                       | Image Quality            | 0-7 levels, 0 is the highest level.                                                                                                                                                                                                                                                               |
|                       | Video Standard           | PAL: 100f/s, CCIR625 line,50field; NTSC: 120f/s, CCIR525 line,60field; CIF: 256Kbps ~ 1.5Mbps, 8 level video quality optional; HD1: 600Kbps ~ 2.5Mbps, 8 level video quality optional; D1: 800Kbps ~ 3Mbps, 8 level video quality optional; 720P: 4Mbps-6Mbps, multi level video quality optional |
|                       | Record Mode              | The default setting is auto recording after power on. Timed recording, alarm trigger recording and manual recording are supported.                                                                                                                                                                |
| Audio                 | Audio Input              | 4CH Aviation Plug Input                                                                                                                                                                                                                                                                           |
|                       | Audio Output             | 2CH,headphone connect at front panel,<br>BNC Connect on Back panel                                                                                                                                                                                                                                |
|                       | Compression              | G.726 compression, 8KB/s speed                                                                                                                                                                                                                                                                    |
| Alarm Input           |                          | 7CH Alarm Input,1CH AD Input,<br>impulse speed input,Alarm Linkage                                                                                                                                                                                                                                |
| Alarm Output          |                          | 2CH Alarm Output,Support Light/<br>Sound alarm sensor,Oil/Power cut off                                                                                                                                                                                                                           |
| Interface             |                          | 3CH RS232, POS/Fuel Sensor/<br>LED Advertisement Connection                                                                                                                                                                                                                                       |
|                       |                          | 2CH 485 Interface,Connect PTZ Camera                                                                                                                                                                                                                                                              |
|                       |                          | 2CH CAN interface                                                                                                                                                                                                                                                                                 |
| Wireless Transmission |                          | Support Built in 3G transmission,<br>WCDMA, CDMA2000,GPRS, EDGE□<br>Built in 4G module optional, TDD-LTE, FDD-LTE                                                                                                                                                                                 |
| GPS Position          |                          | Support Built GPS/BD Module                                                                                                                                                                                                                                                                       |
| HDD                   |                          | Max 2.5" 2TB HDD                                                                                                                                                                                                                                                                                  |
| Storage               | SD Card                  | Max 128GB SD Card Mirror Recording Keep Data Safety                                                                                                                                                                                                                                               |
|                       | Update                   | Support USB Updating, SD Card Updatin, OTA Remote Updating                                                                                                                                                                                                                                        |
|                       | File Format              | H.264                                                                                                                                                                                                                                                                                             |
|                       | File System              | Special FAT32 File System                                                                                                                                                                                                                                                                         |