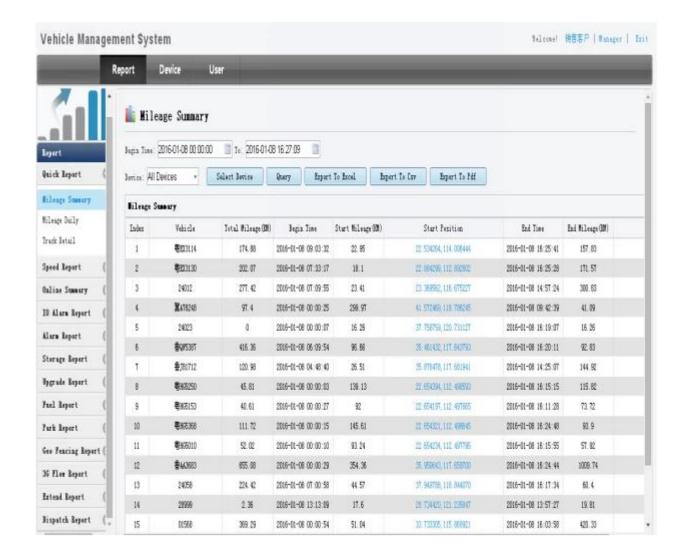

|
| Working Environment | Humidity         | 20% - 80%                                                                                             |
|                     | Size             | 200   D  * 187  W  * 62  H   mm                                                                       |
| Others              | Weight           | 1.90 Kg                                                                                               |

# Player software interface (CMSV6 In PC )



# **CMSV6 In Mobile Phone.**

Have all in the palm of your hand

Real-time monitoring via Mobile Phone -- Support iPhone, Android, iPad system



# **Surveillance platform Playback**



**Richmor Mobile DVR Mileage Summary** 



# Romote Viewing Surveillance 3G 4G WIFI GPS Mobile DVR Police car solution







3G车载终端采用专业的筋震设计,设备内置GPS模块,可实时上传移动视频 3G车载终绕采用专业的訪查设计,设备内置GPS模块。可实时上传移动视频信息和地理位置信息,支持语言功能。可以进行实时语言对讲,通话;并可查询车辆历史轨迹;紧急情况可整发技能报警,指挥中心可及时弹出视频,音频并进行记录。配合车载能控云台。可360°全方位无死角监控,实现监控视频与GIS电子信息地图应用的整合,提升对应急事件的反应处理能力。3G Vahicle DVR adopt professional Shockproof design,with built-in GPS Module,can realize Upload Real time video stream and Vehicle GPS Location,support Intercom for real time talk—back function;searching historical Vehicle Path; Emergency buffor for alarming, a special alarm window will show and auto Recording with Audio & Video at center office. Combine with PTZ Camera for 350 degree monitor, realize intergrating Video With CIS Map for promoting the urgent accident reaction ability.

体积小巧。功能强大,灵活方便。警员现场取