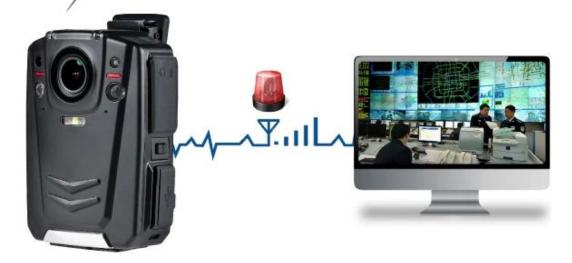

#### Mobile Monitoring Management Platform

RMVS is a system of centralized management and monitoring of all kinds of vehicles based on wireless network. Perform real-time monitoring, GPS/BD positioning, video storage, vehicle scheduling, alarm and alarm, etc.