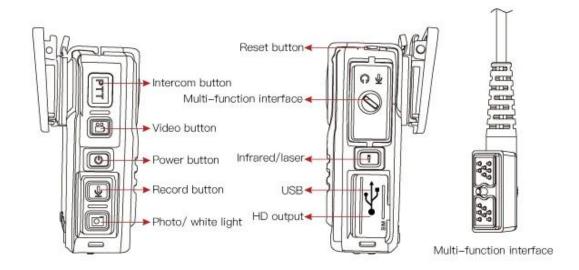

Product's Front Side

Display

Ambarella A12 power, more clear and more powerful.

## **PRODUCT SHOW**

Product's Front Side

Display

Ambarella A12 power, more clear and more powerful.

Product's Front Side

Display

Ambarella A12 power, more clear and more powerful.

## **PRODUCT SHOW**

Product's Front Side

Display

Ambarella A12 power, more clear and more powerful.

Detailed specification was listed as follows for checking, please contact us we'll do our best to cooperate.