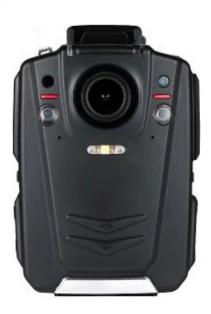

Product's Front Side

Display

Ambarella A12 power, more clear and more powerful.

## **PRODUCT SHOW**

Product's Front Side

Display

Ambarella A12 power, more clear and more powerful.

Product's Front Side

Display

Ambarella A12 power, more clear and more powerful.

## **PRODUCT SHOW**

Product's Front Side

Display

Ambarella A12 power, more clear and more powerful.

Detailed specification was listed as follows for checking, please contact us we'll do our best to cooperate.