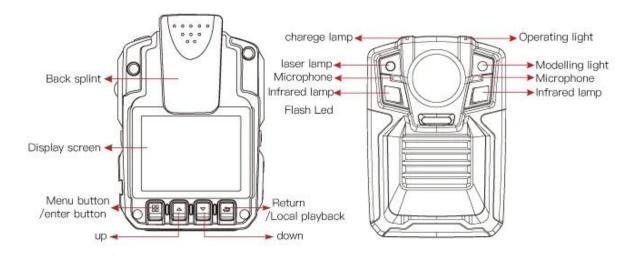

Product's Front Side

Display

Ambarella A12 power, more clear and more powerful.

## **PRODUCT SHOW**

Product's Front Side

Display

Ambarella A12 power, more clear and more powerful.

Product's Front Side

Display

Ambarella A12 power, more clear and more powerful.

## **PRODUCT SHOW**

Product's Front Side

Display

Ambarella A12 power, more clear and more powerful.

Detailed specification was listed as follows for checking, please contact us we'll do our best to cooperate.