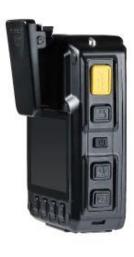

Product's Front Side

Display

Ambarella A12 power, more clear and more powerful.

## **PRODUCT SHOW**

Product's Front Side

Display

Ambarella A12 power, more clear and more powerful.

Product's Front Side

Display

Ambarella A12 power, more clear and more powerful.

## **PRODUCT SHOW**

Product's Front Side

Display

Ambarella A12 power, more clear and more powerful.

Detailed specification was listed as follows for checking, please contact us we'll do our best to cooperate.