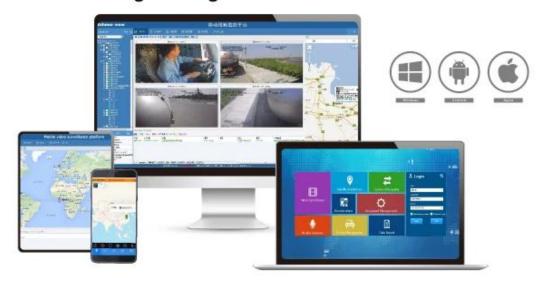

#### Mobile Monitoring Management Platform

RMVS is a system of centralized management and monitoring of all kinds of vehicles based on wireless network. Perform real-time monitoring, GPS/BD positioning, video storage, vehicle scheduling, alarm and alarm, etc.