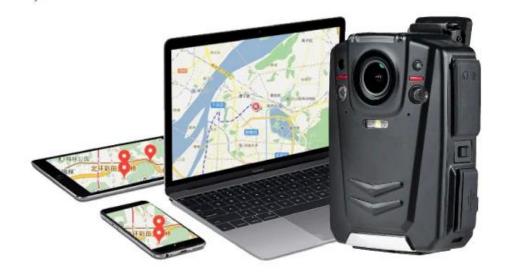

Richmor Factory Direct Sell Body Camera Portable Mini DVR Digital Video Recorder

| PRODUCT DESCRIPTION     |                           |  |
|-------------------------|---------------------------|--|
| Resolution              | HD 1080P IP67 Body camera |  |
| Moduel                  | Support GPS /3G/4G/ WIFI  |  |
| Storage                 | 32GB/64GB/128GB Optional  |  |
| Working Hours           | Support 8 working hours   |  |
| <b>Operation System</b> | RTOS +Linux               |  |

#### Mobile Monitoring Management Platform

RMVS is a system of centralized management and monitoring of all kinds of vehicles based on wireless network. Perform real-time monitoring, GPS/BD positioning, video storage, vehicle scheduling, alarm and alarm, etc.