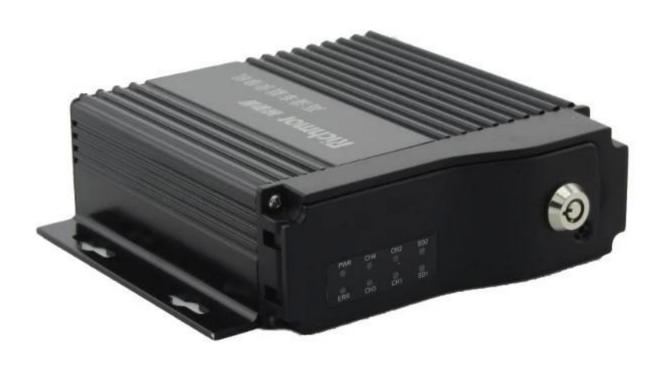

# Realtime 3G sd card mobile dvr with gps CMSV6 platfrom for taxi bus vehicles security



#### **Main Feature:**

- 1. 4 channel SD card Mobile DVR
- 2. Support 3G, GPS, WIFI, G-sensor, UPS function
- 3. Support PTZ remote control
- 4. Support real-time surveillance
- 5. Supports SD overwritten by days
- 6. Supports backup and upgrade with SD card
- 7. Self recorvery after power reconnected
- 8. Stable aluminum alloy structure with shock absorber

#### **Pictures**







### Specification:

| Items                | Device parameters     | Performance index                                                 |
|----------------------|-----------------------|-------------------------------------------------------------------|
| Name                 | Product Name          | 4 Channel Mobile DVR(SD Storage)                                  |
| System               | Operation System      | Linux                                                             |
|                      | Operation Interface   | Graphical Interfaces, Chinese/English optional                    |
|                      | File System           | Proprietary Format                                                |
|                      | System Privileges     | User Password