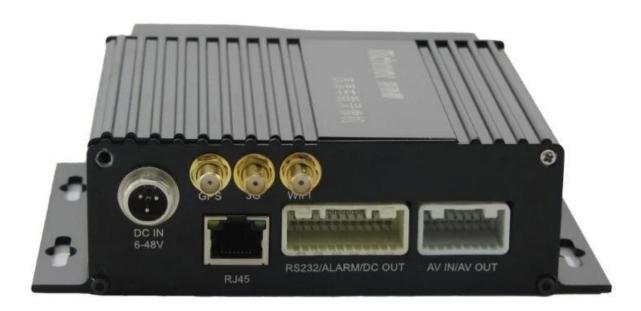

# Realtime 3G sd card mobile dvr with gps CMSV6 platfrom for taxi bus vehicles security



#### **Main Feature:**

- 1. 4 channel SD card Mobile DVR
- 2. Support 3G, GPS, WIFI, G-sensor, UPS function
- 3. Support PTZ remote control
- 4. Support real-time surveillance
- 5. Supports SD overwritten by days
- 6. Supports backup and upgrade with SD card
- 7. Self recorvery after power reconnected
- 8. Stable aluminum alloy structure with shock absorber

#### **Pictures**







### Specification:

| Items                | Device parameters     | Performance index                                                 |
|----------------------|-----------------------|-------------------------------------------------------------------|
| Name                 | Product Name          | 4 Channel Mobile DVR(SD Storage)                                  |
| System               | Operation System      | Linux                                                             |
|                      | Operation Interface   | Graphical Interfaces, Chinese/English optional                    |
|                      | File System           | Proprietary Format                                                |
|                      | System Privileges     | User Password