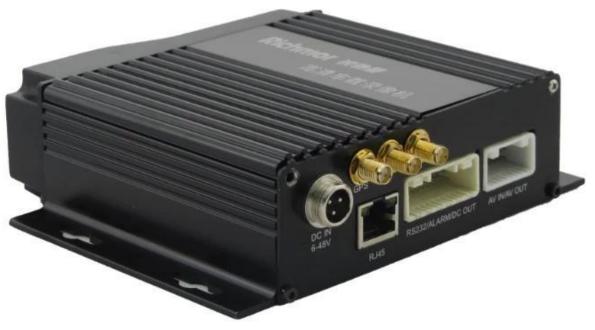

# Realtime 3G sd card mobile dvr with gps CMSV6 platfrom for taxi bus vehicles security



#### **Main Feature:**

- 1. 4 channel SD card Mobile DVR
- 2. Support 3G, GPS, WIFI, G-sensor, UPS function
- 3. Support PTZ remote control
- 4. Support real-time surveillance
- 5. Supports SD overwritten by days
- 6. Supports backup and upgrade with SD card
- 7. Self recorvery after power reconnected
- 8. Stable aluminum alloy structure with shock absorber

#### **Pictures**







### Specification:

| Items                | Device parameters     | Performance index                                                 |
|----------------------|-----------------------|-------------------------------------------------------------------|
| Name                 | Product Name          | 4 Channel Mobile DVR(SD Storage)                                  |
| System               | Operation System      | Linux                                                             |
|                      | Operation Interface   | Graphical Interfaces, Chinese/English optional                    |
|                      | File System           | Proprietary Format                                                |
|                      | System Privileges     | User Password