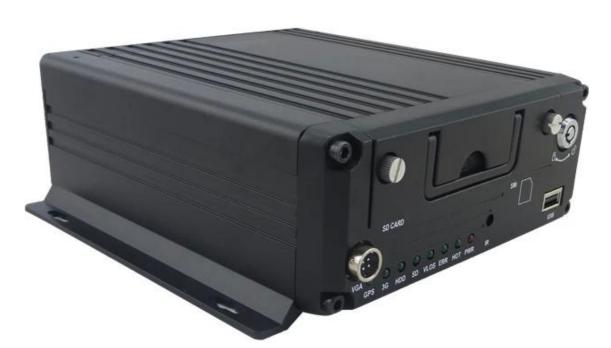

| Video Record System   | Video Input    | 4CH 720P AHD input/SD input/<br>mixed input, aviation connector, 1.0Vp-p, 75Ω                                                                                                                                                                                                                                                                                                                  |  |  |  |  |
|-----------------------|----------------|------------------------------------------------------------------------------------------------------------------------------------------------------------------------------------------------------------------------------------------------------------------------------------------------------------------------------------------------------------------------------------------------|--|--|--|--|
|                       | Video Output   | 2CH CVBS+ VGA output for optional,<br>1.0Vp-p, 75Ω,Aviation,Support 1CH Full Screen,<br>4CH Screen view                                                                                                                                                                                                                                                                                        |  |  |  |  |
|                       | Preview        | Support 1 channel and 4 channels preview.,<br>Support Manual/Alarm Trigger full screen preview                                                                                                                                                                                                                                                                                                 |  |  |  |  |
|                       | Resolution     | 720P/D1/HD1/CIF,<br>MAX:4 channels 720P and 4 channels D1                                                                                                                                                                                                                                                                                                                                      |  |  |  |  |
|                       | Image Quality  | 0-7 levels, 0 is the highest level.                                                                                                                                                                                                                                                                                                                                                            |  |  |  |  |
|                       | Video Standard | <ul> <li>PAL: 100f/s , CCIR625 line,50field;</li> <li>NTSC: 120f/s, CCIR525 line,60field;</li> <li>CIF: 256Kbps ~ 1.5Mbps,</li> <li>8 level video quality optional;</li> <li>HD1: 600Kbps ~ 2.5Mbps,</li> <li>8 level video quality optional;</li> <li>D1: 800Kbps ~ 3Mbps,</li> <li>8 level video quality optional;</li> <li>720P: 4Mbps-6Mbps, multi level video quality optional</li> </ul> |  |  |  |  |
|                       | Record Mode    | The default setting is auto recording after power on.<br>Timed recording, alarm trigger recording and<br>manual recording are supported.                                                                                                                                                                                                                                                       |  |  |  |  |
| Audio                 | Audio Input    | 4CH Aviation Plug Input                                                                                                                                                                                                                                                                                                                                                                        |  |  |  |  |
|                       | Audio Output   | 2CH,headphone connect at front panel,<br>BNC Connect on Back panel                                                                                                                                                                                                                                                                                                                             |  |  |  |  |
|                       | Compression    | G.726 compression, 8KB/s speed                                                                                                                                                                                                                                                                                                                                                                 |  |  |  |  |
| Alarm Input           |                | 7CH Alarm Input,1CH AD Input,<br>impulse speed input,Alarm Linkage                                                                                                                                                                                                                                                                                                                             |  |  |  |  |
| Alarm Output          |                | 2CH Alarm Output,Support Light/<br>Sound alarm sensor,Oil/Power cut off                                                                                                                                                                                                                                                                                                                        |  |  |  |  |
| Interface             |                | 3CH RS232, POS/Fuel Sensor/<br>LED Advertisement Connection                                                                                                                                                                                                                                                                                                                                    |  |  |  |  |
|                       |                | 2CH 485 Interface,Connect PTZ Camera                                                                                                                                                                                                                                                                                                                                                           |  |  |  |  |
| Wireless Transmission |                | 2CH CAN interface<br>Support Built in 3G transmission,<br>WCDMA, CDMA2000,GPRS, EDGE[]<br>Built in 4G module optional, TDD-LTE, FDD-LTE                                                                                                                                                                                                                                                        |  |  |  |  |
| GPS Position          |                | Support Built GPS/BD Module                                                                                                                                                                                                                                                                                                                                                                    |  |  |  |  |
|                       | HDD            | Max 2.5" 2TB HDD                                                                                                                                                                                                                                                                                                                                                                               |  |  |  |  |
| Storage               | SD Card        | Max 128GB SD Card Mirror Recording Keep Data Safety                                                                                                                                                                                                                                                                                                                                            |  |  |  |  |
|                       | Update         | Support USB Updating, SD Card Updatin,<br>OTA Remote Updating                                                                                                                                                                                                                                                                                                                                  |  |  |  |  |
|                       | File Format    | H.264                                                                                                                                                                                                                                                                                                                                                                                          |  |  |  |  |
|                       | File System    | Special FAT32 File System                                                                                                                                                                                                                                                                                                                                                                      |  |  |  |  |
|                       | USB            | USB Interface on Front Panel for<br>data back up by U Disk,Hard Disk                                                                                                                                                                                                                                                                                                                           |  |  |  |  |

| Record Replay       | Video Search                             | Search By Record Time/Record Type etc                                                                           |  |  |  |
|---------------------|------------------------------------------|-----------------------------------------------------------------------------------------------------------------|--|--|--|
|                     | Playback                                 | Max support 4CH Replay /Stop/Fast/Slow at same time                                                             |  |  |  |
|                     |                                          | Support forward and backward play at the speed of: x 2,x4,x8,x16.                                               |  |  |  |
| Security            |                                          | User/Admin 2 Level Different Password                                                                           |  |  |  |
| Optional Functions  | Voice Call Support voice call each other |                                                                                                                 |  |  |  |
|                     | Serial Expand                            | Support LED Advertisement Panel[]Oil Sensor[]<br>POS[]Bus Station Broadcaster[] Car OBD,ect.external dev<br>ice |  |  |  |
| Voltage & Power     | Power Management                         | Wide Voltage.Support Timed/Delay off                                                                            |  |  |  |
|                     | Input Voltage                            | DC:+6V - +36V                                                                                                   |  |  |  |
|                     | Power                                    | Working []5W                                                                                                    |  |  |  |
|                     | Temperature                              | -20°C - +70°C                                                                                                   |  |  |  |
| Working Environment | Humidity                                 | 20% - 80%                                                                                                       |  |  |  |
|                     | Size                                     | 200 []D[]* 187[]W[]* 62[]H[] mm                                                                                 |  |  |  |
| Others              | Weight                                   | 1.90 Kg                                                                                                         |  |  |  |