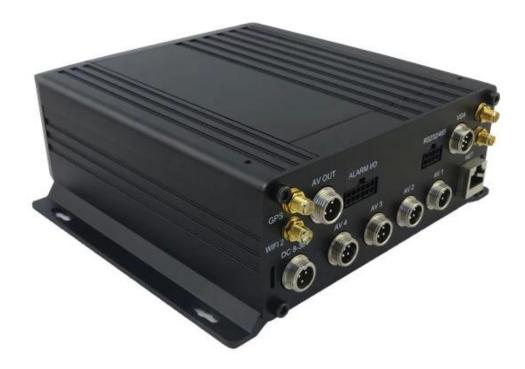

| Video Record System   | Video Input    | 4CH 720P AHD input/SD input/<br>mixed input, aviation connector, 1.0Vp-p, 75Ω                                                                                                                                                                                                                                                                                                                  |  |  |  |  |
|-----------------------|----------------|------------------------------------------------------------------------------------------------------------------------------------------------------------------------------------------------------------------------------------------------------------------------------------------------------------------------------------------------------------------------------------------------|--|--|--|--|
|                       | Video Output   | 2CH CVBS+ VGA output for optional,<br>1.0Vp-p, 75Ω,Aviation,Support 1CH Full Screen,<br>4CH Screen view                                                                                                                                                                                                                                                                                        |  |  |  |  |
|                       | Preview        | Support 1 channel and 4 channels preview.,<br>Support Manual/Alarm Trigger full screen preview                                                                                                                                                                                                                                                                                                 |  |  |  |  |
|                       | Resolution     | 720P/D1/HD1/CIF,<br>MAX:4 channels 720P and 4 channels D1                                                                                                                                                                                                                                                                                                                                      |  |  |  |  |
|                       | Image Quality  | 0-7 levels, 0 is the highest level.                                                                                                                                                                                                                                                                                                                                                            |  |  |  |  |
|                       | Video Standard | <ul> <li>PAL: 100f/s , CCIR625 line,50field;</li> <li>NTSC: 120f/s, CCIR525 line,60field;</li> <li>CIF: 256Kbps ~ 1.5Mbps,</li> <li>8 level video quality optional;</li> <li>HD1: 600Kbps ~ 2.5Mbps,</li> <li>8 level video quality optional;</li> <li>D1: 800Kbps ~ 3Mbps,</li> <li>8 level video quality optional;</li> <li>720P: 4Mbps-6Mbps, multi level video quality optional</li> </ul> |  |  |  |  |
|                       | Record Mode    | The default setting is auto recording after power on.<br>Timed recording, alarm trigger recording and<br>manual recording are supported.                                                                                                                                                                                                                                                       |  |  |  |  |
| Audio                 | Audio Input    | 4CH Aviation Plug Input                                                                                                                                                                                                                                                                                                                                                                        |  |  |  |  |
|                       | Audio Output   | 2CH,headphone connect at front panel,<br>BNC Connect on Back panel                                                                                                                                                                                                                                                                                                                             |  |  |  |  |
|                       | Compression    | G.726 compression, 8KB/s speed                                                                                                                                                                                                                                                                                                                                                                 |  |  |  |  |
| Alarm Input           |                | 7CH Alarm Input,1CH AD Input,<br>impulse speed input,Alarm Linkage                                                                                                                                                                                                                                                                                                                             |  |  |  |  |
| Alarm Output          |                | 2CH Alarm Output,Support Light/<br>Sound alarm sensor,Oil/Power cut off                                                                                                                                                                                                                                                                                                                        |  |  |  |  |
| Interface             |                | 3CH RS232, POS/Fuel Sensor/<br>LED Advertisement Connection                                                                                                                                                                                                                                                                                                                                    |  |  |  |  |
|                       |                | 2CH 485 Interface,Connect PTZ Camera                                                                                                                                                                                                                                                                                                                                                           |  |  |  |  |
| Wireless Transmission |                | 2CH CAN interface<br>Support Built in 3G transmission,<br>WCDMA, CDMA2000,GPRS, EDGE[]<br>Built in 4G module optional, TDD-LTE, FDD-LTE                                                                                                                                                                                                                                                        |  |  |  |  |
| GPS Position          |                | Support Built GPS/BD Module                                                                                                                                                                                                                                                                                                                                                                    |  |  |  |  |
|                       | HDD            | Max 2.5" 2TB HDD                                                                                                                                                                                                                                                                                                                                                                               |  |  |  |  |
| Storage               | SD Card        | Max 128GB SD Card Mirror Recording Keep Data Safety                                                                                                                                                                                                                                                                                                                                            |  |  |  |  |
|                       | Update         | Support USB Updating, SD Card Updatin,<br>OTA Remote Updating                                                                                                                                                                                                                                                                                                                                  |  |  |  |  |
|                       | File Format    | H.264                                                                                                                                                                                                                                                                                                                                                                                          |  |  |  |  |
|                       | File System    | Special FAT32 File System                                                                                                                                                                                                                                                                                                                                                                      |  |  |  |  |
|                       | USB            | USB Interface on Front Panel for<br>data back up by U Disk,Hard Disk                                                                                                                                                                                                                                                                                                                           |  |  |  |  |

#### **Main Features**

1. HIS Solution,H.264 Compression,support 4CH 720P AHD input/ 4CH analog standard definition Cam era input/2CH HD + 2CH SD mixed input;

2. 3CH video output (2CH CVBS video, support front&rear panel output; VGA output for optional.)