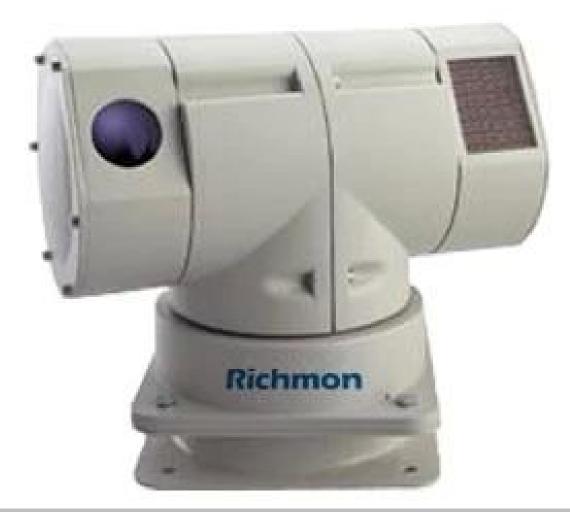

### **RICHMOR** vehicle mounted ptz camera, vehicle ip camera

### Advantage

1.Super Anti Vibration shockproof protection;

- 2.IR LED Light range up to 150Meter;
- 3.Weatherproof with wiper;
- 4. High end Sony Solution;
- 5.Cooperate with Brasil World Cup; China Board Department etc;

#### **Detailed Pictures**