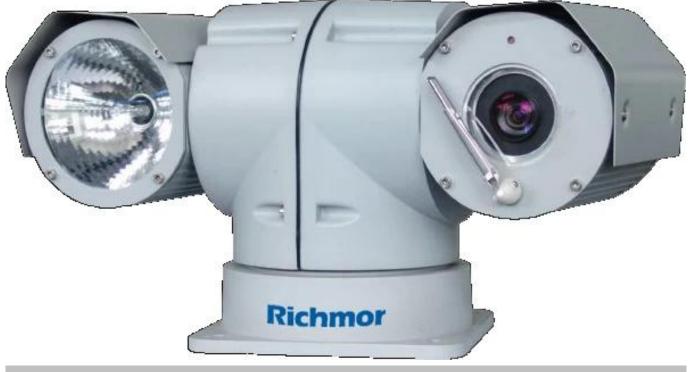

nction     | AWB,WDR,MASK,DNR,Strong light inhibition                                                                 |
| Temperature control  | Built-in                                                                                                 |
| Intelligent IR lamps | 400m, synchronized camera angles and adjust the laser angle 2°~60<br>°at night                           |
| Power supply         | DC12V/4A                                                                                                 |
| Material             | Aluminum                                                                                                 |
| Work environment     | -20°~+50°(Select temperature control accessories),less than 95%RH                                        |



# Application





### Certification



### **Related Security Products**



If u r interested in our dvr, pls contact Amily: whatsapp--18929314790

HDD 3G GPS WIFI G-sensor CCTV DVR

3G GPS SD Mobile DVR

**Factory Tour** 





# Richmor OEM & ODM Service Brasil World Cup Supplier



Skype: rcmcctvsales2 Contact Person: Amily