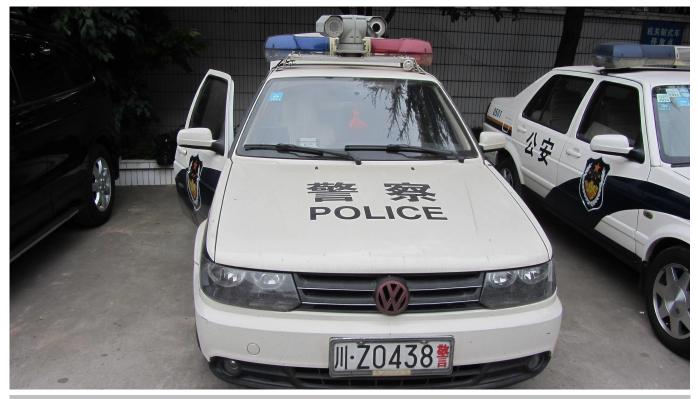

|
| Special function     | AWB,WDR,MASK,DNR,Strong light inhibition                                                                 |
| Temperature control  | Built-in                                                                                                 |
| Intelligent IR lamps | 400m, synchronized camera angles and adjust the laser angle 2°~60<br>°at night                           |
| Power supply         | DC12V/4A                                                                                                 |
| Material             | Aluminum                                                                                                 |
| Work environment     | -20°~+50°(Select temperature control accessories),less than 95%RH                                        |



# Application





### Certification



### **Related Security Products**



If u r interested in our dvr, pls contact Amily: whatsapp--18929314790

HDD 3G GPS WIFI G-sensor CCTV DVR

3G GPS SD Mobile DVR

**Factory Tour** 





# Richmor OEM & ODM Service Brasil World Cup Supplier



Skype: rcmcctvsales2 Contact Person: Amily