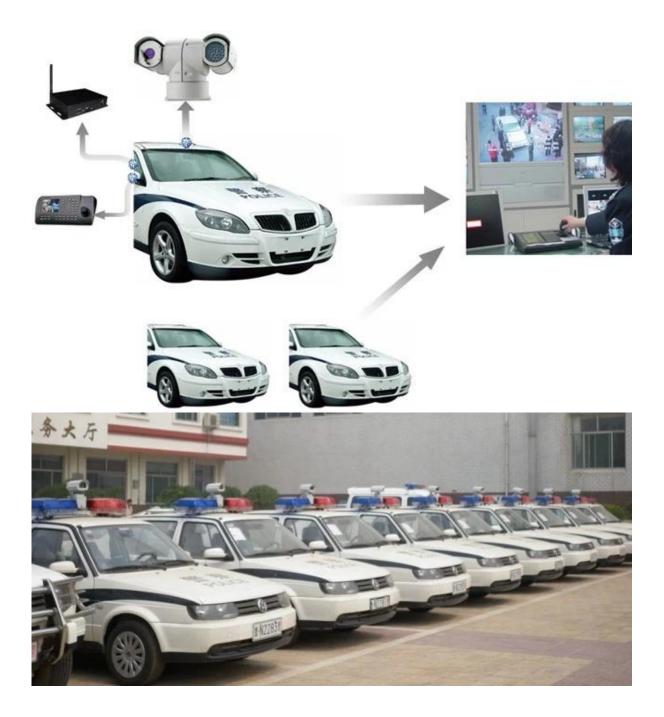

function     | AWB,WDR,MASK,DNR,Strong light inhibition                                                                 |
| Temperature control  | Built-in                                                                                                 |
| Intelligent IR lamps | 400m, synchronized camera angles and adjust the laser angle 2°~60<br>°at night                           |
| Power supply         | DC12V/4A                                                                                                 |
| Material             | Aluminum                                                                                                 |
| Work environment     | -20°~+50°(Select temperature control accessories),less than 95%RH                                        |



# Application





### Certification



### **Related Security Products**



If u r interested in our dvr, pls contact Amily: whatsapp--18929314790

HDD 3G GPS WIFI G-sensor CCTV DVR

3G GPS SD Mobile DVR

**Factory Tour** 





# Richmor OEM & ODM Service Brasil World Cup Supplier



Skype: rcmcctvsales2 Contact Person: Amily