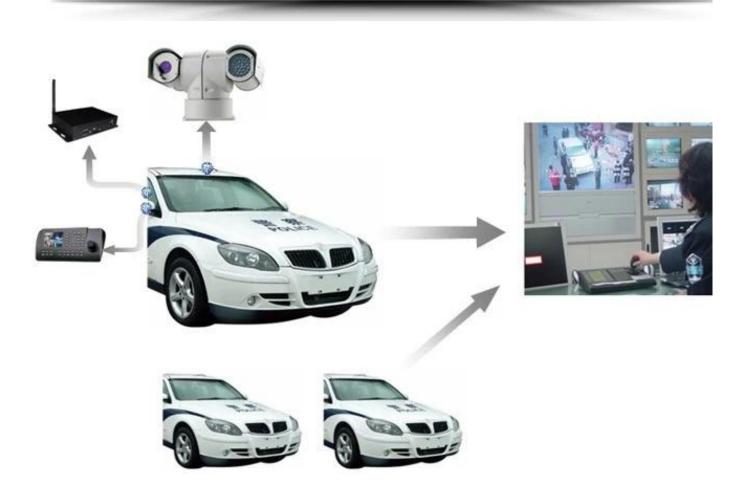

# PTZ Camera's Application:

**PTZ Camera's Certification:** 

Richmor Other Products: Portable 3G WIFI GPS DVR For Police