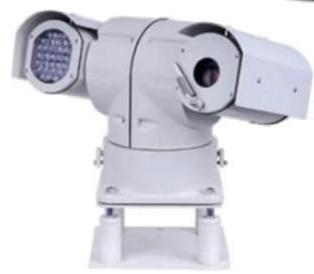

#### Car Intelligent Infrared High Speed PTZ Camera (RCM-IPC215)

## PTZ Camera's Specification:

- 1. Super Anti Vibration shockproof protection;
- 2.IR LED Light range up to 100Meter;
- 3. Weatherproof with wiper;
- 4. High end Sony Solution;
- 5. Cooperate with Brasil World Cup; China Board Department etc;







#### PTZ Camera's Parameter:

| Product name | 100m Laser CCTV PTZ Camera for police car |
|--------------|-------------------------------------------|
| Model        | RCM-IPC215                                |
| Image Sensor | 1/3" Sony CCD                             |
| Signal Model | PAL/NTSC                                  |

| }                          |
|----------------------------|
|                            |
|                            |
| o achieve complete digital |
|                            |
|                            |
| preset residence time      |
| can, random scan           |
| 180°, auto reversal        |
|                            |
|                            |
|                            |
| ion                        |
|