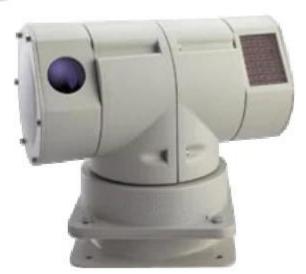

#### Car Intelligent Infrared High Speed PTZ Camera (RCM-IPC215)

## PTZ Camera's Specification:

- 1. Super Anti Vibration shockproof protection;
- 2.IR LED Light range up to 100Meter;
- 3. Weatherproof with wiper;
- 4. High end Sony Solution;
- 5. Cooperate with Brasil World Cup; China Board Department etc;







#### PTZ Camera's Parameter:

| Product name | 100m Laser CCTV PTZ Camera for police car |
|--------------|-------------------------------------------|
| Model        | RCM-IPC215                                |
| Image Sensor | 1/3" Sony CCD                             |
| Signal Model | PAL/NTSC                                  |

| }                          |
|----------------------------|
|                            |
|                            |
| o achieve complete digital |
|                            |
|                            |
| preset residence time      |
| can, random scan           |
| 180°, auto reversal        |
|                            |
|                            |
|                            |
| ion                        |
|