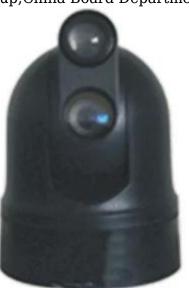

#### Car Intelligent Infrared High Speed PTZ Camera (RCM-IPC215)

## PTZ Camera's Specification:

- 1. Super Anti Vibration shockproof protection;
- 2.IR LED Light range up to 100Meter;
- 3. Weatherproof with wiper;
- 4. High end Sony Solution;
- 5. Cooperate with Brasil World Cup; China Board Department etc;

#### PTZ Camera's Parameter:

| Product name | 100m Laser CCTV PTZ Camera for police car |
|--------------|-------------------------------------------|
| Model        | RCM-IPC215                                |
| Image Sensor | 1/3" Sony CCD                             |
| Signal Model | PAL/NTSC                                  |