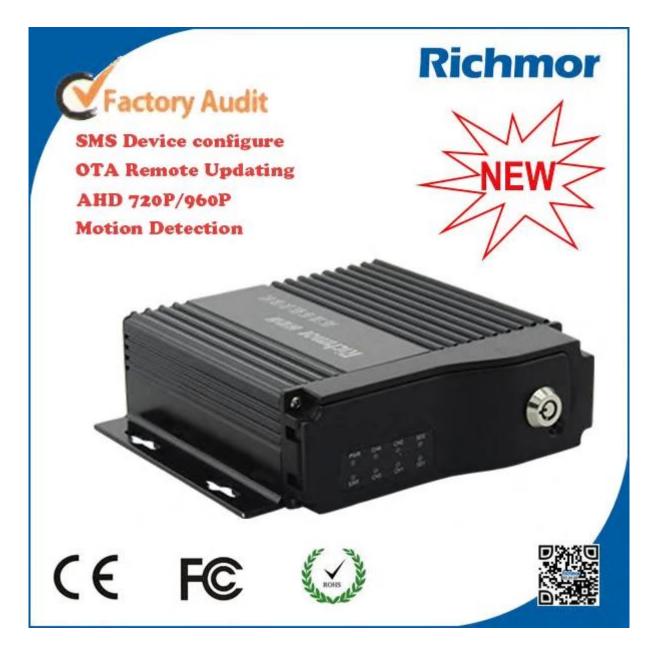

# **RICHMOR 4CH AHD Mobile DVR with 3G wifi GPS support 2\*SD card storage**

**1.** Power failure protection.

2. Wide voltage.

3. OTA function support. (Upgrating DVR software automatically, better after-sales service for you, ONLY WE CAN ACHIEVE IT IN CHINA FOR NOW.)

4. A SMS can get DVR situation feedback from DVR.(ONLY WE CAN ACHIEVE IT IN CHINA FOR NOW.)

5. Industrial level design. (More professional and better quality.)

6. Modular design. (To prevent a module error while affecting the entire product.)

7. Encrypt video format. (To prevent data loss)

8. Current and voltage over protection.

9. Wide working temperature. (-25°C- +75°C).

10. Data redundancy technology. (To prevent data loss)

11. Excellent vibration protection.

#### **RCM-MDR210** Parameter Sheet

| Item                |                      | Parameter                                                                                                                                                                                                                                                                                                      |  |
|---------------------|----------------------|----------------------------------------------------------------------------------------------------------------------------------------------------------------------------------------------------------------------------------------------------------------------------------------------------------------|--|
| OS                  |                      | Linux                                                                                                                                                                                                                                                                                                          |  |
| Language            |                      | Chinese/English/Customized                                                                                                                                                                                                                                                                                     |  |
| Video Compression   |                      | H.264                                                                                                                                                                                                                                                                                                          |  |
| OSD                 |                      | Overlays information such as date time and vehicle ID                                                                                                                                                                                                                                                          |  |
| GUI                 | Graphical User Inter | raphical User Interface Setup system parameters with the remote control.                                                                                                                                                                                                                                       |  |
| Video Record System | Video Input          | 4CH 720P AHD input,aviation connector, 1.0Vp-p, 75Ω                                                                                                                                                                                                                                                            |  |
|                     | Video Output         | 1 CVBS, 1.0Vp-p, 75Ω,Aviation,Support 1CH Full Screen,4CH Screen                                                                                                                                                                                                                                               |  |
|                     | Preview              | Support 1 channel and 4 channels preview.,Support Manual/Alarm Trigger full screen preview                                                                                                                                                                                                                     |  |
|                     | Resolution           | 720P/D1/HD1/CIF, MAX:4 channels of 720P and 4 channels of D1                                                                                                                                                                                                                                                   |  |
|                     | Video Quality        | 1-4 levels, 1 is the highest level.                                                                                                                                                                                                                                                                            |  |
|                     | Video Standard       | PAL: 100f/s, CCIR625 line,50field;<br>NTSC: 120f/s, CCIR525 line,60field;<br>CIF: 256Kbps ~ 1.5Mbps, 8 level video quality optional;<br>HD1: 600Kbps ~ 3Mbps, 8 level video quality optional;<br>D1: 800Kbps ~ 3Mbps, 8 level video quality optional;<br>720P: 4Mbps-6Mbps, multi level video quality optional |  |
|                     | Record Mode          | The default setting is auto recording after power on. Timed recording, alarm trigger recording and manual recording are supported.                                                                                                                                                                             |  |
| Audio               | Audio Input          | 4CH ,Aviation Plug                                                                                                                                                                                                                                                                                             |  |
|                     | Audio Output         | 1CH,Aviation Plug                                                                                                                                                                                                                                                                                              |  |
|                     | Compression          | G.726 compression, 8KB/s speed                                                                                                                                                                                                                                                                                 |  |
| Alarm Input         |                      | 3Ch Alarm Input, kinds of alarm linkage support                                                                                                                                                                                                                                                                |  |
| Alarm Output        |                      | 1CH Alarm Output                                                                                                                                                                                                                                                                                               |  |
| Position            |                      | Support Built GPS/BD Module                                                                                                                                                                                                                                                                                    |  |
| G-Sensor            |                      | Support G-sensor                                                                                                                                                                                                                                                                                               |  |
| Storage             | SD                   | Dual SD Card,each max 128GB SD Card loop recording                                                                                                                                                                                                                                                             |  |
|                     | Upgrade              | Support SD Card updating                                                                                                                                                                                                                                                                                       |  |
|                     | File Format          | .H264                                                                                                                                                                                                                                                                                                          |  |
|                     | File System          | Special FAT32 File System                                                                                                                                                                                                                                                                                      |  |