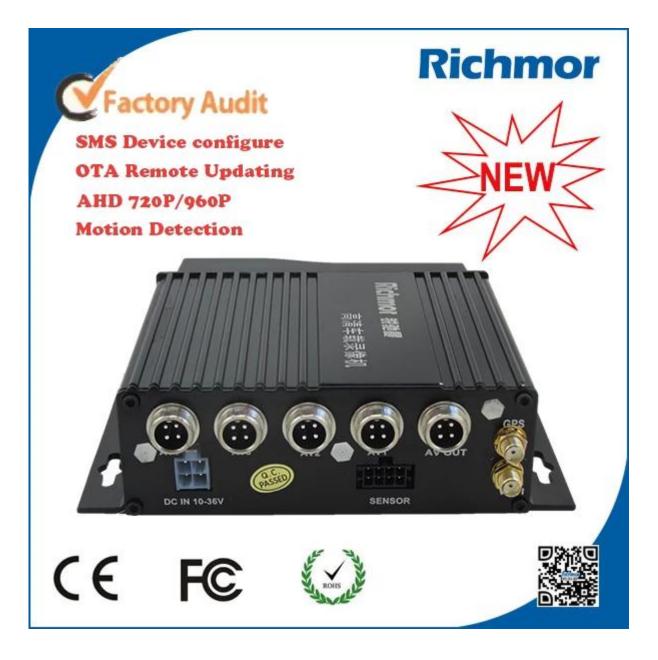

#### **RCM-MDR210** Parameter Sheet

| Item                |                      | Parameter                                                                                                                                                                                                                                                                                                      |  |
|---------------------|----------------------|----------------------------------------------------------------------------------------------------------------------------------------------------------------------------------------------------------------------------------------------------------------------------------------------------------------|--|
| OS                  |                      | Linux                                                                                                                                                                                                                                                                                                          |  |
| Language            |                      | Chinese/English/Customized                                                                                                                                                                                                                                                                                     |  |
| Video Compression   |                      | H.264                                                                                                                                                                                                                                                                                                          |  |
| OSD                 |                      | Overlays information such as date time and vehicle ID                                                                                                                                                                                                                                                          |  |
| GUI                 | Graphical User Inter | raphical User Interface Setup system parameters with the remote control.                                                                                                                                                                                                                                       |  |
| Video Record System | Video Input          | 4CH 720P AHD input,aviation connector, 1.0Vp-p, 75Ω                                                                                                                                                                                                                                                            |  |
|                     | Video Output         | 1 CVBS, 1.0Vp-p, 75Ω,Aviation,Support 1CH Full Screen,4CH Screen                                                                                                                                                                                                                                               |  |
|                     | Preview              | Support 1 channel and 4 channels preview.,Support Manual/Alarm Trigger full screen preview                                                                                                                                                                                                                     |  |
|                     | Resolution           | 720P/D1/HD1/CIF, MAX:4 channels of 720P and 4 channels of D1                                                                                                                                                                                                                                                   |  |
|                     | Video Quality        | 1-4 levels, 1 is the highest level.                                                                                                                                                                                                                                                                            |  |
|                     | Video Standard       | PAL: 100f/s, CCIR625 line,50field;<br>NTSC: 120f/s, CCIR525 line,60field;<br>CIF: 256Kbps ~ 1.5Mbps, 8 level video quality optional;<br>HD1: 600Kbps ~ 3Mbps, 8 level video quality optional;<br>D1: 800Kbps ~ 3Mbps, 8 level video quality optional;<br>720P: 4Mbps-6Mbps, multi level video quality optional |  |
|                     | Record Mode          | The default setting is auto recording after power on. Timed recording, alarm trigger recording and manual recording are supported.                                                                                                                                                                             |  |
| Audio               | Audio Input          | 4CH ,Aviation Plug                                                                                                                                                                                                                                                                                             |  |
|                     | Audio Output         | 1CH,Aviation Plug                                                                                                                                                                                                                                                                                              |  |
|                     | Compression          | G.726 compression, 8KB/s speed                                                                                                                                                                                                                                                                                 |  |
| Alarm Input         |                      | 3Ch Alarm Input, kinds of alarm linkage support                                                                                                                                                                                                                                                                |  |
| Alarm Output        |                      | 1CH Alarm Output                                                                                                                                                                                                                                                                                               |  |
| Position            |                      | Support Built GPS/BD Module                                                                                                                                                                                                                                                                                    |  |
| G-Sensor            |                      | Support G-sensor                                                                                                                                                                                                                                                                                               |  |
| Storage             | SD                   | Dual SD Card,each max 128GB SD Card loop recording                                                                                                                                                                                                                                                             |  |
|                     | Upgrade              | Support SD Card updating                                                                                                                                                                                                                                                                                       |  |
|                     | File Format          | .H264                                                                                                                                                                                                                                                                                                          |  |
|                     | File System          | Special FAT32 File System                                                                                                                                                                                                                                                                                      |  |

| Video Playback      | Video Search<br>Playback |
|---------------------|--------------------------|
| Voltage & Power     | Power Management         |
| Voltage & Power     | Voltage Input            |
|                     | Voltage Output           |
|                     | Power Consumption        |
| Working Environment | Temperature              |
|                     | Humidity                 |
| Security            | Password                 |
| others              | Size                     |
|                     | Net Weight               |

Search By Record Time/Record Type etc Max support 4CH Replay /Stop/Fast/Slow at same time Support forward and backward play at the speed of: x 2,x4,x8,x16. Wide Voltage.Support Time/Delay off DC:+10V ~ +36V +12V~2.5A,+5V~2.5A Normal Working <5W -20°C to +70°C 20% to 80% User/Admin 2 Level Different Password 112(W) x36(H) x138(D) mm 360g