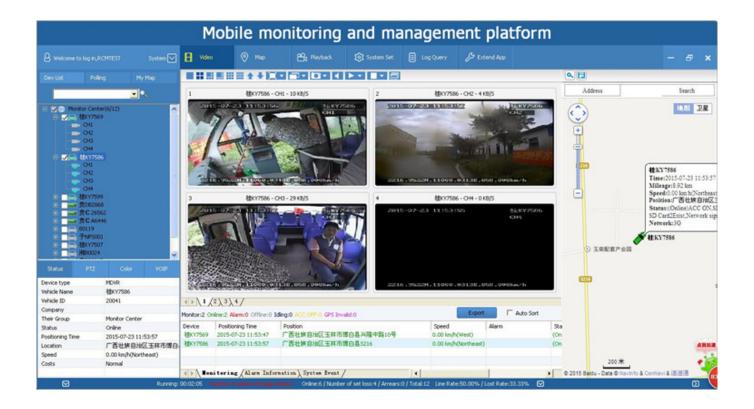

ement         |
| Voltage & Power     | Voltage Input            |
|                     | Voltage Output           |
|                     | Power Consumption        |
| Working Environment | Temperature              |
|                     | Humidity                 |
| Security            | Password                 |
| others              | Size                     |
|                     | Net Weight               |

Search By Record Time/Record Type etc Max support 4CH Replay /Stop/Fast/Slow at same time Support forward and backward play at the speed of: x 2,x4,x8,x16. Wide Voltage.Support Time/Delay off DC:+10V ~ +36V +12V~2.5A,+5V~2.5A Normal Working <5W -20°C to +70°C 20% to 80% User/Admin 2 Level Different Password 112(W) x36(H) x138(D) mm 360g

### **Player software interface**



#### Application

Widely used in passenger car,bus,taxi,school bus,lorry,dangerous vehicle, personal car and s hip etc.





#### PART OF THE CASE



**Buying Guides** 

### Packaging

1 unit with all standard accessories such as AV Cables/IO Cable/Power Cable/Key etc

Neutral paper box or Color paper box with Logo Richmor printed, also welcome customized package.



**Richmor Brand Package** 

Standard Package

### Shipping

Strong cooperated with DHL/UPS Etc for fast and safety delivery.

- a. 2-5 days after payment cleared for sample order.
- b. 5-10 days after payment cleared depends on order quantity for bulk order.

### Payment



#### Service

1.Well Trained Sales team and engineers for fast and professional supoprt

2.0EM/ODM Service



#### CUSTOMER SATISFACTION

- Excellent Aft