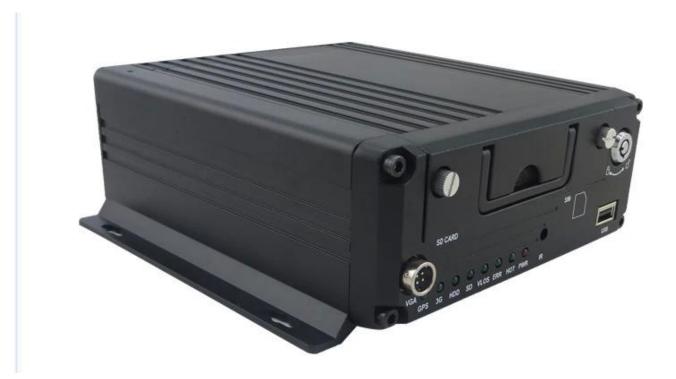

RFID mobile dvr school bus with 4ch ahd camera 3G GPS tracking

| Item                |                          | Parameter                                                                                                                                                                                                                                                                                          |
|---------------------|--------------------------|----------------------------------------------------------------------------------------------------------------------------------------------------------------------------------------------------------------------------------------------------------------------------------------------------|
| OS                  |                          | Linux                                                                                                                                                                                                                                                                                              |
| Language            |                          | English/Chinese/Customized                                                                                                                                                                                                                                                                         |
| Video Compression   |                          | H.264 Compression                                                                                                                                                                                                                                                                                  |
| OSD                 |                          | Overlays information such as date time and vehicle ID                                                                                                                                                                                                                                              |
| GUI                 | Graphical User Interface | Setup system parameters with the remote control.                                                                                                                                                                                                                                                   |
| Video Record System | Video Input              | 4CH 720P AHD input/SD input/mixed input, aviation connector, 1.0Vp-p, $75\Omega$                                                                                                                                                                                                                   |
|                     | Video Output             | 2CH CVBS+ VGA output for optional,<br>1.0Vp-p, 75Ω,Aviation,Support 1CH Full Screen,<br>4CH Screen view                                                                                                                                                                                            |
|                     | Preview                  | Support 1 channel and 4 channels preview.,<br>Support Manual/Alarm Trigger full screen preview                                                                                                                                                                                                     |
|                     | Resolution               | 720P/D1/HD1/CIF,<br>MAX:4 channels 720P and 4 channels D1                                                                                                                                                                                                                                          |
|                     | Image Quality            | 0-7 levels, 0 is the highest level.                                                                                                                                                                                                                                                                |
|                     | Video Standard           | PAL: 100f/s , CCIR625 line,50field; NTSC: 120f/s, CCIR525 line,60field; CIF: 256Kbps ~ 1.5Mbps, 8 level video quality optional; HD1: 600Kbps ~ 2.5Mbps, 8 level video quality optional; D1: 800Kbps ~ 3Mbps, 8 level video quality optional; 720P: 4Mbps-6Mbps, multi level video quality optional |
|                     | Record Mode              | The default setting is auto recording after power on. Timed recording, alarm trigger recording and manual recording are supported.                                                                                                                                                                 |