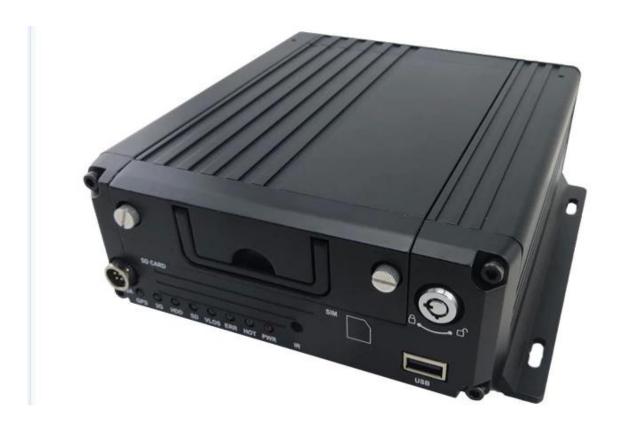

RFID mobile dvr school bus with 4ch ahd camera 3G GPS tracking

| Item                |                          | Parameter                                                                                                                                                                                                                                                                                          |
|---------------------|--------------------------|----------------------------------------------------------------------------------------------------------------------------------------------------------------------------------------------------------------------------------------------------------------------------------------------------|
| OS                  |                          | Linux                                                                                                                                                                                                                                                                                              |
| Language            |                          | English/Chinese/Customized                                                                                                                                                                                                                                                                         |
| Video Compression   |                          | H.264 Compression                                                                                                                                                                                                                                                                                  |
| OSD                 |                          | Overlays information such as date time and vehicle ID                                                                                                                                                                                                                                              |
| GUI                 | Graphical User Interface | Setup system parameters with the remote control.                                                                                                                                                                                                                                                   |
| Video Record System | Video Input              | 4CH 720P AHD input/SD input/mixed input, aviation connector, 1.0Vp-p, $75\Omega$                                                                                                                                                                                                                   |
|                     | Video Output             | 2CH CVBS+ VGA output for optional,<br>1.0Vp-p, 75Ω,Aviation,Support 1CH Full Screen,<br>4CH Screen view                                                                                                                                                                                            |
|                     | Preview                  | Support 1 channel and 4 channels preview.,<br>Support Manual/Alarm Trigger full screen preview                                                                                                                                                                                                     |
|                     | Resolution               | 720P/D1/HD1/CIF,<br>MAX:4 channels 720P and 4 channels D1                                                                                                                                                                                                                                          |
|                     | Image Quality            | 0-7 levels, 0 is the highest level.                                                                                                                                                                                                                                                                |
|                     | Video Standard           | PAL: 100f/s , CCIR625 line,50field; NTSC: 120f/s, CCIR525 line,60field; CIF: 256Kbps ~ 1.5Mbps, 8 level video quality optional; HD1: 600Kbps ~ 2.5Mbps, 8 level video quality optional; D1: 800Kbps ~ 3Mbps, 8 level video quality optional; 720P: 4Mbps-6Mbps, multi level video quality optional |
|                     | Record Mode              | The default setting is auto recording after power on. Timed recording, alarm trigger recording and manual recording are supported.                                                                                                                                                                 |