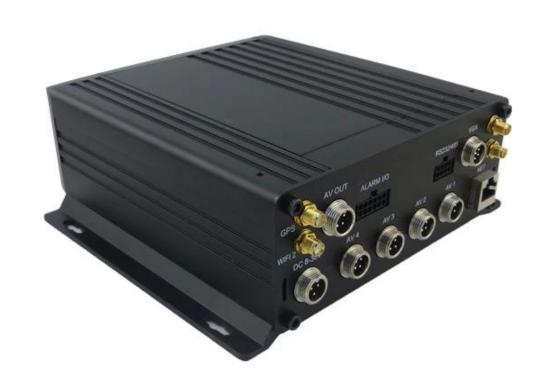

| Audio Input                           | 4CH Aviation Plug Input                                                                      |
|---------------------------------------|----------------------------------------------------------------------------------------------|
| Audio Output                          | 2CH,headphone connect at front panel,                                                        |
|                                       | BNC Connect on Back panel                                                                    |
| Compression                           | G.726 compression, 8KB/s speed                                                               |
|                                       | 7CH Alarm Input,1CH AD Input,                                                                |
|                                       | impulse speed input,Alarm Linkage                                                            |
|                                       | 2CH Alarm Output, Support Light/                                                             |
|                                       | Sound alarm sensor,Oil/Power cut off                                                         |
|                                       | 3CH RS232, POS/Fuel Sensor/                                                                  |
|                                       | LED Advertisement Connection                                                                 |
|                                       | 2CH 485 Interface, Connect PTZ Camera                                                        |
|                                       | 2CH CAN interface                                                                            |
| n                                     | Support Built in 3G transmission,                                                            |
|                                       | WCDMA, CDMA2000,GPRS, EDGE□                                                                  |
|                                       | Built in 4G module optional, TDD-LTE, FDD-LTE                                                |
|                                       | Support Built GPS/BD Module                                                                  |
|                                       | Max 2.5" 2TB HDD                                                                             |
| SD Card                               | Max 128GB SD Card Mirror Recording Keep Data Safety                                          |
| Update                                | Support USB Updating, SD Card Updatin,<br>OTA Remote Updating                                |
| File Format                           | H.264                                                                                        |
|                                       | Special FAT32 File System                                                                    |
| · · · · · · · · · · · · · · · · · · · | USB Interface on Front Panel for                                                             |
| COD                                   | data back up by U Disk,Hard Disk                                                             |
| Video Search                          | Search By Record Time/Record Type etc                                                        |
| Playback                              | Max support 4CH Replay /Stop/Fast/Slow at same time                                          |
|                                       | Support forward and backward                                                                 |
|                                       | play at the speed of: x 2,x4,x8,x16.                                                         |
|                                       | User/Admin 2 Level Different Password                                                        |
|                                       | Support voice call each other                                                                |
| Serial Expand                         | Support LED Advertisement Panel Oil Sensor                                                   |
|                                       | POS[Bus Station Broadcaster[] Car OBD,ect.external dev                                       |
| Power Management                      | Wide Voltage.Support Timed/Delay off                                                         |
|                                       | DC:+6V - +36V                                                                                |
| <u> </u>                              | Working ∏5W                                                                                  |
|                                       | -20°C - +70°C                                                                                |
|                                       | 20% - 80%                                                                                    |
| -                                     |                                                                                              |
| Size                                  | 200 □D□* 187□W□* 62□H□ mm                                                                    |
|                                       |                                                                                              |
|                                       | Audio Output  Compression  HDD  SD Card  Update  File Format  File System  USB  Video Search |