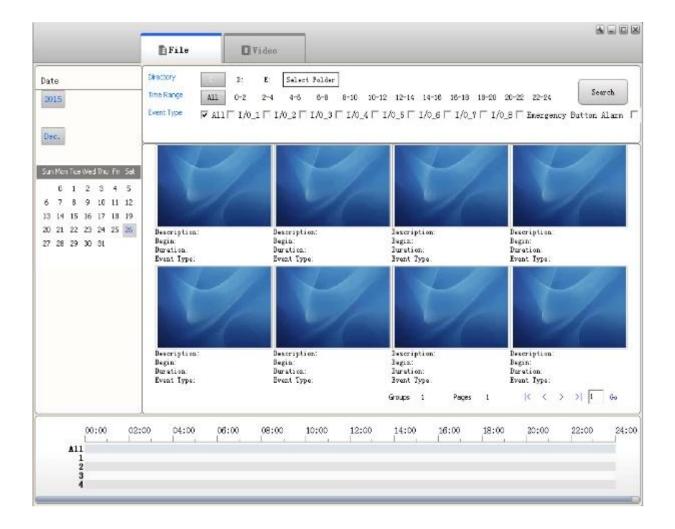

|                     | HDD              | Max 2.5" 2TB HDD                                                                                    |
|---------------------|------------------|-----------------------------------------------------------------------------------------------------|
|                     | SD Card          | Max 128GB SD Card Mirror Recording Keep Data Safety                                                 |
|                     | Update           | Support USB Updating, SD Card Updatin,<br>OTA Remote Updating                                       |
|                     | File Format      | H.264                                                                                               |
|                     | File System      | Special FAT32 File System                                                                           |
|                     | USB              | USB Interface on Front Panel for data back up by U Disk,Hard Disk                                   |
| Record Replay       | Video Search     | Search By Record Time/Record Type etc                                                               |
|                     | Playback         | Max support 4CH Replay /Stop/Fast/Slow at same time                                                 |
|                     |                  | Support forward and backward play at the speed of: x 2,x4,x8,x16.                                   |
| Security            |                  | User/Admin 2 Level Different Password                                                               |
| Optional Functions  | Voice Call       | Support voice call each other                                                                       |
|                     | Serial Expand    | Support LED Advertisement Panel Oil Sensor POS Bus Station Broadcaster Car OBD,ect.external de vice |
| Voltage & Power     | Power Management | Wide Voltage.Support Timed/Delay off                                                                |
|                     | Input Voltage    | DC:+6V - +36V                                                                                       |
|                     | Power            | Working □5W                                                                                         |
|                     | Temperature      | -20°C - +70°C                                                                                       |
| Working Environment | Humidity         | 20% - 80%                                                                                           |
|                     | Size             | 200 [D[* 187[]W[]* 62[]H[] mm                                                                       |
| Others              | Weight           | 1.90 Kg                                                                                             |