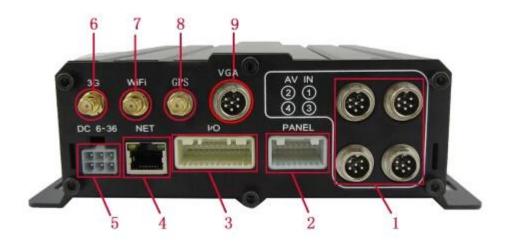

stability, simple and clear operation menu.

| RCM-MDR 7104 Series |                             |  |
|---------------------|-----------------------------|--|
| Model NO.           | Function                    |  |
| RCM-MDR7104XXXI     | Basic Recording, G-Sensor   |  |
| RCM-MDR7104WGXX     | 3G, GPS, G-Sensor           |  |
| RCM-MDR7104FGXX     | 3G, 4G, GPS, G-Sensor       |  |
| RCM-MDR7104WGWX     | 3G, WIFI, GPS, G-Sensor     |  |
| RCM-MDR7104FGWX     | 3G, 4G, WIFI, GPS, G-Sensor |  |

# **Detail pictures**

4ch 4G Hard disk mobile dvr for taxi/school bus/truck/lorry/vehicle



4ch 4G Hard disk mobile dvr for taxi/school bus/truck/lorry/vehicle



4ch 4G Hard disk mobile dvr for taxi/school bus/truck/lorry/vehicle

#### Fron LED Indicators



#### **Back Panel IO Indicators**



### Richmor surveillance GUI

The main menu includes: Search, System setup, Rec setup, Network setup, Alarm setup, Peripheral setup, System Tools, System Information, as below:



## **RCM-MDR7104 Parameter Sheet**

| Item                  |                          | Parameter                                                                                      |
|-----------------------|--------------------------|------------------------------------------------------------------------------------------------|
| OS                    |                          | Linux                                                                                          |
| Language              |                          | English/Chinese/Customized