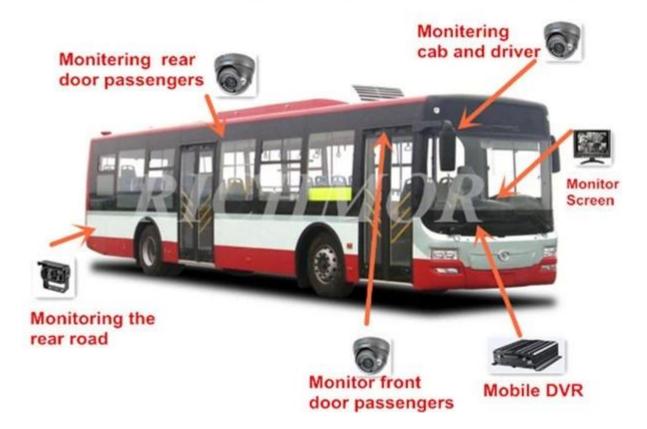

# Romote Viewing Surveillance 3G 4G WIFI GPS Mobile DVR Transit bus solution

# Professional Mobile DVR Solution for Bus

**Richmor Actual Case** 

## **Application**

Widely used in passenger car, bus, taxi, school bus, lorry, dangerous vehicle, personal car and ship etc.