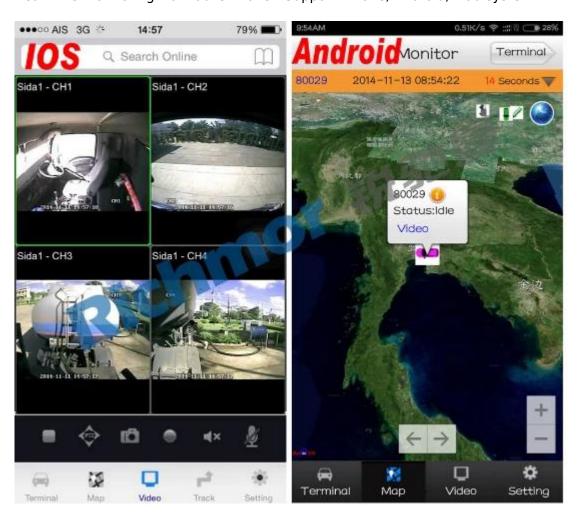

## CMSV6 In Mobile Phone.

Have all in the palm of your hand

Real-time monitoring via Mobile Phone -- Support iPhone, Android, iPad system