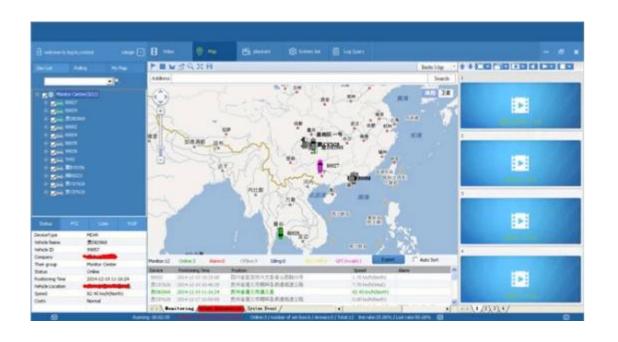

# Player software interface (CMSV6 In PC )

# **Surveillance platform Playback**

**Richmor Mobile DVR Mileage Summary** 