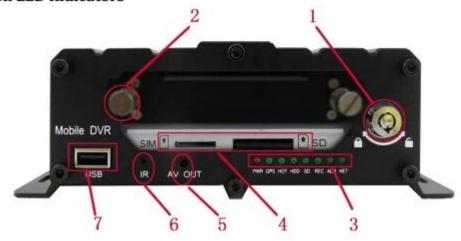

. High Cost Performance with reliable stability, simple and clear operation menu.

| RCM-MDR 7104 Series |                             |  |
|---------------------|-----------------------------|--|
| Model NO.           | Function                    |  |
| RCM-MDR7104XXXI     | Basic Recording, G-Sensor   |  |
| RCM-MDR7104WGXX     | 3G, GPS, G-Sensor           |  |
| RCM-MDR7104FGXX     | 3G, 4G, GPS, G-Sensor       |  |
| RCM-MDR7104WGWX     | 3G, WIFI, GPS, G-Sensor     |  |
| RCM-MDR7104FGWX     | 3G, 4G, WIFI, GPS, G-Sensor |  |

# **Detail pictures**

4ch 4G Hard disk mobile dvr for taxi/school bus/truck/lorry/vehicle



4ch 4G Hard disk mobile dvr for taxi/school bus/truck/lorry/vehicle



4ch 4G Hard disk mobile dvr for taxi/school bus/truck/lorry/vehicle

#### Fron LED Indicators



#### **Back Panel IO Indicators**



### Richmor surveillance GUI

The main menu includes: Search, System setup, Rec setup, Network setup, Alarm setup, Peripheral setup, System Tools, System Information, as below:



## **RCM-MDR7104 Parameter Sheet**

| Item                  |                          | Parameter                                                                                      |
|-----------------------|--------------------------|------------------------------------------------------------------------------------------------|
| OS                    |                          | Linux                                                                                          |
| Language              |                          | English/Chinese/Customized