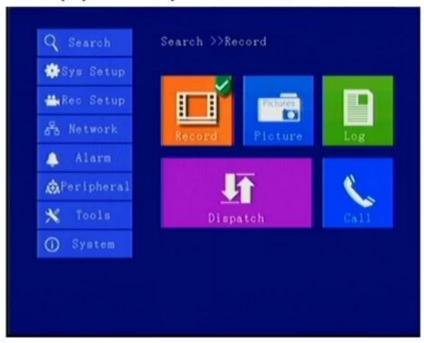

### Richmor surveillance GUI

The main menu includes: Search, System setup, Rec setup, Network setup, Alarm setup, Peripheral setup, System Tools, System Information, as below: