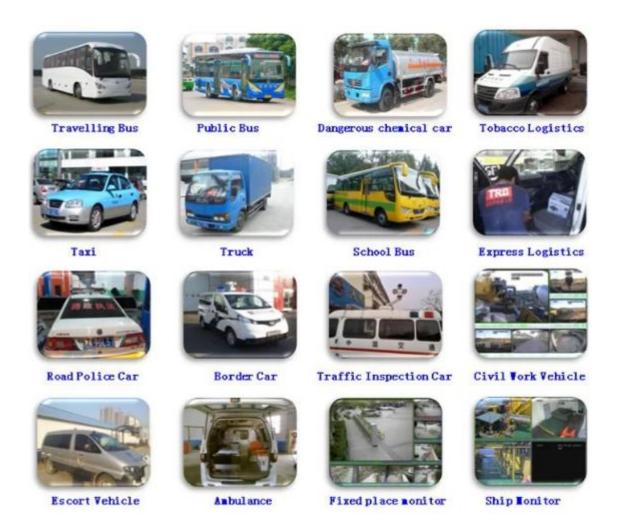

## **Application**

Widely used in passenger car, bus, taxi, school bus, lorry, dangerous vehicle, personal car and ship etc.