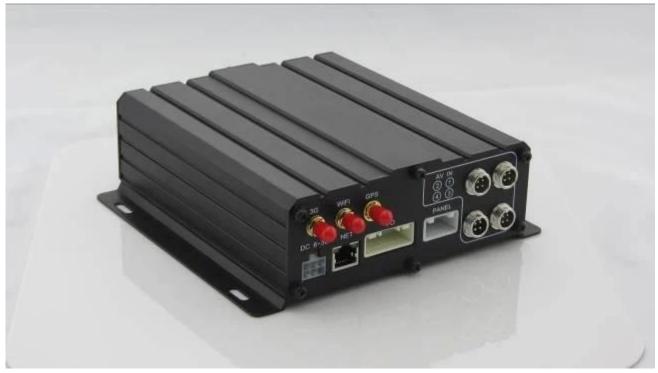

#### **HDD Mobile DVR**'s Pictures:

## **HDD Mobile DVR**'s Specification:

- 1. Superhigh anti-shock, water-proof, dust-proof functions, easy installation
- Support double data backup (Very Safe)
   6 Alarm Line, Record left turn, right turn and brake
- 4. Control fuel off/on remotely
- 5. Over-load, over-current, reverse, ESD, power-off protection 6. Antomatic ON/OFF setup, can set many time periods.