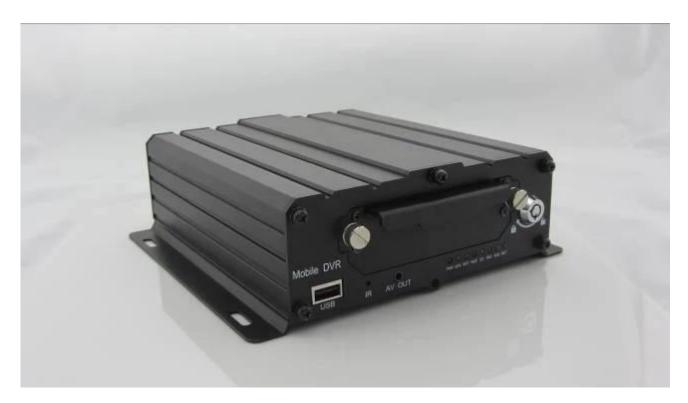

#### **HDD Mobile DVR**'s Pictures:

## **HDD Mobile DVR**'s Specification:

- 1. Superhigh anti-shock, water-proof, dust-proof functions, easy installation
- Support double data backup (Very Safe)
   6 Alarm Line, Record left turn, right turn and brake
- 4. Control fuel off/on remotely
- 5. Over-load, over-current, reverse, ESD, power-off protection 6. Antomatic ON/OFF setup, can set many time periods.