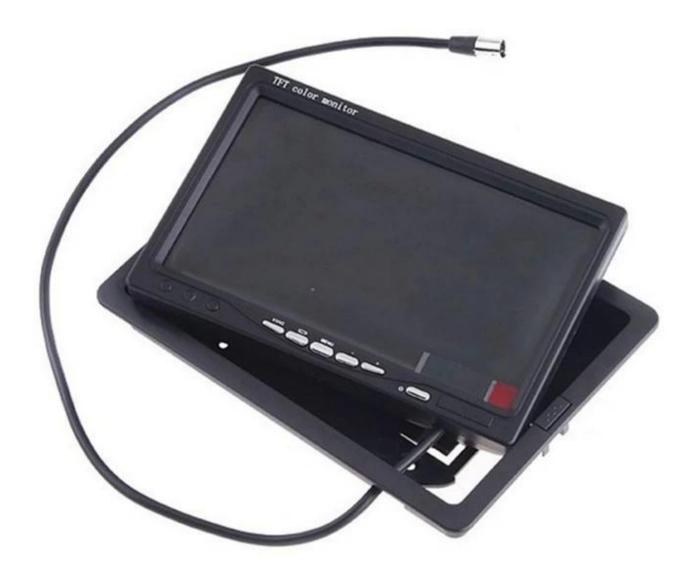

### LCD Car Monitor's Character:

- 1. Display: 7inch TFT LCD panel, 16:9
- 2. Resolution: 234 x 480pixels
- 3. Power supply: DC 12V ,Power consumption: $\leq$ 7W
- 4. Multi-purpose LCD monitor for VCD/DVD/TV/GPS
- 5. Blue screen appears with the disappearance of video signal
- 6. Connecting wire can go through the tube in car seat
- 7. Using high quality cable and high brightness backlight to improve clearness and last long
- 8. Color available: Black

#### **LCD Car Monitor's Pictures:**

LCD Car Monitor's Parameter:

7inch lcd monitor with BNC input,220V Adapter 7 inch TFT LCD monitor Resolution:480\*RGB\*234 Display Mode: 16:9 Brightness:300cd/m2 System:NTSC/PAL video:two way video input (BNC connector) audio:1 audio input Analog LCD panl OSD menu language:English/Chinese Rear watching: image can be changed left and right, up and down Power supply: DC12V Comes with 220V-12V adapter Power Consumption: 7W Operation temperature: -20~ 80 degree Celsius Operating Humidity: 20% ~ 85%

Full function remote control ,Blue screen when no signal With Stand alone bracket ,Headrest mount frame