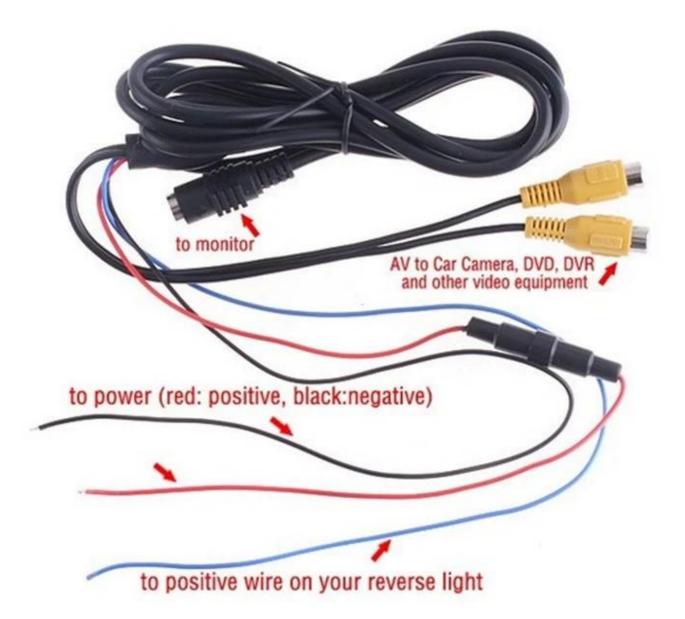

#### **LCD Car Monitor's Pictures:**

LCD Car Monitor's Parameter:

7inch lcd monitor with BNC input,220V Adapter 7 inch TFT LCD monitor Resolution:480\*RGB\*234 Display Mode: 16:9 Brightness:300cd/m2 System:NTSC/PAL video:two way video input (BNC connector) audio:1 audio input Analog LCD panl OSD menu language:English/Chinese Rear watching: image can be changed left and right, up and down Power supply: DC12V Comes with 220V-12V adapter Power Consumption: 7W Operation temperature: -20~ 80 degree Celsius Operating Humidity: 20% ~ 85%