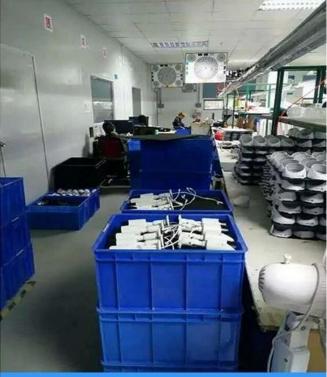

## 7Inch LCD Car Monitor For Vehicle's Packing:



# 7Inch LCD Car Monitor For Vehicle's Shipping Item:

- 1. FedEx/DHL/UPS/TNT for samples, Door-to-Door;
- 2. Delivery Time: 3-7 days for samples; negoniation for batch goods.

Payment Terms:

- 1. Payment: T/T, Western Union, PayPal; 30% deposits; 70% balance before delivery.
- 2. MOQ: 1pcs
- 3. Warranty : 1years

4. Package Informations: 1 pcs per box, brand packing, netural packing and customized packing

## Why Choosing Us?

1.We are Alibaba Assessed 3 years Gold Supplier.

2.We are a factory manufacturing,best production capability ,best quality control, Best Servi ce .

3.Inspected by the Inspection Institution of Bureau Veritas Certification.

- 4.100% QC inspection Before Shippment.
- 5. CE/RoHS/FCC listed, competitve price.







i ili II

ĩ

# EXCELLENT SUPPORT

### What is our expectation

Being your helpful and long term partner meeting your requirement.



By Skype: rcmcctvsales4 By Trade manager: cn1001765398 By We chat: Jobslovers By What's app: +86 18126263832 By E-mail: overseasales-4@rcmcctv.com

-----