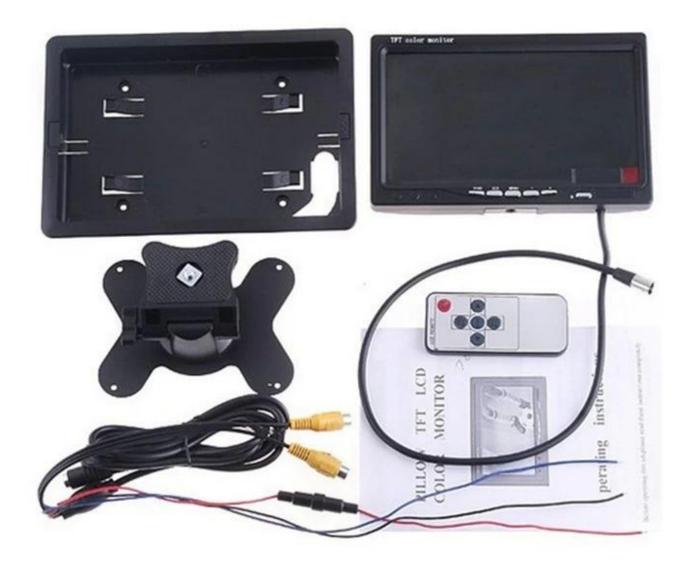

Full function remote control ,Blue screen when no signal With Stand alone bracket ,Headrest mount frame

## 7Inch LCD Car Monitor For Vehicle's Packing: