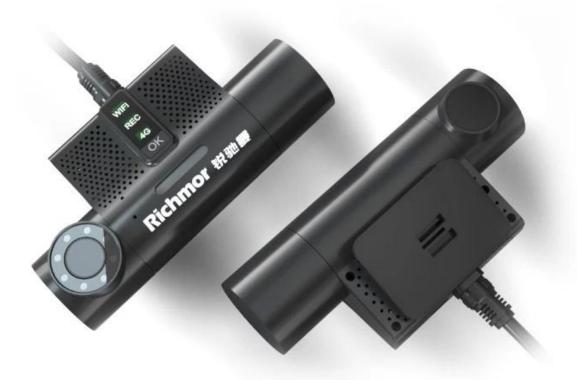

## About its features:

First, 2 CH 1080 Pixel recording. There are dual lenses, one is for front view, the other is for cabin view, and both of them can be adjusted vertically. Besides, with IR, the cabin lens supports night vision.

Third, All in one, wireless: It's built in antenna, 4G GPS WIFI. Also built in speaker, microphone for 2-way talk and SOS call, yes don't surprised, SOS button built in it as well.

×

What's more, Built-in G-sensor module can realize automatic alarm upload of abnormal vibration rollover, impact and sudden brake. And there are optional functions such as RFID, Fuel sensor, Tire pressure monitor etc.