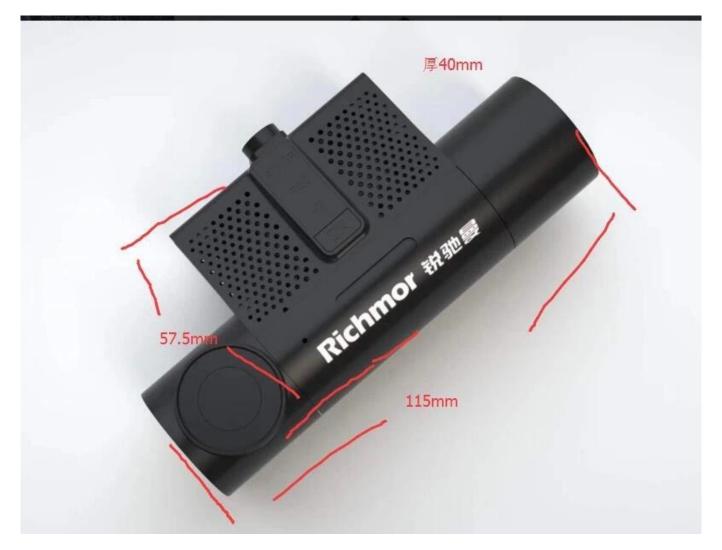

From its appearance, it is mini size design and light weight because the whole device adopts industry grade plastic. And it is easy for installation, only connecting the power cable, stick on the windshield with professional 3M sticker, saving time and cost.

## Mini All-lin-One Design

Mental and ABS material as case, delicate, mini and firmed. Industrial-level solution, reliable electromagnetic compatibility.

Second, Safety: all data are locked. 2 slots for SIM card and SD card, don't worry they will be damaged cause a piece of material will be installed to protect them.