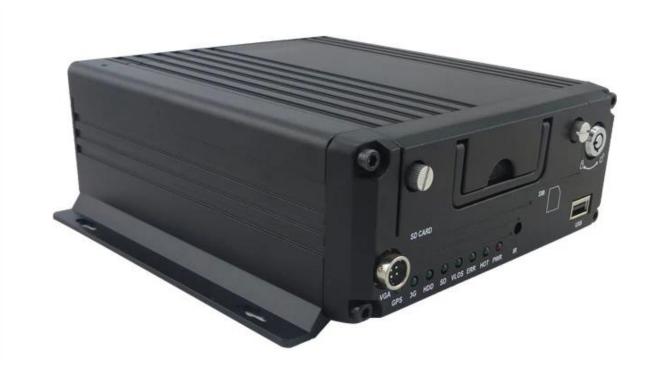

Public bus solution 4ch 2tb hdd mobile mdvr support mobile phone remote monitor and pc monitor

| Item                |                          | Parameter                                                                                                                                                                                                                                                                                          |
|---------------------|--------------------------|----------------------------------------------------------------------------------------------------------------------------------------------------------------------------------------------------------------------------------------------------------------------------------------------------|
| OS                  |                          | Linux                                                                                                                                                                                                                                                                                              |
| Language            |                          | English/Chinese/Customized                                                                                                                                                                                                                                                                         |
| Video Compression   |                          | H.264 Compression                                                                                                                                                                                                                                                                                  |
| OSD                 |                          | Overlays information such as date time and vehicle ID                                                                                                                                                                                                                                              |
| GUI                 | Graphical User Interface | Setup system parameters with the remote control.                                                                                                                                                                                                                                                   |
| Video Record System | Video Input              | 4CH 720P AHD input/SD input/mixed input, aviation connector, 1.0Vp-p, $75\Omega$                                                                                                                                                                                                                   |
|                     | Video Output             | 2CH CVBS+ VGA output for optional,<br>1.0Vp-p, 75Ω,Aviation,Support 1CH Full Screen,<br>4CH Screen view                                                                                                                                                                                            |
|                     | Preview                  | Support 1 channel and 4 channels preview.,<br>Support Manual/Alarm Trigger full screen preview                                                                                                                                                                                                     |
|                     | Resolution               | 720P/D1/HD1/CIF,<br>MAX:4 channels 720P and 4 channels D1                                                                                                                                                                                                                                          |
|                     | Image Quality            | 0-7 levels, 0 is the highest level.                                                                                                                                                                                                                                                                |
|                     | Video Standard           | PAL: 100f/s , CCIR625 line,50field; NTSC: 120f/s, CCIR525 line,60field; CIF: 256Kbps ~ 1.5Mbps, 8 level video quality optional; HD1: 600Kbps ~ 2.5Mbps, 8 level video quality optional; D1: 800Kbps ~ 3Mbps, 8 level video quality optional; 720P: 4Mbps-6Mbps, multi level video quality optional |
|                     | Record Mode              | The default setting is auto recording after power on. Timed recording, alarm trigger recording and manual recording are supported.                                                                                                                                                                 |