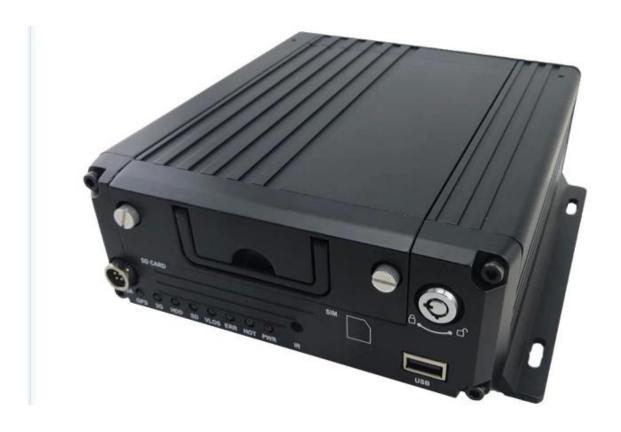

Public bus solution 4ch 2tb hdd mobile mdvr support mobile phone remote monitor and pc monitor

| Item                |                          | Parameter                                                                                                                                                                                                                                                                                          |
|---------------------|--------------------------|----------------------------------------------------------------------------------------------------------------------------------------------------------------------------------------------------------------------------------------------------------------------------------------------------|
| OS                  |                          | Linux                                                                                                                                                                                                                                                                                              |
| Language            |                          | English/Chinese/Customized                                                                                                                                                                                                                                                                         |
| Video Compression   |                          | H.264 Compression                                                                                                                                                                                                                                                                                  |
| OSD                 |                          | Overlays information such as date time and vehicle ID                                                                                                                                                                                                                                              |
| GUI                 | Graphical User Interface | Setup system parameters with the remote control.                                                                                                                                                                                                                                                   |
| Video Record System | Video Input              | 4CH 720P AHD input/SD input/mixed input, aviation connector, 1.0Vp-p, $75\Omega$                                                                                                                                                                                                                   |
|                     | Video Output             | 2CH CVBS+ VGA output for optional,<br>1.0Vp-p, 75Ω,Aviation,Support 1CH Full Screen,<br>4CH Screen view                                                                                                                                                                                            |
|                     | Preview                  | Support 1 channel and 4 channels preview.,<br>Support Manual/Alarm Trigger full screen preview                                                                                                                                                                                                     |
|                     | Resolution               | 720P/D1/HD1/CIF,<br>MAX:4 channels 720P and 4 channels D1                                                                                                                                                                                                                                          |
|                     | Image Quality            | 0-7 levels, 0 is the highest level.                                                                                                                                                                                                                                                                |
|                     | Video Standard           | PAL: 100f/s , CCIR625 line,50field; NTSC: 120f/s, CCIR525 line,60field; CIF: 256Kbps ~ 1.5Mbps, 8 level video quality optional; HD1: 600Kbps ~ 2.5Mbps, 8 level video quality optional; D1: 800Kbps ~ 3Mbps, 8 level video quality optional; 720P: 4Mbps-6Mbps, multi level video quality optional |
|                     | Record Mode              | The default setting is auto recording after power on. Timed recording, alarm trigger recording and manual recording are supported.                                                                                                                                                                 |