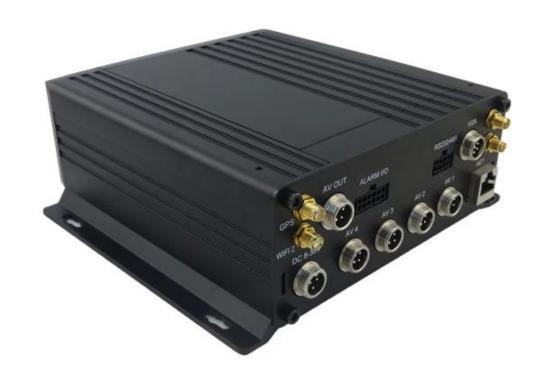

| Audio Input                           | 4CH Aviation Plug Input                                                                      |
|---------------------------------------|----------------------------------------------------------------------------------------------|
| Audio Output                          | 2CH,headphone connect at front panel,                                                        |
|                                       | BNC Connect on Back panel                                                                    |
| Compression                           | G.726 compression, 8KB/s speed                                                               |
|                                       | 7CH Alarm Input,1CH AD Input,                                                                |
|                                       | impulse speed input,Alarm Linkage                                                            |
|                                       | 2CH Alarm Output, Support Light/                                                             |
|                                       | Sound alarm sensor,Oil/Power cut off                                                         |
|                                       | 3CH RS232, POS/Fuel Sensor/                                                                  |
|                                       | LED Advertisement Connection                                                                 |
|                                       | 2CH 485 Interface, Connect PTZ Camera                                                        |
|                                       | 2CH CAN interface                                                                            |
| n                                     | Support Built in 3G transmission,                                                            |
|                                       | WCDMA, CDMA2000,GPRS, EDGE□                                                                  |
|                                       | Built in 4G module optional, TDD-LTE, FDD-LTE                                                |
|                                       | Support Built GPS/BD Module                                                                  |
|                                       | Max 2.5" 2TB HDD                                                                             |
| SD Card                               | Max 128GB SD Card Mirror Recording Keep Data Safety                                          |
| Update                                | Support USB Updating, SD Card Updatin,<br>OTA Remote Updating                                |
| File Format                           | H.264                                                                                        |
|                                       | Special FAT32 File System                                                                    |
| · · · · · · · · · · · · · · · · · · · | USB Interface on Front Panel for                                                             |
| COD                                   | data back up by U Disk,Hard Disk                                                             |
| Video Search                          | Search By Record Time/Record Type etc                                                        |
| Playback                              | Max support 4CH Replay /Stop/Fast/Slow at same time                                          |
|                                       | Support forward and backward                                                                 |
|                                       | play at the speed of: x 2,x4,x8,x16.                                                         |
|                                       | User/Admin 2 Level Different Password                                                        |
|                                       | Support voice call each other                                                                |
| Serial Expand                         | Support LED Advertisement Panel Oil Sensor                                                   |
|                                       | POS[Bus Station Broadcaster[] Car OBD,ect.external dev                                       |
| Power Management                      | Wide Voltage.Support Timed/Delay off                                                         |
|                                       | DC:+6V - +36V                                                                                |
| <u> </u>                              | Working ∏5W                                                                                  |
|                                       | -20°C - +70°C                                                                                |
|                                       | 20% - 80%                                                                                    |
| -                                     |                                                                                              |
| Size                                  | 200 □D□* 187□W□* 62□H□ mm                                                                    |
|                                       |                                                                                              |
|                                       | Audio Output  Compression  HDD  SD Card  Update  File Format  File System  USB  Video Search |