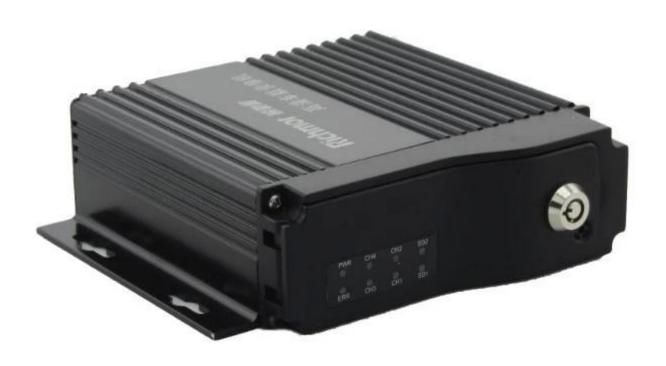

# Professoinal taxi surveilance system 4 channles mobile dvr with fule sensor gps location based on wireless 3g



#### **Main Feature:**

- 1. 4 channel SD card Mobile DVR
- 2. Support 3G, GPS, WIFI, G-sensor, UPS function
- 3. Support PTZ remote control
- 4. Support real-time surveillance
- 5. Supports SD overwritten by days
- 6. Supports backup and upgrade with SD card
- 7. Self recorvery after power reconnected
- 8. Stable aluminum alloy structure with shock absorber

#### **Pictures**







### Specification:

| Items                | Device parameters     | Performance index                                                 |
|----------------------|-----------------------|-------------------------------------------------------------------|
| Name                 | Product Name          | 4 Channel Mobile DVR(SD Storage)                                  |
| System               | Operation System      | Linux                                                             |
|                      | Operation Interface   | Graphical Interfaces, Chinese/English optional                    |
|                      | File System           | Proprietary Format                                                |
|                      | System Privileges     | User Password