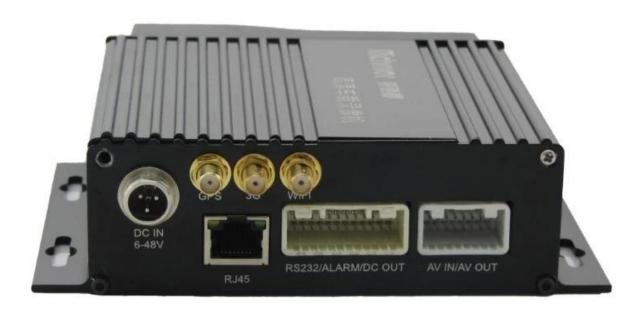

# Professoinal taxi surveilance system 4 channles mobile dvr with fule sensor gps location based on wireless 3g



#### **Main Feature:**

- 1. 4 channel SD card Mobile DVR
- 2. Support 3G, GPS, WIFI, G-sensor, UPS function
- 3. Support PTZ remote control
- 4. Support real-time surveillance
- 5. Supports SD overwritten by days
- 6. Supports backup and upgrade with SD card
- 7. Self recorvery after power reconnected
- 8. Stable aluminum alloy structure with shock absorber

#### **Pictures**







### Specification:

| Items                | Device parameters     | Performance index                                                 |
|----------------------|-----------------------|-------------------------------------------------------------------|
| Name                 | Product Name          | 4 Channel Mobile DVR(SD Storage)                                  |
| System               | Operation System      | Linux                                                             |
|                      | Operation Interface   | Graphical Interfaces, Chinese/English optional                    |
|                      | File System           | Proprietary Format                                                |
|                      | System Privileges     | User Password