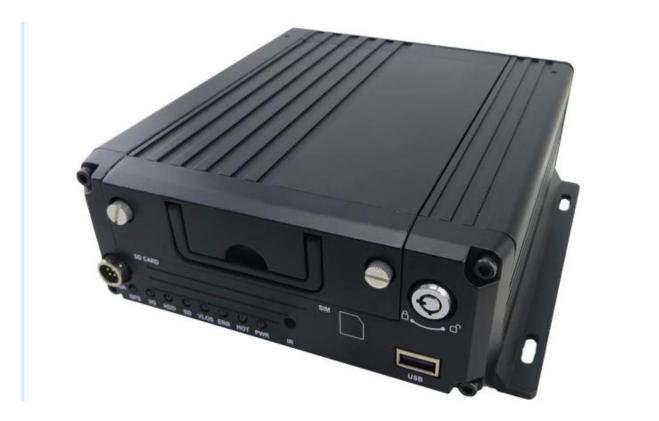

Professional bus solution 4CH 3G mobile dvr with RMVS free software and IOS app

The outstanding features of this dvr :

Economic version with full function,strong features and hight quality!

| Item              |                          | Parameter                                             |  |  |
|-------------------|--------------------------|-------------------------------------------------------|--|--|
| OS                |                          | Linux                                                 |  |  |
| Language          |                          | English/Chinese/Customized                            |  |  |
| Video Compression |                          | H.264 Compression                                     |  |  |
| OSD               |                          | Overlays information such as date time and vehicle ID |  |  |
| GUI               | Graphical User Interface | Setup system parameters with the remote control.      |  |  |

| Video Record System   | Video Input    | 4CH 720P AHD input/SD input/<br>mixed input, aviation connector, 1.0Vp-p, 75Ω                                                                                                                                                                                                                                                                                                                  |  |  |  |  |
|-----------------------|----------------|------------------------------------------------------------------------------------------------------------------------------------------------------------------------------------------------------------------------------------------------------------------------------------------------------------------------------------------------------------------------------------------------|--|--|--|--|
|                       | Video Output   | 2CH CVBS+ VGA output for optional,<br>1.0Vp-p, 75Ω,Aviation,Support 1CH Full Screen,<br>4CH Screen view                                                                                                                                                                                                                                                                                        |  |  |  |  |
|                       | Preview        | Support 1 channel and 4 channels preview.,<br>Support Manual/Alarm Trigger full screen preview                                                                                                                                                                                                                                                                                                 |  |  |  |  |
|                       | Resolution     | 720P/D1/HD1/CIF,<br>MAX:4 channels 720P and 4 channels D1                                                                                                                                                                                                                                                                                                                                      |  |  |  |  |
|                       | Image Quality  | 0-7 levels, 0 is the highest level.                                                                                                                                                                                                                                                                                                                                                            |  |  |  |  |
|                       | Video Standard | <ul> <li>PAL: 100f/s , CCIR625 line,50field;</li> <li>NTSC: 120f/s, CCIR525 line,60field;</li> <li>CIF: 256Kbps ~ 1.5Mbps,</li> <li>8 level video quality optional;</li> <li>HD1: 600Kbps ~ 2.5Mbps,</li> <li>8 level video quality optional;</li> <li>D1: 800Kbps ~ 3Mbps,</li> <li>8 level video quality optional;</li> <li>720P: 4Mbps-6Mbps, multi level video quality optional</li> </ul> |  |  |  |  |
|                       | Record Mode    | The default setting is auto recording after power on.<br>Timed recording, alarm trigger recording and<br>manual recording are supported.                                                                                                                                                                                                                                                       |  |  |  |  |
| Audio                 | Audio Input    | 4CH Aviation Plug Input                                                                                                                                                                                                                                                                                                                                                                        |  |  |  |  |
|                       | Audio Output   | 2CH,headphone connect at front panel,<br>BNC Connect on Back panel                                                                                                                                                                                                                                                                                                                             |  |  |  |  |
|                       | Compression    | G.726 compression, 8KB/s speed                                                                                                                                                                                                                                                                                                                                                                 |  |  |  |  |
| Alarm Input           |                | 7CH Alarm Input,1CH AD Input,<br>impulse speed input,Alarm Linkage                                                                                                                                                                                                                                                                                                                             |  |  |  |  |
| Alarm Output          |                | 2CH Alarm Output,Support Light/<br>Sound alarm sensor,Oil/Power cut off                                                                                                                                                                                                                                                                                                                        |  |  |  |  |
| Interface             |                | 3CH RS232, POS/Fuel Sensor/<br>LED Advertisement Connection                                                                                                                                                                                                                                                                                                                                    |  |  |  |  |
|                       |                | 2CH 485 Interface,Connect PTZ Camera                                                                                                                                                                                                                                                                                                                                                           |  |  |  |  |
| Wireless Transmission |                | 2CH CAN interface<br>Support Built in 3G transmission,<br>WCDMA, CDMA2000,GPRS, EDGE[]<br>Built in 4G module optional, TDD-LTE, FDD-LTE                                                                                                                                                                                                                                                        |  |  |  |  |
| GPS Position          |                | Support Built GPS/BD Module                                                                                                                                                                                                                                                                                                                                                                    |  |  |  |  |
|                       | HDD            | Max 2.5" 2TB HDD                                                                                                                                                                                                                                                                                                                                                                               |  |  |  |  |
| Storage               | SD Card        | Max 128GB SD Card Mirror Recording Keep Data Safety                                                                                                                                                                                                                                                                                                                                            |  |  |  |  |
|                       | Update         | Support USB Updating, SD Card Updatin,<br>OTA Remote Updating                                                                                                                                                                                                                                                                                                                                  |  |  |  |  |
|                       | File Format    | H.264                                                                                                                                                                                                                                                                                                                                                                                          |  |  |  |  |
|                       | File System    | Special FAT32 File System                                                                                                                                                                                                                                                                                                                                                                      |  |  |  |  |
|                       | USB            | USB Interface on Front Panel for<br>data back up by U Disk,Hard Disk                                                                                                                                                                                                                                                                                                                           |  |  |  |  |

#### **Main Features**

1. HIS Solution,H.264 Compression,support 4CH 720P AHD input/ 4CH analog standard definition Cam era input/2CH HD + 2CH SD mixed input;

2. 3CH video output (2CH CVBS video, support front&rear panel output; VGA output for optional.)