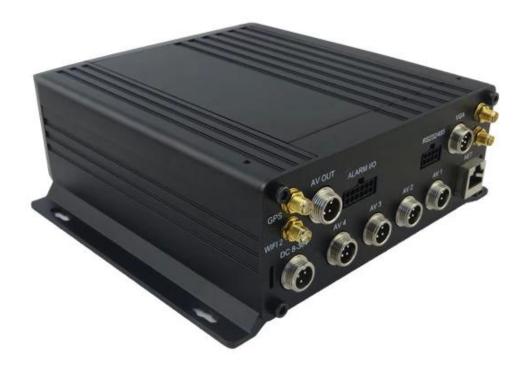

| Video Record System   | Video Input    | 4CH 720P AHD input/SD input/<br>mixed input, aviation connector, 1.0Vp-p, 75Ω                                                                                                                                                                                                                                                                                                                  |  |  |  |  |
|-----------------------|----------------|------------------------------------------------------------------------------------------------------------------------------------------------------------------------------------------------------------------------------------------------------------------------------------------------------------------------------------------------------------------------------------------------|--|--|--|--|
|                       | Video Output   | 2CH CVBS+ VGA output for optional,<br>1.0Vp-p, 75Ω,Aviation,Support 1CH Full Screen,<br>4CH Screen view                                                                                                                                                                                                                                                                                        |  |  |  |  |
|                       | Preview        | Support 1 channel and 4 channels preview.,<br>Support Manual/Alarm Trigger full screen preview                                                                                                                                                                                                                                                                                                 |  |  |  |  |
|                       | Resolution     | 720P/D1/HD1/CIF,<br>MAX:4 channels 720P and 4 channels D1                                                                                                                                                                                                                                                                                                                                      |  |  |  |  |
|                       | Image Quality  | 0-7 levels, 0 is the highest level.                                                                                                                                                                                                                                                                                                                                                            |  |  |  |  |
|                       | Video Standard | <ul> <li>PAL: 100f/s , CCIR625 line,50field;</li> <li>NTSC: 120f/s, CCIR525 line,60field;</li> <li>CIF: 256Kbps ~ 1.5Mbps,</li> <li>8 level video quality optional;</li> <li>HD1: 600Kbps ~ 2.5Mbps,</li> <li>8 level video quality optional;</li> <li>D1: 800Kbps ~ 3Mbps,</li> <li>8 level video quality optional;</li> <li>720P: 4Mbps-6Mbps, multi level video quality optional</li> </ul> |  |  |  |  |
|                       | Record Mode    | The default setting is auto recording after power on.<br>Timed recording, alarm trigger recording and<br>manual recording are supported.                                                                                                                                                                                                                                                       |  |  |  |  |
| Audio                 | Audio Input    | 4CH Aviation Plug Input                                                                                                                                                                                                                                                                                                                                                                        |  |  |  |  |
|                       | Audio Output   | 2CH,headphone connect at front panel,<br>BNC Connect on Back panel                                                                                                                                                                                                                                                                                                                             |  |  |  |  |
|                       | Compression    | G.726 compression, 8KB/s speed                                                                                                                                                                                                                                                                                                                                                                 |  |  |  |  |
| Alarm Input           |                | 7CH Alarm Input,1CH AD Input,<br>impulse speed input,Alarm Linkage                                                                                                                                                                                                                                                                                                                             |  |  |  |  |
| Alarm Output          |                | 2CH Alarm Output,Support Light/<br>Sound alarm sensor,Oil/Power cut off                                                                                                                                                                                                                                                                                                                        |  |  |  |  |
| Interface             |                | 3CH RS232, POS/Fuel Sensor/<br>LED Advertisement Connection                                                                                                                                                                                                                                                                                                                                    |  |  |  |  |
|                       |                | 2CH 485 Interface,Connect PTZ Camera                                                                                                                                                                                                                                                                                                                                                           |  |  |  |  |
| Wireless Transmission |                | 2CH CAN interface<br>Support Built in 3G transmission,<br>WCDMA, CDMA2000,GPRS, EDGE[]<br>Built in 4G module optional, TDD-LTE, FDD-LTE                                                                                                                                                                                                                                                        |  |  |  |  |
| GPS Position          |                | Support Built GPS/BD Module                                                                                                                                                                                                                                                                                                                                                                    |  |  |  |  |
|                       | HDD            | Max 2.5" 2TB HDD                                                                                                                                                                                                                                                                                                                                                                               |  |  |  |  |
| Storage               | SD Card        | Max 128GB SD Card Mirror Recording Keep Data Safety                                                                                                                                                                                                                                                                                                                                            |  |  |  |  |
|                       | Update         | Support USB Updating, SD Card Updatin,<br>OTA Remote Updating                                                                                                                                                                                                                                                                                                                                  |  |  |  |  |
|                       | File Format    | H.264                                                                                                                                                                                                                                                                                                                                                                                          |  |  |  |  |
|                       | File System    | Special FAT32 File System                                                                                                                                                                                                                                                                                                                                                                      |  |  |  |  |
|                       | USB            | USB Interface on Front Panel for<br>data back up by U Disk,Hard Disk                                                                                                                                                                                                                                                                                                                           |  |  |  |  |

#### **Main Features**

1. HIS Solution,H.264 Compression,support 4CH 720P AHD input/ 4CH analog standard definition Cam era input/2CH HD + 2CH SD mixed input;

2. 3CH video output (2CH CVBS video, support front&rear panel output; VGA output for optional.)

8. Support 9CH alarm input (1CH analog input + 8CH IO alarm input ), 2CH independent alarm output.

- 9. Support 2 CAN interfaces.
- 10. Support HDD heating functions, can work in harsh environment.
- 11. Support GPS/BD/G-Sensor Extension modul;
- 12. Realize real-time monitor through 3G/4G;