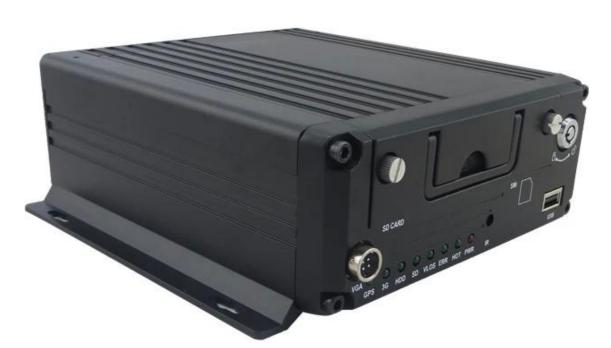

Professional bus solution 4CH 3G mobile dvr with RMVS free software and IOS app

The outstanding features of this dvr :

Economic version with full function,strong features and hight quality!

| Item              |                          | Parameter                                             |  |  |
|-------------------|--------------------------|-------------------------------------------------------|--|--|
| OS                |                          | Linux                                                 |  |  |
| Language          |                          | English/Chinese/Customized                            |  |  |
| Video Compression |                          | H.264 Compression                                     |  |  |
| OSD               |                          | Overlays information such as date time and vehicle ID |  |  |
| GUI               | Graphical User Interface | Setup system parameters with the remote control.      |  |  |

| Video Record System   | Video Input    | 4CH 720P AHD input/SD input/<br>mixed input, aviation connector, 1.0Vp-p, 75Ω                                                                                                                                                                                                                                                                                                                  |  |  |  |  |
|-----------------------|----------------|------------------------------------------------------------------------------------------------------------------------------------------------------------------------------------------------------------------------------------------------------------------------------------------------------------------------------------------------------------------------------------------------|--|--|--|--|
|                       | Video Output   | 2CH CVBS+ VGA output for optional,<br>1.0Vp-p, 75Ω,Aviation,Support 1CH Full Screen,<br>4CH Screen view                                                                                                                                                                                                                                                                                        |  |  |  |  |
|                       | Preview        | Support 1 channel and 4 channels preview.,<br>Support Manual/Alarm Trigger full screen preview                                                                                                                                                                                                                                                                                                 |  |  |  |  |
|                       | Resolution     | 720P/D1/HD1/CIF,<br>MAX:4 channels 720P and 4 channels D1                                                                                                                                                                                                                                                                                                                                      |  |  |  |  |
|                       | Image Quality  | 0-7 levels, 0 is the highest level.                                                                                                                                                                                                                                                                                                                                                            |  |  |  |  |
|                       | Video Standard | <ul> <li>PAL: 100f/s , CCIR625 line,50field;</li> <li>NTSC: 120f/s, CCIR525 line,60field;</li> <li>CIF: 256Kbps ~ 1.5Mbps,</li> <li>8 level video quality optional;</li> <li>HD1: 600Kbps ~ 2.5Mbps,</li> <li>8 level video quality optional;</li> <li>D1: 800Kbps ~ 3Mbps,</li> <li>8 level video quality optional;</li> <li>720P: 4Mbps-6Mbps, multi level video quality optional</li> </ul> |  |  |  |  |
|                       | Record Mode    | The default setting is auto recording after power on.<br>Timed recording, alarm trigger recording and<br>manual recording are supported.                                                                                                                                                                                                                                                       |  |  |  |  |
| Audio                 | Audio Input    | 4CH Aviation Plug Input                                                                                                                                                                                                                                                                                                                                                                        |  |  |  |  |
|                       | Audio Output   | 2CH,headphone connect at front panel,<br>BNC Connect on Back panel                                                                                                                                                                                                                                                                                                                             |  |  |  |  |
|                       | Compression    | G.726 compression, 8KB/s speed                                                                                                                                                                                                                                                                                                                                                                 |  |  |  |  |
| Alarm Input           |                | 7CH Alarm Input,1CH AD Input,<br>impulse speed input,Alarm Linkage                                                                                                                                                                                                                                                                                                                             |  |  |  |  |
| Alarm Output          |                | 2CH Alarm Output,Support Light/<br>Sound alarm sensor,Oil/Power cut off                                                                                                                                                                                                                                                                                                                        |  |  |  |  |
| Interface             |                | 3CH RS232, POS/Fuel Sensor/<br>LED Advertisement Connection                                                                                                                                                                                                                                                                                                                                    |  |  |  |  |
|                       |                | 2CH 485 Interface,Connect PTZ Camera                                                                                                                                                                                                                                                                                                                                                           |  |  |  |  |
| Wireless Transmission |                | 2CH CAN interface<br>Support Built in 3G transmission,<br>WCDMA, CDMA2000,GPRS, EDGE[]<br>Built in 4G module optional, TDD-LTE, FDD-LTE                                                                                                                                                                                                                                                        |  |  |  |  |
| GPS Position          |                | Support Built GPS/BD Module                                                                                                                                                                                                                                                                                                                                                                    |  |  |  |  |
|                       | HDD            | Max 2.5" 2TB HDD                                                                                                                                                                                                                                                                                                                                                                               |  |  |  |  |
| Storage               | SD Card        | Max 128GB SD Card Mirror Recording Keep Data Safety                                                                                                                                                                                                                                                                                                                                            |  |  |  |  |
|                       | Update         | Support USB Updating, SD Card Updatin,<br>OTA Remote Updating                                                                                                                                                                                                                                                                                                                                  |  |  |  |  |
|                       | File Format    | H.264                                                                                                                                                                                                                                                                                                                                                                                          |  |  |  |  |
|                       | File System    | Special FAT32 File System                                                                                                                                                                                                                                                                                                                                                                      |  |  |  |  |
|                       | USB            | USB Interface on Front Panel for<br>data back up by U Disk,Hard Disk                                                                                                                                                                                                                                                                                                                           |  |  |  |  |

#### **Main Features**

1. HIS Solution,H.264 Compression,support 4CH 720P AHD input/ 4CH analog standard definition Cam era input/2CH HD + 2CH SD mixed input;

2. 3CH video output (2CH CVBS video, support front&rear panel output; VGA output for optional.)