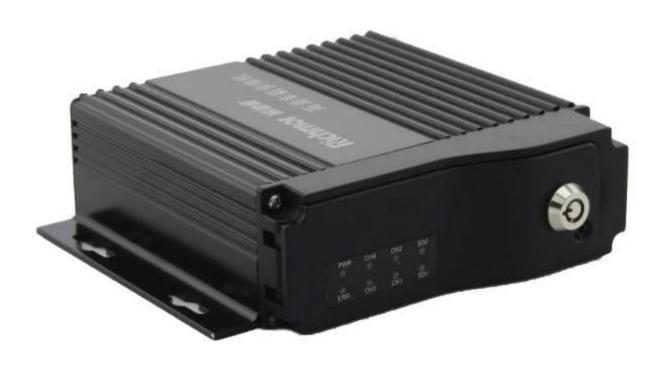

# Professional Taxi Security Solution 3G GPS 4CH SD card Mobile DVR Recorder support fatigue driving prevention sensor



#### **Main Feature:**

- 1. 4 channel SD card Mobile DVR
- 2. Support 3G, GPS, WIFI, G-sensor, UPS function
- 3. Support PTZ remote control
- 4. Support real-time surveillance
- 5. Supports SD overwritten by days
- 6. Supports backup and upgrade with SD card
- 7. Self recorvery after power reconnected
- 8. Stable aluminum alloy structure with shock absorber

#### **Pictures**







### Specification:

| Items                | Device parameters     | Performance index                                                 |
|----------------------|-----------------------|-------------------------------------------------------------------|
| Name                 | Product Name          | 4 Channel Mobile DVR(SD Storage)                                  |
| System               | Operation System      | Linux                                                             |
|                      | Operation Interface   | Graphical Interfaces, Chinese/English optional                    |
|                      | File System           | Proprietary Format                                                |
|                      | System Privileges     | User Password