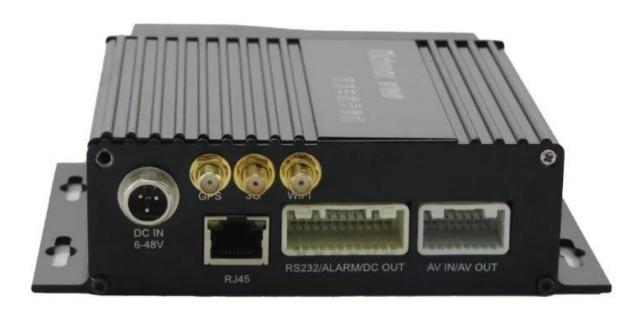

# Professional Taxi Security Solution 3G GPS 4CH SD card Mobile DVR Recorder support fatigue driving prevention sensor



#### **Main Feature:**

- 1. 4 channel SD card Mobile DVR
- 2. Support 3G, GPS, WIFI, G-sensor, UPS function
- 3. Support PTZ remote control
- 4. Support real-time surveillance
- 5. Supports SD overwritten by days
- 6. Supports backup and upgrade with SD card
- 7. Self recorvery after power reconnected
- 8. Stable aluminum alloy structure with shock absorber

#### **Pictures**







### Specification:

| Items                | Device parameters     | Performance index                                                 |
|----------------------|-----------------------|-------------------------------------------------------------------|
| Name                 | Product Name          | 4 Channel Mobile DVR(SD Storage)                                  |
| System               | Operation System      | Linux                                                             |
|                      | Operation Interface   | Graphical Interfaces, Chinese/English optional                    |
|                      | File System           | Proprietary Format                                                |
|                      | System Privileges     | User Password