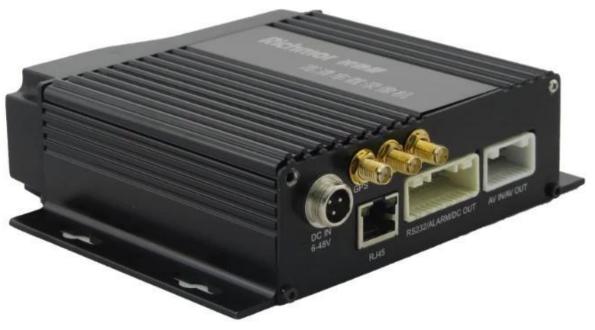

# Professional Taxi Security Solution 3G GPS 4CH SD card Mobile DVR Recorder support fatigue driving prevention sensor



#### **Main Feature:**

- 1. 4 channel SD card Mobile DVR
- 2. Support 3G, GPS, WIFI, G-sensor, UPS function
- 3. Support PTZ remote control
- 4. Support real-time surveillance
- 5. Supports SD overwritten by days
- 6. Supports backup and upgrade with SD card
- 7. Self recorvery after power reconnected
- 8. Stable aluminum alloy structure with shock absorber

#### **Pictures**







### Specification:

| Items                | Device parameters     | Performance index                                                 |
|----------------------|-----------------------|-------------------------------------------------------------------|
| Name                 | Product Name          | 4 Channel Mobile DVR(SD Storage)                                  |
| System               | Operation System      | Linux                                                             |
|                      | Operation Interface   | Graphical Interfaces, Chinese/English optional                    |
|                      | File System           | Proprietary Format                                                |
|                      | System Privileges     | User Password