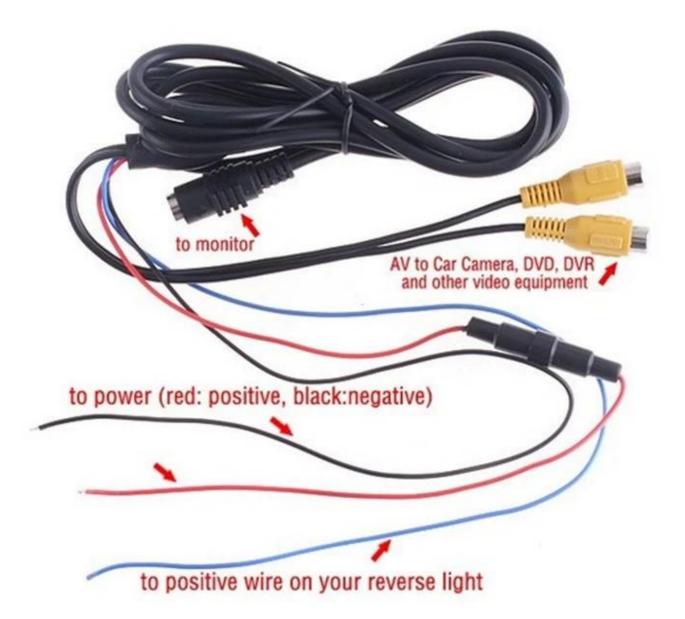

# **LCD Car Monitor's Pictures:**

LCD Car Monitor's Parameter:

7inch lcd monitor with BNC input,220V Adapter 7 inch TFT LCD monitor Resolution:480\*RGB\*234 Display Mode: 16:9 Brightness:300cd/m2 System:NTSC/PAL video:two way video input (BNC connector) audio:1 audio input Analog LCD panl OSD menu language:English/Chinese Rear watching: image can be changed left and right, up and down Power supply: DC12V Comes with 220V-12V adapter Power Consumption: 7W Operation temperature: -20~ 80 degree Celsius Operating Humidity: 20% ~ 85%

Full function remote control ,Blue screen when no signal With Stand alone bracket ,Headrest mount frame