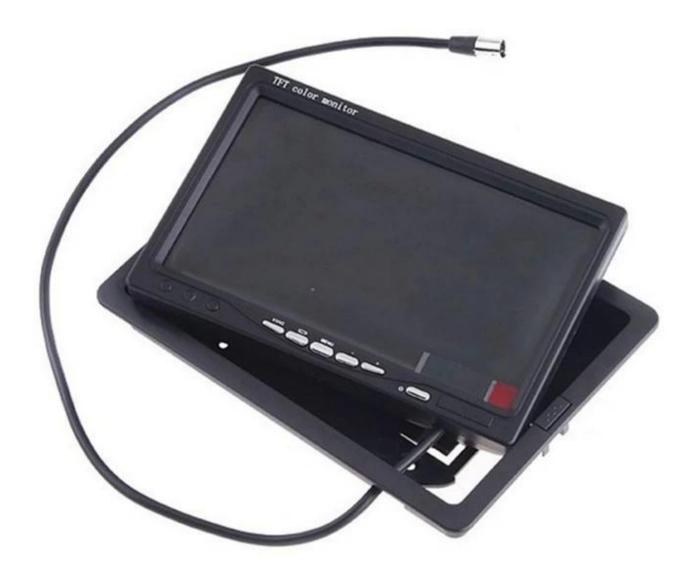

# LCD Car Monitor's Character:

- 1. Display: 7inch TFT LCD panel, 16:9
- 2. Resolution: 234 x 480pixels
- 3. Power supply: DC 12V ,Power consumption: $\leq$ 7W
- 4. Multi-purpose LCD monitor for VCD/DVD/TV/GPS
- 5. Blue screen appears with the disappearance of video signal
- 6. Connecting wire can go through the tube in car seat
- 7. Using high quality cable and high brightness backlight to improve clearness and last long

8. Color available: Black