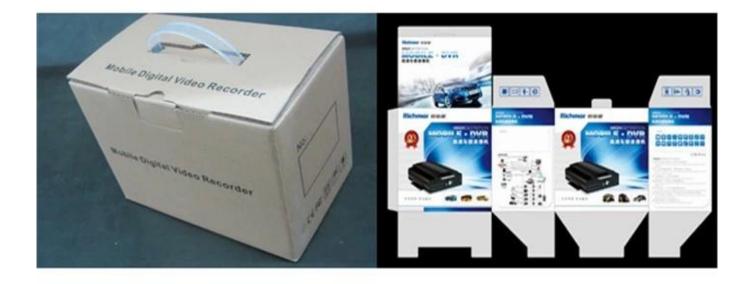

## 7Inch LCD Car Monitor For Vehicle's Packing:

4. Package Informations: 1 pcs per box, brand packing, netural packing and customized packing