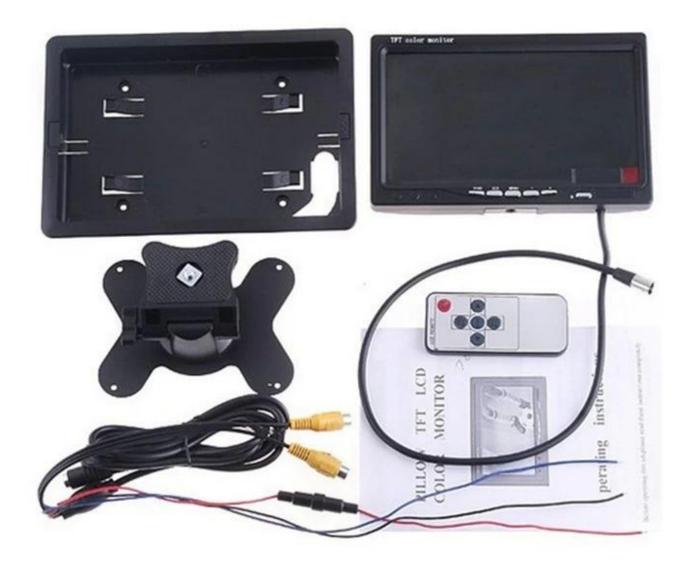

# **LCD Car Monitor's Pictures:**

LCD Car Monitor's Parameter:

7inch lcd monitor with BNC input,220V Adapter 7 inch TFT LCD monitor Resolution:480\*RGB\*234 Display Mode: 16:9 Brightness:300cd/m2 System:NTSC/PAL video:two way video input (BNC connector) audio:1 audio input Analog LCD panl OSD menu language:English/Chinese Rear watching: image can be changed left and right, up and down Power supply: DC12V Comes with 220V-12V adapter Power Consumption: 7W Operation temperature: -20~ 80 degree Celsius Operating Humidity: 20% ~ 85%

Full function remote control ,Blue screen when no signal With Stand alone bracket ,Headrest mount frame

## 7Inch LCD Car Monitor For Vehicle's Packing: