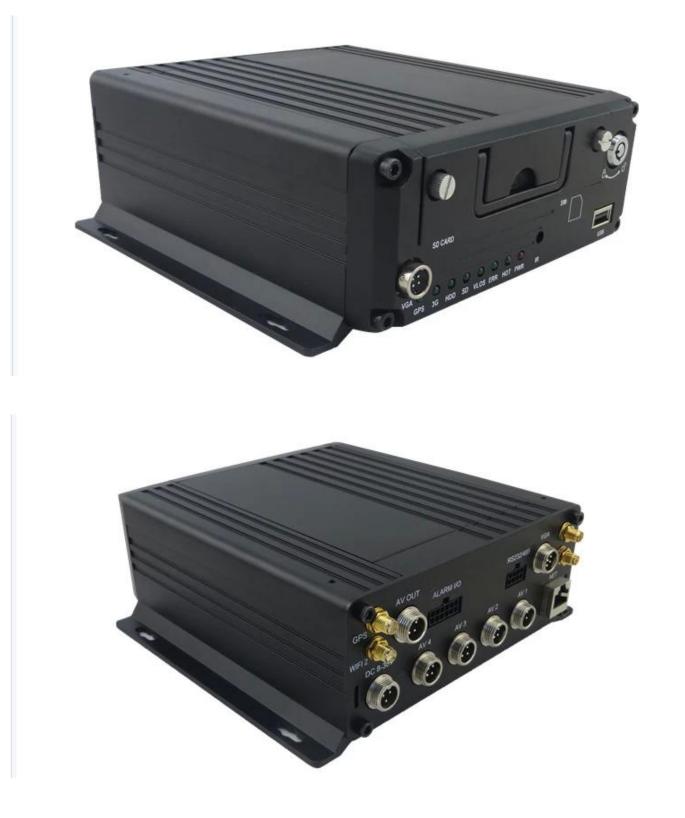

Powerful function vehicle camera dvr recorder for mobile vehicle bus taxi secdurity based on gps 3g wifi 4ch

| Item                |                          | Parameter                                                                                                                                                                                                                                                                                                                                                                                      |  |  |  |
|---------------------|--------------------------|------------------------------------------------------------------------------------------------------------------------------------------------------------------------------------------------------------------------------------------------------------------------------------------------------------------------------------------------------------------------------------------------|--|--|--|
| OS 1                |                          | Linux                                                                                                                                                                                                                                                                                                                                                                                          |  |  |  |
| Language            |                          | English/Chinese/Customized                                                                                                                                                                                                                                                                                                                                                                     |  |  |  |
| Video Compression   |                          | H.264 Compression                                                                                                                                                                                                                                                                                                                                                                              |  |  |  |
| OSD                 |                          | Overlays information such as date time and vehicle ID                                                                                                                                                                                                                                                                                                                                          |  |  |  |
| GUI                 | Graphical User Interface | Setup system parameters with the remote control.                                                                                                                                                                                                                                                                                                                                               |  |  |  |
| Video Record System | Video Input              | 4CH 720P AHD input/SD input/<br>mixed input,aviation connector, 1.0Vp-p, 75Ω                                                                                                                                                                                                                                                                                                                   |  |  |  |
|                     | Video Output             | 2CH CVBS+ VGA output for optional,<br>1.0Vp-p, 75Ω,Aviation,Support 1CH Full Screen,<br>4CH Screen view                                                                                                                                                                                                                                                                                        |  |  |  |
|                     | Preview                  | Support 1 channel and 4 channels preview.,<br>Support Manual/Alarm Trigger full screen preview                                                                                                                                                                                                                                                                                                 |  |  |  |
|                     | Resolution               | 720P/D1/HD1/CIF,<br>MAX:4 channels 720P and 4 channels D1                                                                                                                                                                                                                                                                                                                                      |  |  |  |
|                     | Image Quality            | 0-7 levels, 0 is the highest level.                                                                                                                                                                                                                                                                                                                                                            |  |  |  |
|                     | Video Standard           | <ul> <li>PAL: 100f/s , CCIR625 line,50field;</li> <li>NTSC: 120f/s, CCIR525 line,60field;</li> <li>CIF: 256Kbps ~ 1.5Mbps,</li> <li>8 level video quality optional;</li> <li>HD1: 600Kbps ~ 2.5Mbps,</li> <li>8 level video quality optional;</li> <li>D1: 800Kbps ~ 3Mbps,</li> <li>8 level video quality optional;</li> <li>720P: 4Mbps-6Mbps, multi level video quality optional</li> </ul> |  |  |  |
|                     | Record Mode              | The default setting is auto recording after power on.<br>Timed recording, alarm trigger recording and<br>manual recording are supported.                                                                                                                                                                                                                                                       |  |  |  |

| Audio                 | Audio Input      | 4CH Aviation Plug Input                                                                                            |  |  |  |
|-----------------------|------------------|--------------------------------------------------------------------------------------------------------------------|--|--|--|
|                       | Audio Output     | 2CH,headphone connect at front panel,                                                                              |  |  |  |
|                       |                  | BNC Connect on Back panel                                                                                          |  |  |  |
|                       | Compression      | G.726 compression, 8KB/s speed                                                                                     |  |  |  |
| Alarm Input           |                  | 7CH Alarm Input,1CH AD Input,                                                                                      |  |  |  |
|                       |                  | impulse speed input,Alarm Linkage                                                                                  |  |  |  |
| Alarm Output          |                  | 2CH Alarm Output,Support Light/<br>Sound alarm sensor,Oil/Power cut off                                            |  |  |  |
| Interface             |                  | 3CH RS232, POS/Fuel Sensor/<br>LED Advertisement Connection                                                        |  |  |  |
|                       |                  | 2CH 485 Interface,Connect PTZ Camera                                                                               |  |  |  |
|                       |                  | 2CH CAN interface                                                                                                  |  |  |  |
| Wireless Transmission |                  | Support Built in 3G transmission,<br>WCDMA, CDMA2000,GPRS, EDGE[]<br>Built in 4G module optional, TDD-LTE, FDD-LTE |  |  |  |
| GPS Position          |                  | Support Built GPS/BD Module                                                                                        |  |  |  |
|                       | HDD              | Max 2.5" 2TB HDD                                                                                                   |  |  |  |
| Storage               | SD Card          | Max 128GB SD Card Mirror Recording Keep Data Safety                                                                |  |  |  |
|                       | Update           | Support USB Updating, SD Card Updatin,<br>OTA Remote Updating                                                      |  |  |  |
|                       | File Format      | H.264                                                                                                              |  |  |  |
|                       | File System      | Special FAT32 File System                                                                                          |  |  |  |
|                       | USB              | USB Interface on Front Panel for<br>data back up by U Disk,Hard Disk                                               |  |  |  |
| Record Replay         | Video Search     | Search By Record Time/Record Type etc                                                                              |  |  |  |
|                       | Playback         | Max support 4CH Replay /Stop/Fast/Slow at same time                                                                |  |  |  |
|                       |                  | Support forward and backward<br>play at the speed of: x 2,x4,x8,x16.                                               |  |  |  |
| Security              |                  | User/Admin 2 Level Different Password                                                                              |  |  |  |
| Optional Functions    | Voice Call       | Support voice call each other                                                                                      |  |  |  |
|                       | Serial Expand    | Support LED Advertisement Panel[]Oil Sensor[]<br>POS[]Bus Station Broadcaster[] Car OBD,ect.external dev<br>ice    |  |  |  |
| Voltage & Power       | Power Management | Wide Voltage.Support Timed/Delay off                                                                               |  |  |  |
|                       | Input Voltage    | DC:+6V - +36V                                                                                                      |  |  |  |
|                       | Power            | Working []5W                                                                                                       |  |  |  |
|                       | Temperature      | -20°C - +70°C                                                                                                      |  |  |  |
| Working Environment   |                  | 20% - 80%                                                                                                          |  |  |  |
|                       | Size             | 200 []D[]* 187[]W[]* 62[]H[] mm                                                                                    |  |  |  |
| Others                | Weight           | 1.90 Kg                                                                                                            |  |  |  |