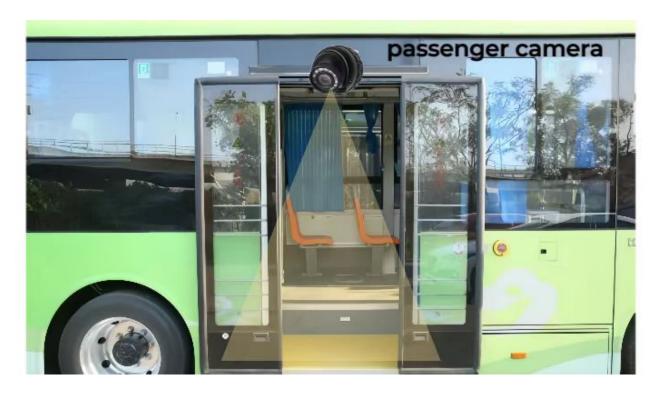

#### Improve bus operation efficiency with the latest AI technology

Richmor Al People Counting MDVR, utilizes the most advanced Al technology (no longer Tof technology), to provide the best performance of passenger counting solution, with the 99% highest level of accuracy, and can work in complicated ambient light environment, in bus door scenarios. Easy and costly solution with one camera for two way people counting.

# Passenger counter AI MDVR

Plug and Play, easy setting High accuracy, avg 95%