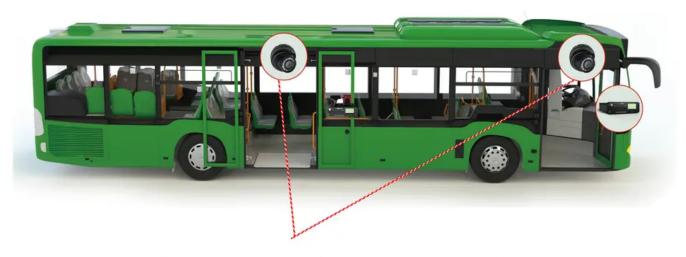

#### Improve bus operation efficiency with the latest AI technology

Richmor Al People Counting MDVR, utilizes the most advanced Al technology (no longer Tof technology), to provide the best performance of passenger counting solution, with the 99% highest level of accuracy, and can work in complicated ambient light environment, in bus door scenarios. Easy and costly solution with one camera for two way people counting.

# Passenger counter AI MDVR

Plug and Play, easy setting High accuracy, avg 95%