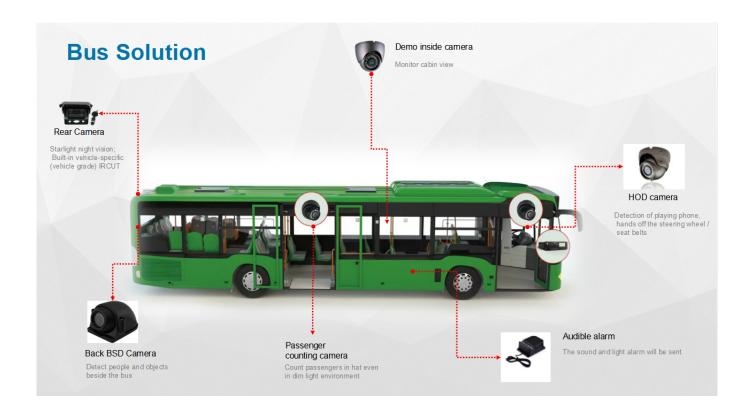

#### Improve bus operation efficiency with the latest AI technology

Richmor Al People Counting MDVR, utilizes the most advanced Al technology (no longer Tof technology), to provide the best performance of passenger counting solution, with the 99% highest level of accuracy, and can work in complicated ambient light environment, in bus door scenarios. Easy and costly solution with one camera for two way people counting.

# Passenger counter AI MDVR

Plug and Play, easy setting High accuracy, avg 95%