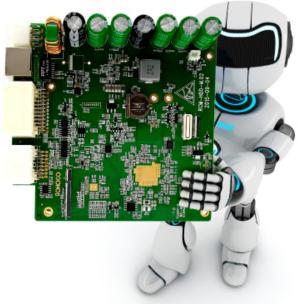

# Passenger counter AI MDVR

Plug and Play, easy setting High accuracy, avg 95%

## Industrial Hisilicon 3520D image processor chip