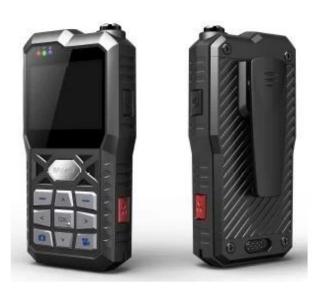

## Richmor Portable Video Recorder with 3G GPS WIFI For Brasil World Cup

**RCM-SP5800** 

## Richmor Portable Video Recorder Advantage

- 1.3G GPS WIFI G-sensor TF Card Portable DVR;
- 2.SOS Button for Alarm Recording;
- 3. Picture snap button;
- 4.PTT Function, device and device communication;
- 5.Intercom Function, officer and police communication;
- 6.8 Hours working time