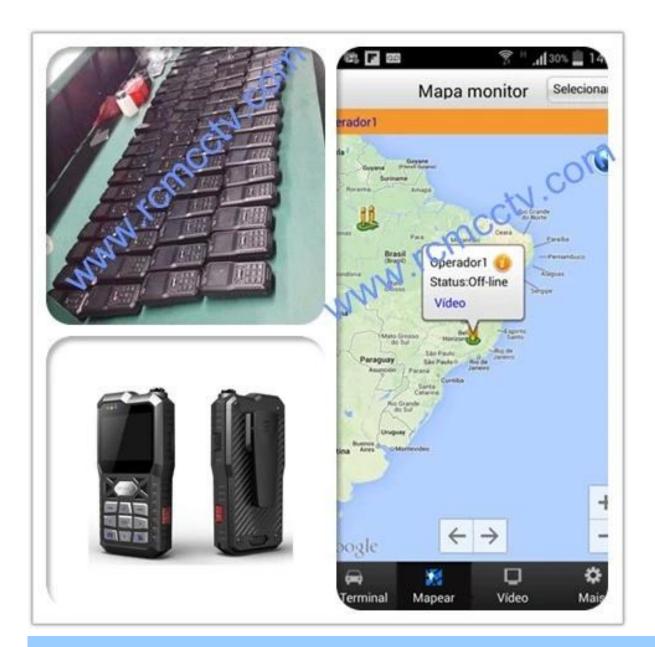

## Richmor Portable Video Recorder with 3G GPS WIFI For Brasil World Cup

**RCM-SP5800** 

## Richmor Portable Video Recorder Advantage

- 1.3G GPS WIFI G-sensor TF Card Portable DVR;
- 2.SOS Button for Alarm Recording;
- 3. Picture snap button;
- 4.PTT Function, device and device communication;
- 5.Intercom Function, officer and police communication;
- 6.8 Hours working time