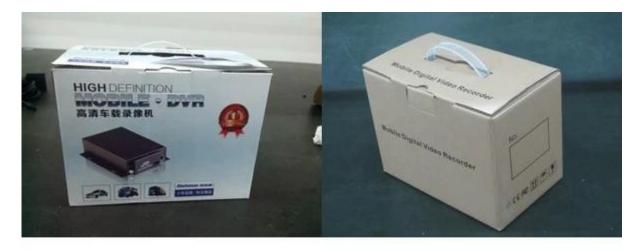

Dimension            | Main device           | 50(W) x90(H) x28(D) mm                                                                                                                            |
| וופונצוופוווומן      | Auxiliary device      | 70(W) x110(H) x28(D) mm                                                                                                                           |
| Maight               | Main device           | Net weight: 95g, Gross weight: 307.5g                                                                                                             |
| Weight               | Auxiliary device      | Net weight: 238g, Gross weight: 352g                                                                                                              |



# Package



Richmor Brand Package

Standard Package

### Certification





**Customer Visit**