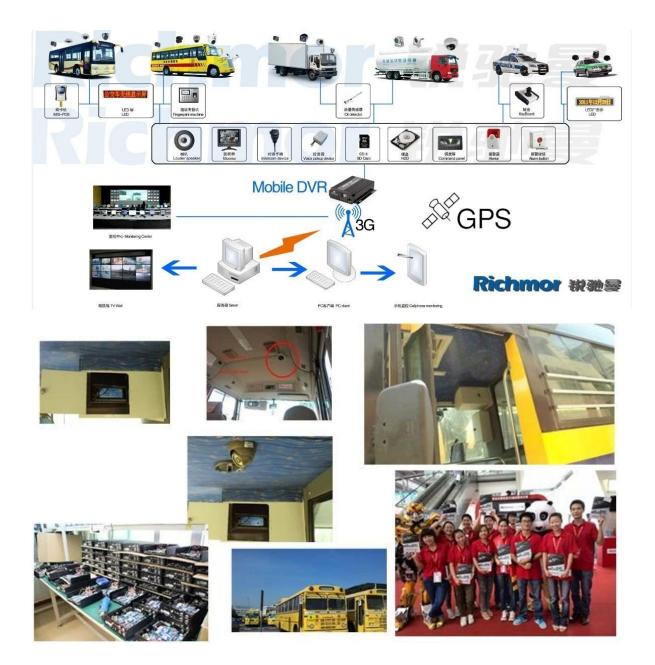

|
|                      | Auxiliary device      | 70(W) x110(H) x28(D) mm                                                                                                                                 |
| Woight               | Main device           | Net weight: 95g, Gross weight: 307.5g                                                                                                                   |
| Weight               | Auxiliary device      | Net weight: 238g, Gross weight: 352g                                                                                                                    |

# **Our CMS software application**



For Windows PC real-time Surveillance





#### **Our Mobile DVR project for vehicles**



#### Certification



#### **Cooperation Terms**

Payment terms: T/T, Western Union, MoneyGram, Paypal

**Delivery time:** Within 5 working days after confirm the payment.

Warranty: 12 months

Shipping way: DHL, UPS, FedEx, EMS, TNT etc.

### **After-sales Service**

- 1. After you receive our products, we will assist you to realize how to use it.
- 2. Offer you the software if you use our mobile DVR.
- 3. Twelve months warranty
- 4. During our warranty, if you have any problem, we can help you to solve it.
- 5. During our warranty, you can return to us to repair it.

Remark: All qualified returns/replacement must be guided by us, or won't accept your return without informing us in advance.

## About Us





#### Richmor OEM & ODM Service Brasil World Cup Supplier





# What is our exp