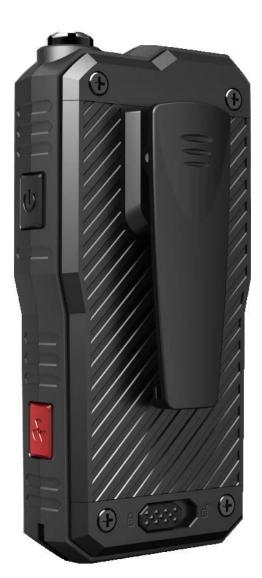

#### **Our Mobile DVR project for vehicles**

#### 2016 Portable Digital Video Recorder Police body worn camera

Model: RCM-SP5800

## Main Feature

- 1. Portable DVR for Personal
- 2. Support WIFI, 3G, GPS function
- 3. Support real-time surveillance
- 4. Supports SD overwritten by days
- 5. Supports backup and upgrade with SD card
- 6. Self recorvery after power reconnected

## **Pictures**





# Specification

| Items  | Device parameters              | Performance index                                                                                        |
|--------|--------------------------------|----------------------------------------------------------------------------------------------------------|
| System | Operation system               | Linux                                                                                                    |
|        | Separate design                | Main device: work independently to realize local<br>record Auxiliary device: GPS / 3G, backup<br>battery |
|        | Graphic operation<br>interface | Use buttons to complete the setting of various parameters                                                |
|        | Security manage