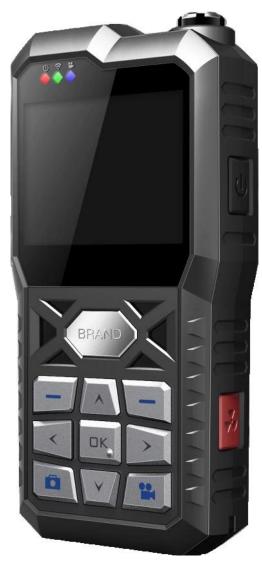

## **Pictures**

#### 2016 Portable Digital Video Recorder Police body worn camera

Model: RCM-SP5800

## Main Feature

- 1. Portable DVR for Personal
- 2. Support WIFI, 3G, GPS function
- 3. Support real-time surveillance
- 4. Supports SD overwritten by days
- 5. Supports backup and upgrade with SD card
- 6. Self recorvery after power reconnected