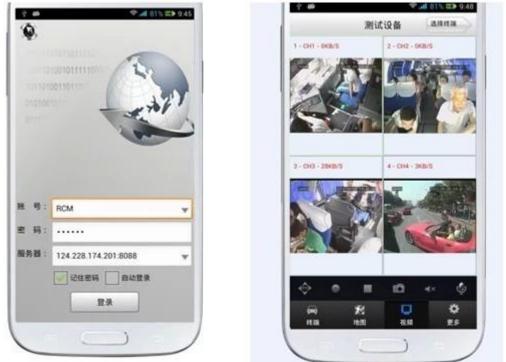

|
|                      | Auxiliary device      | 70(W) x110(H) x28(D) mm                                                                                                                                 |
| Woight               | Main device           | Net weight: 95g, Gross weight: 307.5g                                                                                                                   |
| Weight               | Auxiliary device      | Net weight: 238g, Gross weight: 352g                                                                                                                    |

# **Our CMS software application**



For Windows PC real-time Surveillance





#### **Our Mobile DVR project for vehicles**



#### Certification



#### **Cooperation Terms**

Payment terms: T/T, Western Union, MoneyGram, Paypal

**Delivery time:** Within 5 working days after confirm the payment.

Warranty: 12 months

Shipping way: DHL, UPS, FedEx, EMS, TNT etc.

### **After-sales Service**

- 1. After you receive our products, we will assist you to realize how to use it.
- 2. Offer you the software if you use our mobile DVR.
- 3. Twelve months warranty
- 4. During our warranty, if you have any problem, we can help you to solve it.
- 5. During our warranty, you can return to us to repair it.

Remark: All qualified returns/replacement must be guided by us, or won't accept your return without informing us in advance.

## About Us





#### Richmor OEM & ODM Service