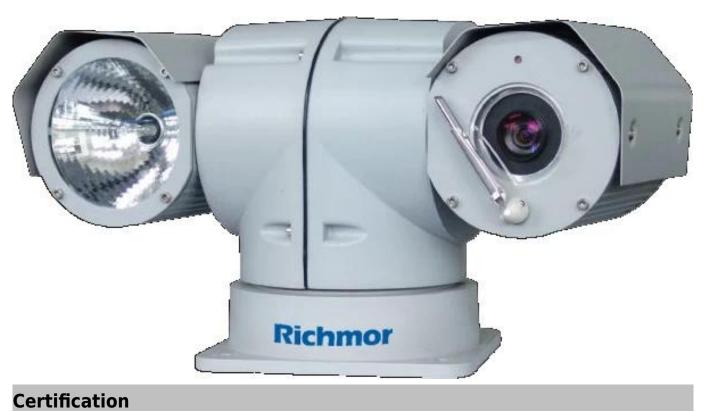

ction     | AWB,WDR,MASK,DNR,Strong light inhibition                                                                 |
| Temperature control  | Built-in                                                                                                 |
| Intelligent IR lamps | 400m, synchronized camera angles and adjust the laser angle 2°~60 °at night                              |
| Power supply         | DC12V/4A                                                                                                 |
| Material             | Aluminum                                                                                                 |
| Work environment     | -20°~+50°(Select temperature control accessories),less than 95%RH                                        |

## Application











#### **Related Products**

Richmor 锐驰曼

Do Our Best To Be Better For You !

## **Product Introduction**

We are Professional mobile dvr manufacturer!!

TOP SALE ---4ch AHD SD CARD MOBILE DVR & 4ch AHD HDD mobile dvr





If u r interested in our dvr, pls contact Amily: whatsapp--18929314790

HDD 3G GPS WIFI G-sensor CCTV DVR

3G GPS SD Mobile DVR

**Factory Tour** 













## Richmor

# OEM & ODM Service Brasil World Cup Supplier

















**Skype:** rcmcctvsales2 Contact Person: Amily