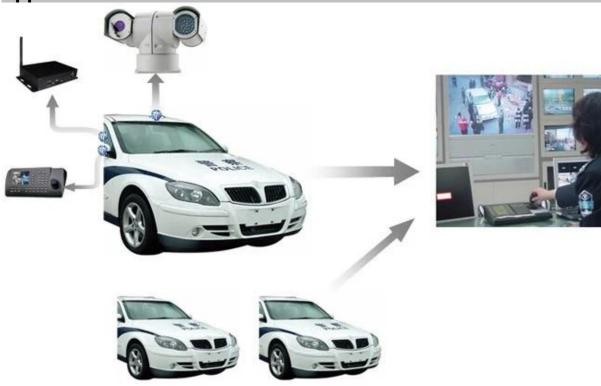

function     | AWB,WDR,MASK,DNR,Strong light inhibition                                                                 |
| Temperature control  | Built-in                                                                                                 |
| Intelligent IR lamps | 400m, synchronized camera angles and adjust the laser angle 2°~60 °at night                              |
| Power supply         | DC12V/4A                                                                                                 |
| Material             | Aluminum                                                                                                 |
| Work environment     | -20°~+50°(Select temperature control accessories),less than 95%RH                                        |

## Application











#### **Related Products**

Richmor 锐驰曼

Do Our Best To Be Better For You !

## **Product Introduction**

We are Professional mobile dvr manufacturer!!

TOP SALE ---4ch AHD SD CARD MOBILE DVR & 4ch AHD HDD mobile dvr





If u r interested in our dvr, pls contact Amily: whatsapp--18929314790

HDD 3G GPS WIFI G-sensor CCTV DVR

3G GPS SD Mobile DVR

**Factory Tour** 













## Richmor

# OEM & ODM Service Brasil World Cup Supplier

















**Skype:** rcmcctvsales2 Contact Person: Amily