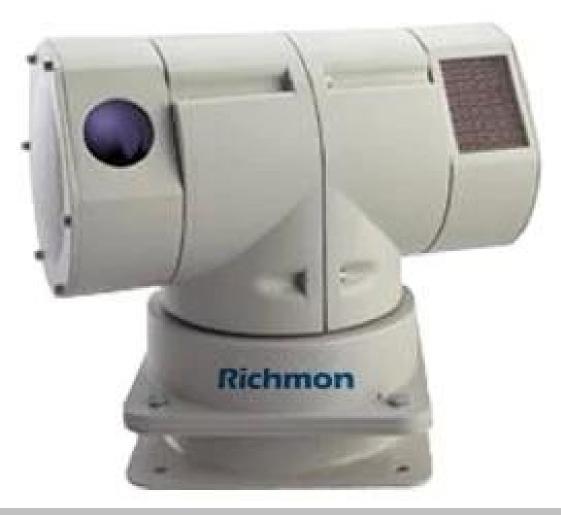

# Policeman Car DVR Vechile PTZ Camera Rugged high speed IR Night Vision police car mounted outdoor

### Advantage

- 1. Super Anti Vibration shockproof protection;
- 2.IR LED Light range up to 150Meter;
- 3. Weatherproof with wiper;
- 4. High end Sony Solution;
- 5. Cooperate with Brasil World Cup; China Board Department etc;

#### **Detailed Pictures**



## **Specification**

| Product name           | 100m Laser CCTV PTZ Camera for police car |
|------------------------|-------------------------------------------|
| Model                  | RCM-IPC216                                |
| Image Sensor           | 1/3" Sony CCD                             |
| Signal Model           | PAL/NTSC                                  |
| Horizontal resolution  | 650TVL                                    |
| Effective pixel        | PAL:976(H)*582(V); NTSC:976(H) *494(V)    |
| Minimum illumination   | Olux,color to B/W, IR sensor, IR-CUT      |
| S/N radio              | ≥60dB (enhanced)                          |
| Backlight compensation | On/Off/Strong light inhibition            |
| With balance           | Auto/Manual