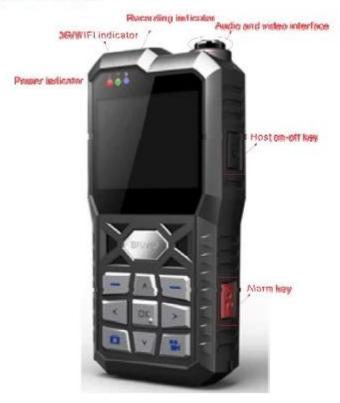

### Richmor Portable Police DVR With 3G/4G GPS WIFI 2014 World Cup Supplier

(RCM-SP5800)

### **Portable DVR's Specification:**

- 1. Industrial Level Design, waterproof IP67
- $2.\ Support\ video,\ audio,\ alarm.\ Transmitting\ the\ data\ by\ 3G\ and\ WIFI\ wireless\ and\ IP\ network$
- 3. Support Picture Snap Button
- 4. Battery-powered, support 8 hours working time
- 5. SOS button for manul alarming
- 6. PTT function, realize communication in device by device

#### **Portable DVR's Pictures:**

### Front and side board definition



## Back cover definition



- 1. Adorn clasp
- 2. Battery Cover Buckle
- 3. Battery Cover switch

应用案例/applications







### **Portable DVR's Parameter:**

| Item                        | Description                             |
|-----------------------------|-----------------------------------------|
| OS                          | Linux                                   |
| Graphic operation interface | Accomplish different parametric setting |
| Security Management         | Administrator password management       |
| Video Input                 | External camera, 70 degree visual Angle |
| Video Compression Format    | H.264                                   |
| Dual-Stream                 | Supported                               |
| Resolution                  | Default D1, opti