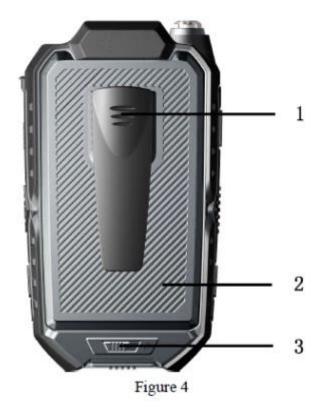

## Back cover definition

- 1. Adorn clasp
- 2. Battery Cover Buckle
- 3. Battery Cover switch

应用案例/applications