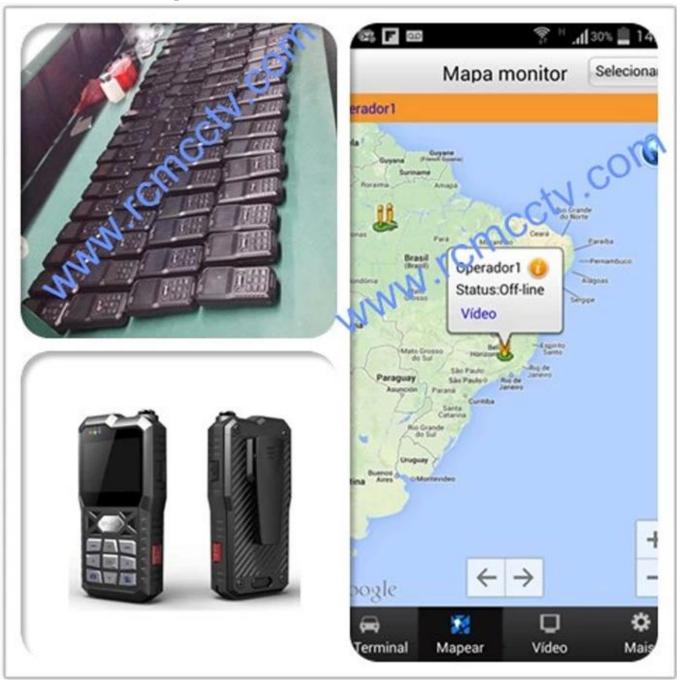

#### **Portable DVR's Pictures:**

## 2014 Brazil World Cup Cases:

**Portable DVR's Certification:** 

Other Products For Police: Car Camera For Police Car