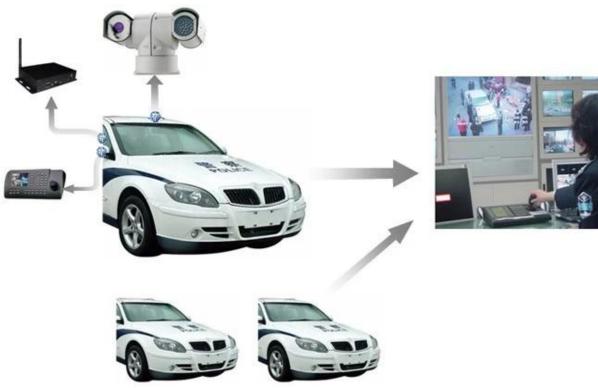

|
| Special function     | AWB,WDR,MASK,DNR,Strong light inhibition                          |
| Temperature control  | Built-in                                                          |
| Intelligent IR lamps | 400m, synchronized camera angles and adjust the laser angle 2°~60 |
|                      | °at night                                                         |
| Power supply         | DC12V/4A                                                          |
| Material             | Aluminum                                                          |
| Work environment     | -20°~+50°(Select temperature control accessories),less than 95%RH |
|                      |                                                                   |

### PTZ Camera's Pattern:



**PTZ Camera's Application:** 



#### **PTZ Camera's Certification:**













Richmor Other Products: Portable 3G WIFI GPS DVR For Police

#### PTZ Camera's Shipping Item:

- 1. FedEx/DHL/UPS/TNT for samples, Door-to-Door;
- 2. Delivery Time: 3-7 days for samples; negoniation for batch goods.

Payment Terms:

- 1. Payment: T/T, Western Union, PayPal; 30% deposits; 70% balance before delivery.
- 2. MOQ: 1pcs
- 3. Warranty: 1 years
- 4. Package Informations: 1 pcs per box, brand packing, netural packing and customized packing

#### Why Choosing Us?

- 1.We are Alibaba Assessed 3 years Gold Supplier.
- 2. We are a factory manufacturing, best production capability , best quality control, Best Service .
- 3.Inspected by the Inspection Institution of Bureau Veritas Certification.
- 4.100